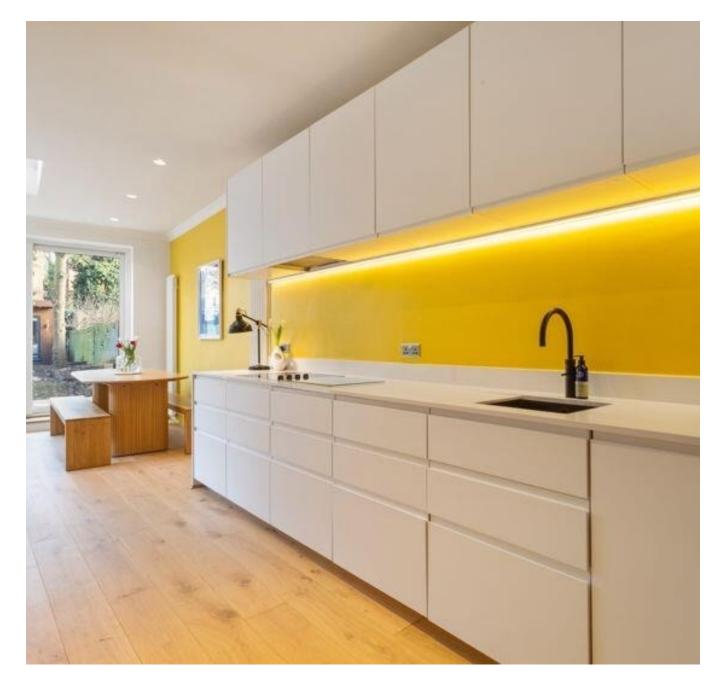

Housed within an elegant period conversion, this garden flat has been thoughtfully upgraded to the highest standards. Upon entry, a spacious marble hallway welcomes you, featuring three custom-built, floor-to-ceiling storage units.

The first serves as a dedicated space for coats and shoes, the second houses a washer and separate dryer, and the third functions as a highly practical food pantry. The entrance hall includes a guest WC and additional under-stair storage for convenience.