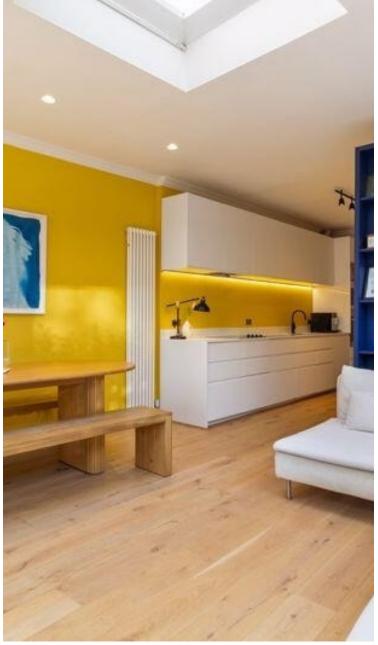

Housed within an elegant period conversion, this garden flat has been thoughtfully upgraded to the highest standards. Upon entry, a spacious marble hallway welcomes you, featuring three custom-built, floor-to-ceiling storage units.

The first serves as a dedicated space for coats and shoes, the second houses a washer and separate dryer, and the third functions as a highly practical food pantry. The entrance hall includes a guest WC and additional under-stair storage for convenience.