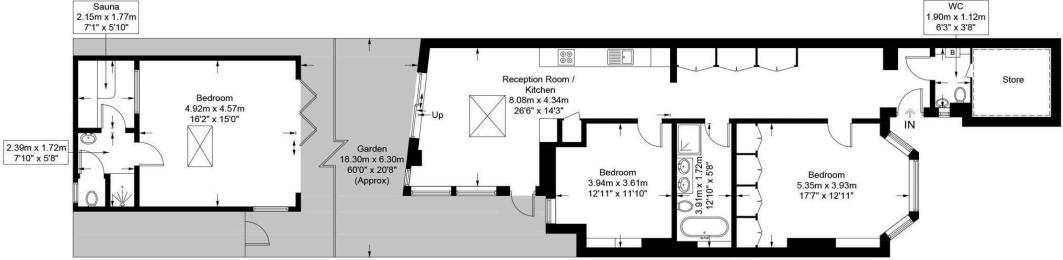

Housed within an elegant period conversion, this garden flat has been thoughtfully upgraded to the highest standards. Upon entry, a spacious marble hallway welcomes you, featuring three custom-built, floor-to-ceiling storage units.

The first serves as a dedicated space for coats and shoes, the second houses a washer and separate dryer, and the third functions as a highly practical food pantry. The entrance hall includes a guest WC and additional under-stair storage for convenience.

The principal bedroom is generously proportioned, offering bespokefloor-to-ceiling wardrobes, sleek wooden flooring, and a tranquil ambiance.

The family bathroom is finished to a superior specification, showcasing dual sinks, a large bathtub, and a walk-in shower, combining luxury with functionality. A second spacious double bedroom overlooks the private garden, providing a serene retreat with elegant wooden flooring.

Restricted Height = 58 sq ft / 5.4 sq m

**Outbuilding** = 338 sq ft / 31.4 sq m

Garden Level