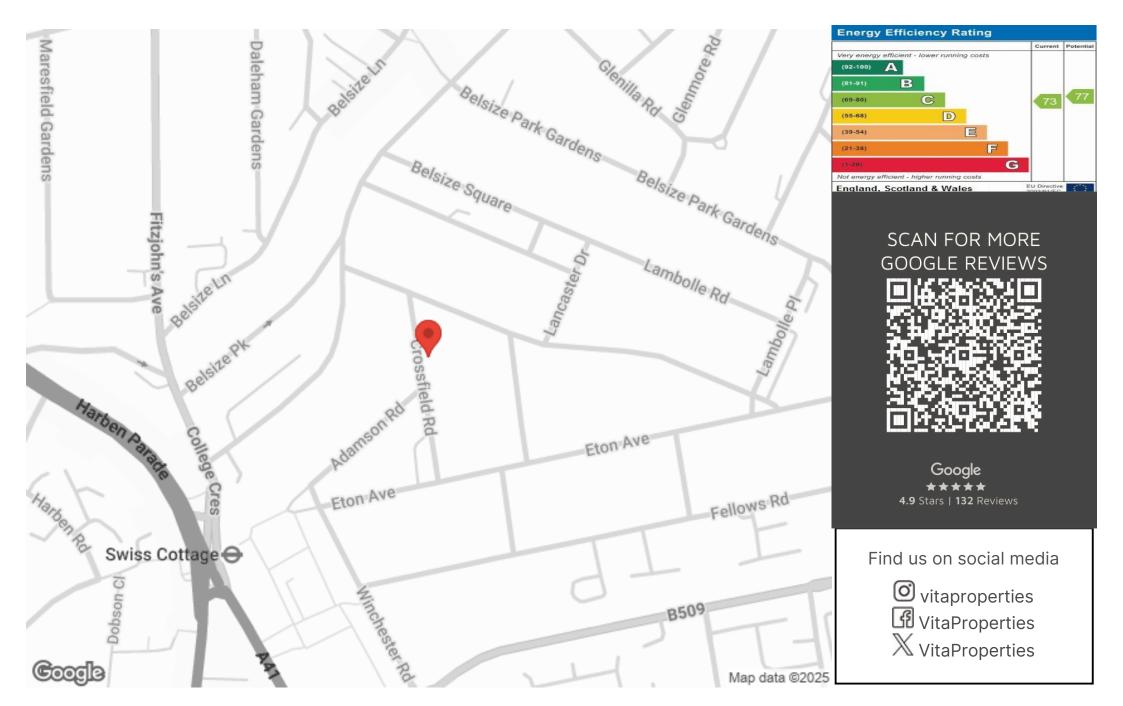

Crossfield Road, Belsize Park, London NW3 | £1,250,000

- East Facing 77ft Private Garden
- Sauna
- Character Features
- Summer House

- Heart of Belsize Park
- Own Entrance

"Vita Properties have been tremendously helpful throughout the process of securing/renting my flat. Informative about the property, prompt communication, easy to use dashboard for sharing of information, and pleasant to work with. Highly recommend!"

Oliver Kent

oliver.kent@vitaproperties.uk +4477 7274 0351

<u> </u> x 2

"I was very impressed with Vita and their network of buyers. When the sale of my flat fell through (twice) they worked extremely hard to find new buyers in a difficult market - thank you!"