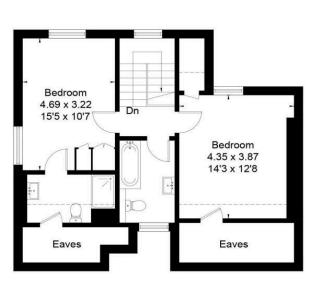

mely hard to find that buyers in a difficult market - thank you!"

## Utility Room & Cloakroom





"Working with Vita properties has been a smooth experience! No complaints at all. Our letting agent, Diana has been fantastic and very helpful throughout the whole process. I would highly recommend both Vita properties and Diana."



"I used Vita properties to find a flat recently and it was an overall professional, personalised and positive experience. Saira went the extra mile to accommodate to our needs and quick to help us whenever possible."



MORE INFO, PICTURES, CONTACT ON OUR WEBSITE





"Vita Properties is a very professional agency. My experience with them was incredible and the entire team was very helpful and kind throughout the renting process. I'd highly recommend!"











Second Floor

## **Ground Floor**



This floor plan has been drawn in accordance with RICS Property Measurement 2nd edition.