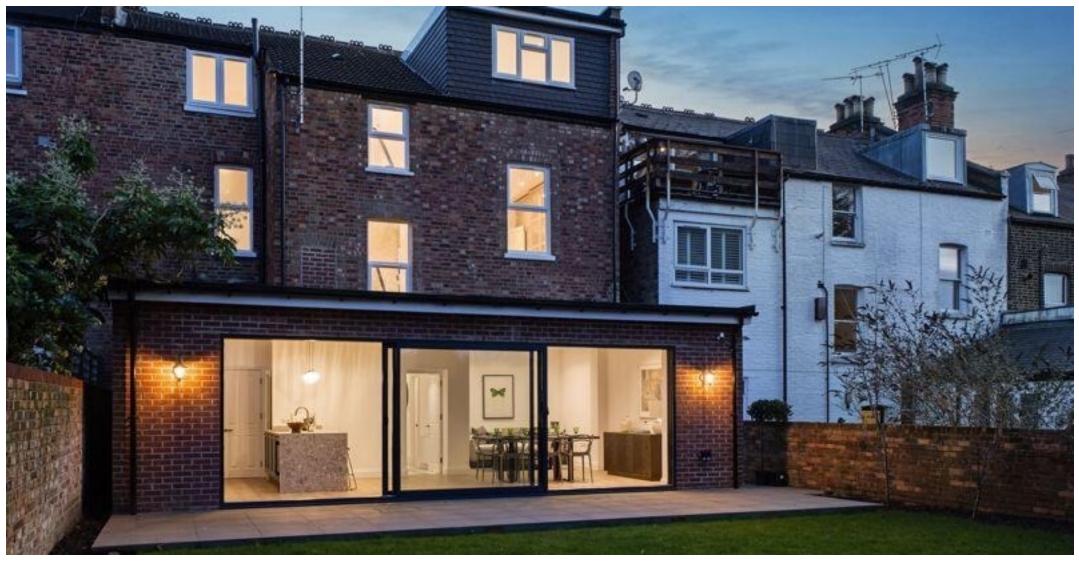

A Stunning 4-Bedroom, 4-Bathroom Period Home in Prime West Hampstead

This exceptional double-fronted period home (2,606 sq ft) has been fully renovated to an impeccable standard, offering a perfect blend of elegance, space, and modern convenience in one of West Hampstead's most desirable locations.

## Key Features:

Two Spacious Reception Rooms? Ideal for both formal entertaining and relaxed family time.

Showstopping Open-Plan Kitchen & Living Area ? A beautifully designed space opening onto a private 41? x 37? garden