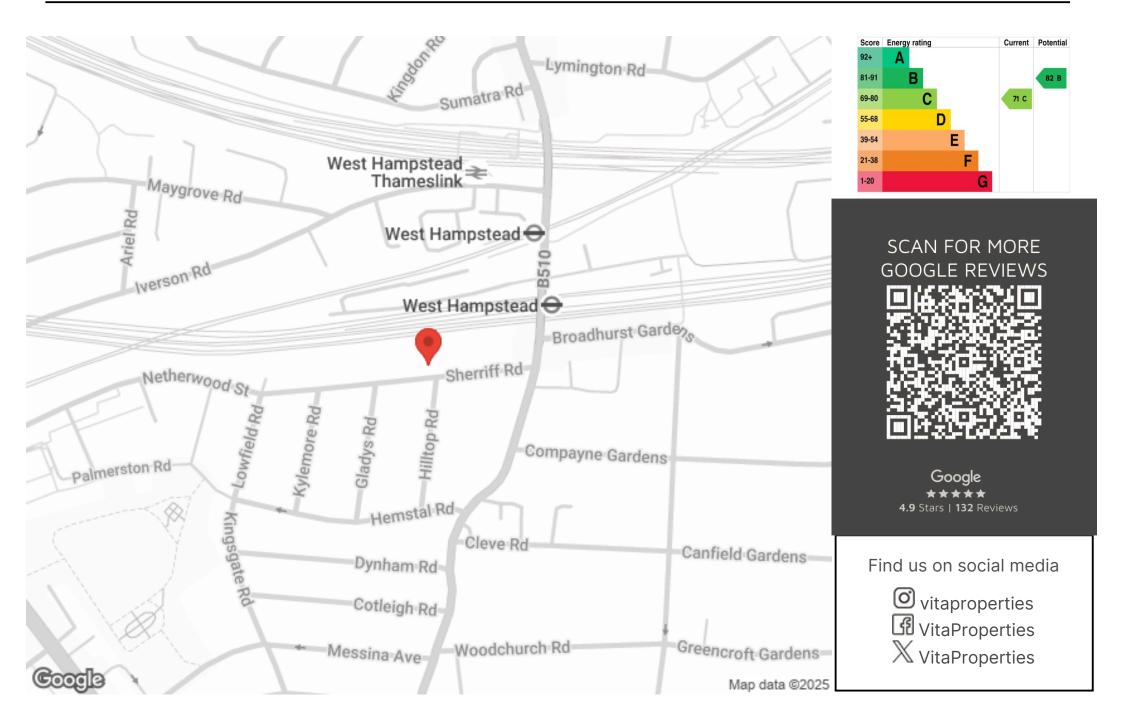

## Prime Location:

Located on Sherriff Road this home is just minutes from West Hampstead, South Hampstead, and Finchley Road stations, offering Underground and Overground links

Enjoy boutique shops, charming cafés, and top-rated restaurants just moments away. Green spaces and the popular West Hampstead Farmers' Market add to the vibrant local lifestyle.