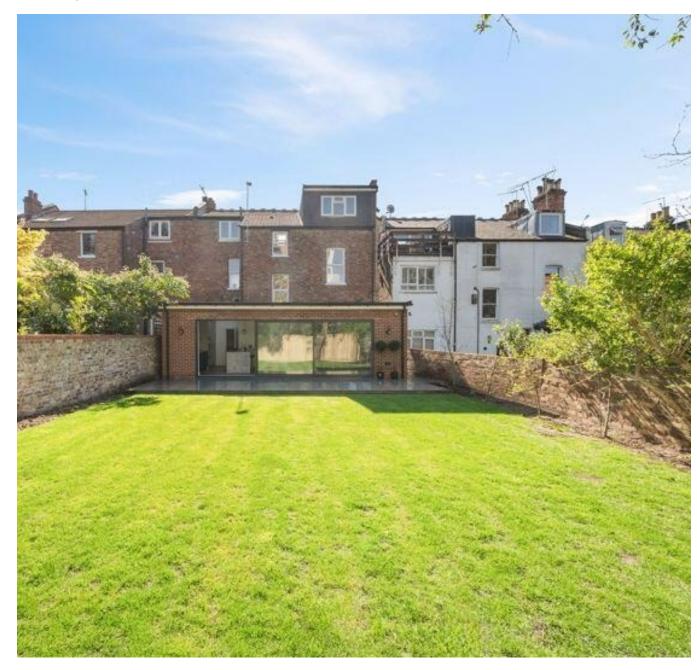

## Key Features:

Two Spacious Reception Rooms? Ideal for both formal entertaining and relaxed family time.

Showstopping Open-Plan Kitchen & Living Area ? A beautifully designed space opening onto a private 41? x 37? garden