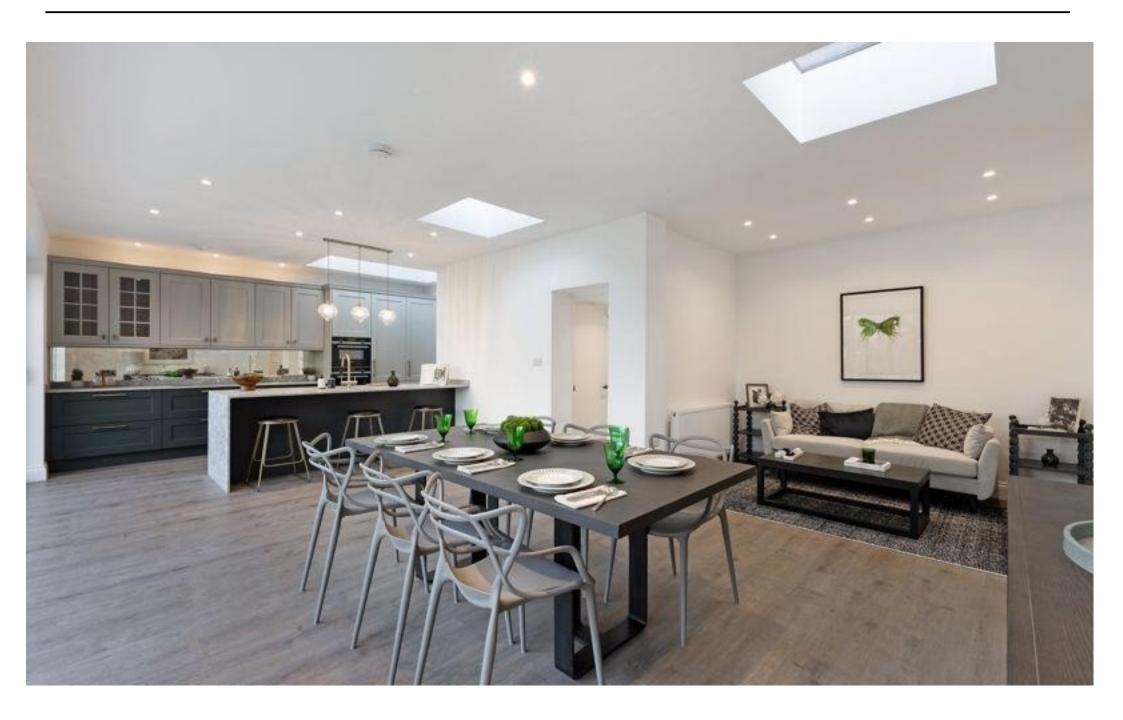

A Stunning 4-Bedroom, 4-Bathroom Period Home in Prime West Hampstead

This exceptional double-fronted period home (2,606 sq ft) has been fully renovated to an impeccable standard, offering a perfect blend of elegance, space, and modern convenience in one of West Hampstead's most desirable locations.

## Key Features:

Two Spacious Reception Rooms? Ideal for both formal entertaining and relaxed family time.

Showstopping Open-Plan Kitchen & Living Area ? A beautifully designed space opening onto a private 41? x 37? garden