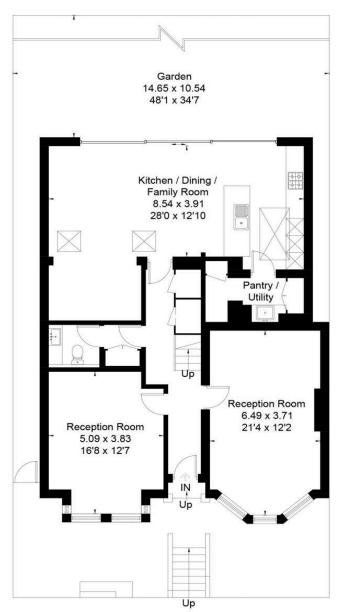

## **Ground Floor**

This floor plan has been drawn in accordance with RICS Property Measurement 2nd edition.

A Stunning 4-Bedroom, 4-Bathroom Period Home in Prime West Hampstead

This exceptional double-fronted period home (2,606 sq ft) has been fully renovated to an impeccable standard, offering a perfect blend of elegance, space, and modern convenience in one of West Hampstead's most desirable locations.

## Key Features:

Two Spacious Reception Rooms? Ideal for both formal entertaining and relaxed family time.

Showstopping Open-Plan Kitchen & Living Area ? A beautifully designed space opening onto a private 41? x 37? garden

Four Generous Double Bedrooms Including a luxurious principal suite with a dressing room and en-suite shower room.