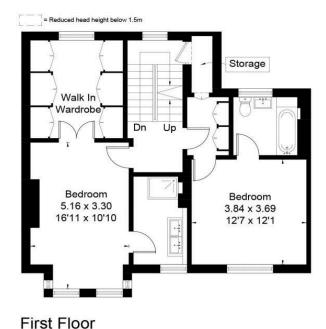

Four Generous Double Bedrooms Including a luxurious principal suite with a dressing room and en-suite shower room.