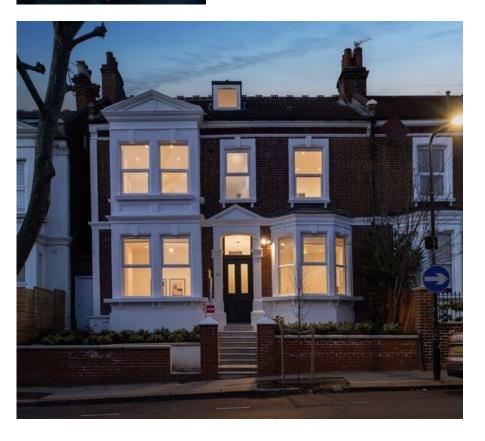

Sherriff Road, London, Greater London, NW6 |  $\pounds 2,550,000$ 

- Double Fronted
- Turn Key
- Large Garden with Acoustic Fencing
- Moments to Transport

- Seconds to the High Street
- Parks and Schools Close By

A Stunning 4-Bedroom, 4-Bathroom Period Home in Prime West Hampstead

This exceptional double-fronted period home (2,606 sq ft) has been fully renovated to an impeccable standard, offering a perfect blend of elegance, space, and modern convenience in one of West Hampstead's most desirable locations.