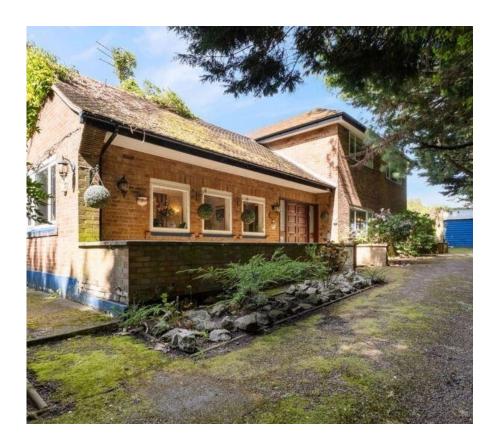

to offer the perfect opportunity to create/alter the perfect detached home on Oakridge Avenue (One of the Radlett's premier tree lined Avenues).

R U I X Vita Properties are delighted

The property offers; Entrance hall leading to a 26ft L shape formal reception/dining room leading out to rear garden, kitchen with an adjoining utility room, TV room over looking mature front garden, further breakfast room, guest W/C.

First floor benefits from principal suite with an en-suite bathroom and ample fitted wardrobes, two further bedrooms, three piece bathroom suite. The existing side design features a large mature front garden along with a extremely generous front driveway leading up to the double garage, large patio leading on to garden.