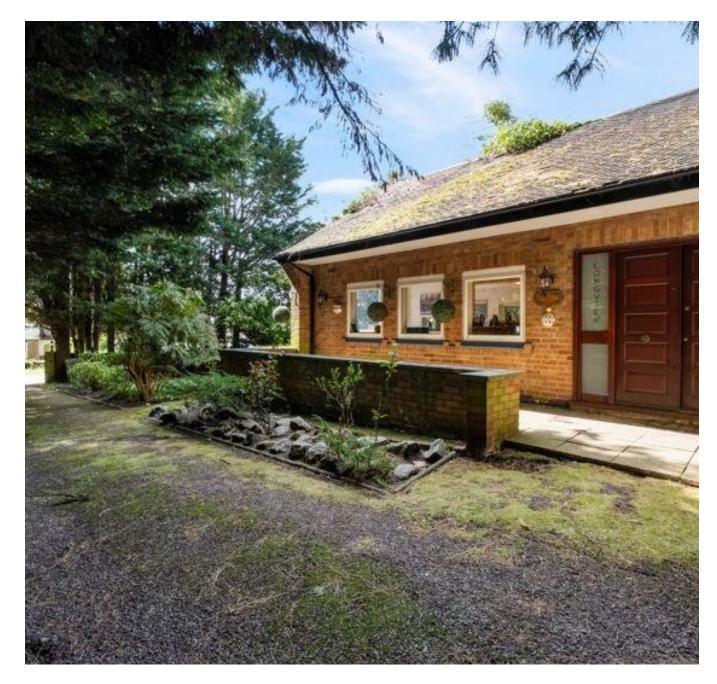

to offer the perfect opportunity to create/alter the perfect detached home on Oakridge Avenue (One of the Radlett's premier tree lined Avenues).

R U I X Vita Properties are delighted

The property offers; Entrance hall leading to a 26ft L shape formal reception/dining room leading out to rear garden, kitchen with an adjoining utility room, TV room over looking mature front garden, further breakfast room, guest W/C.

First floor benefits from principal suite with an en-suite bathroom and ample fitted wardrobes, two further bedrooms, three piece bathroom suite. The existing side design features a large mature front garden along with a extremely generous front driveway leading up to the double garage, large patio leading on to garden.