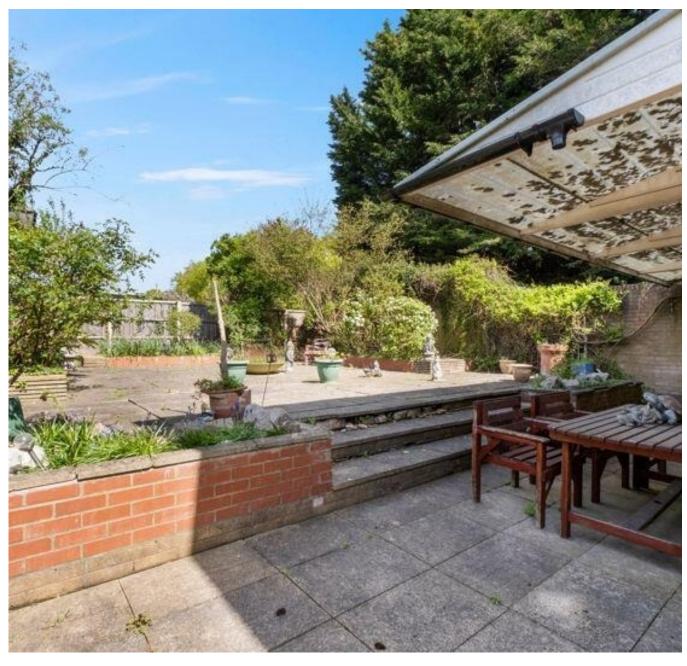

First floor benefits from principal suite with an en-suite bathroom and ample fitted wardrobes, two further bedrooms, three piece bathroom suite. The existing side design features a large mature front garden along with a extremely generous front driveway leading up to the double garage, large patio leading on to garden.