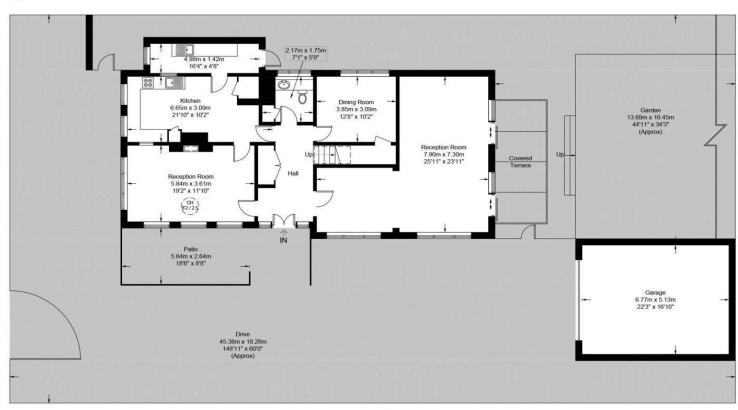

to offer the perfect opportunity to create/alter the perfect detached home on Oakridge Avenue (One of the Radlett's premier tree lined Avenues).

R U I X Vita Properties are delighted

The property offers; Entrance hall leading to a 26ft L shape formal reception/dining room leading out to rear garden, kitchen with an adjoining utility room, TV room over looking mature front garden, further breakfast room, guest W/C.

First floor benefits from principal suite with an en-suite bathroom and ample fitted wardrobes, two further bedrooms, three piece bathroom suite. The existing side design features a large mature front garden along with a extremely generous front driveway leading up to the double garage, large patio leading on to garden.

Restricted Height = 18 sq ft / 1.7 sq m

noon

**Garage** = 374 sq ft / 34.8 sq m

**Ground Floor**