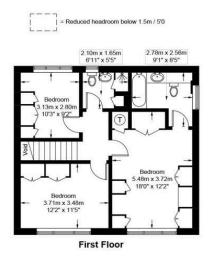

First floor benefits from principal suite with an en-suite bathroom and ample fitted wardrobes, two further bedrooms, three piece bathroom suite. The existing side design features a large mature front garden along with a extremely generous front driveway leading up to the double garage, large patio leading on to garden.

Restricted Height = 18 sq ft / 1.7 sq m

noon

**Garage** = 374 sq ft / 34.8 sq m

**Ground Floor**