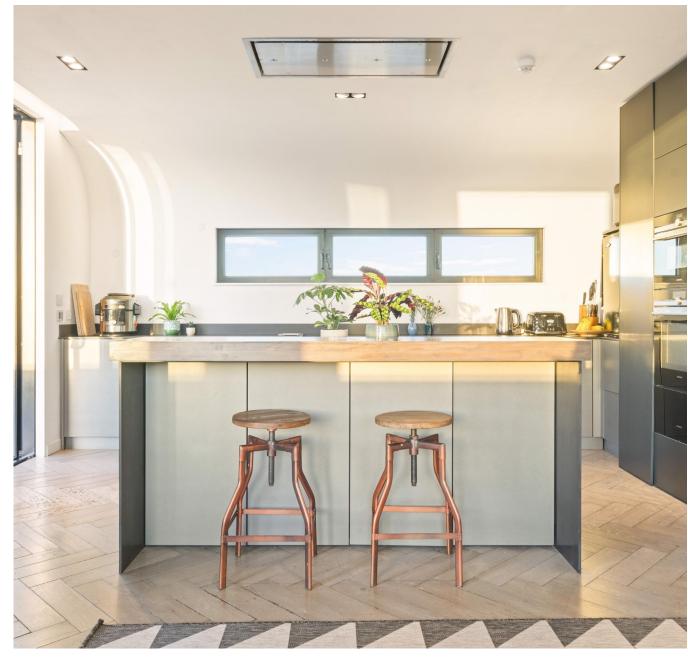

Inside, the home is thoughtfully designed to highlight the generous open-plan living and dining area, framed by multiple sliding doors that seamlessly connect the indoors to the terrace. The principal bedroom suite includes dual dressing areas and a luxurious en suite bathroom, while the second bedroom also benefits from its own en suite facilities.