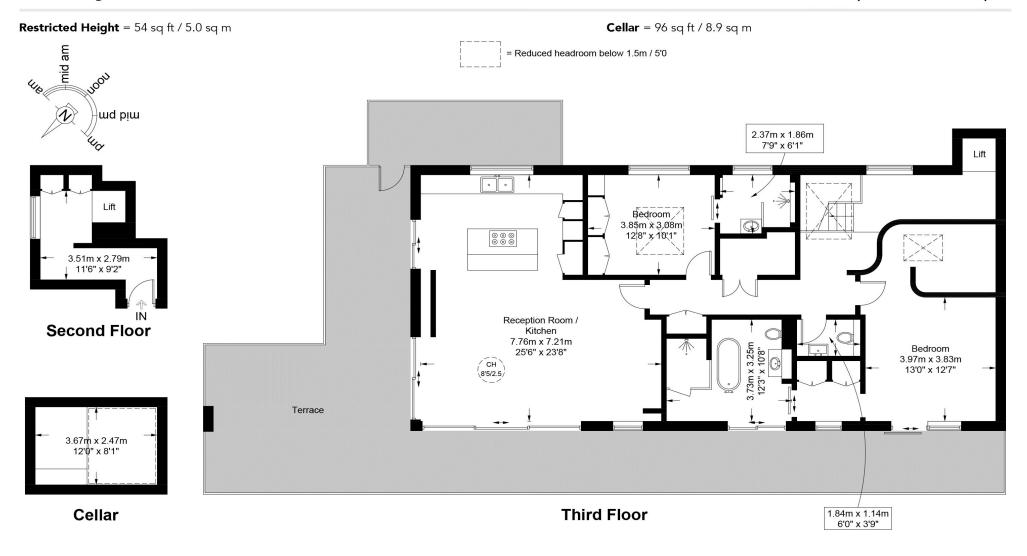

## **Approximate Gross Internal Area** = 1665 sq ft / 154.7 sq m

This plan is for layout guidance only and is not drawn to scale unless stated. All dimensions, including windows, doors, and the Total Gross Internal Area (GIA), are approximate. For precise measurements, please consult a qualified architect or surveyor before making any decisions based on this plan.