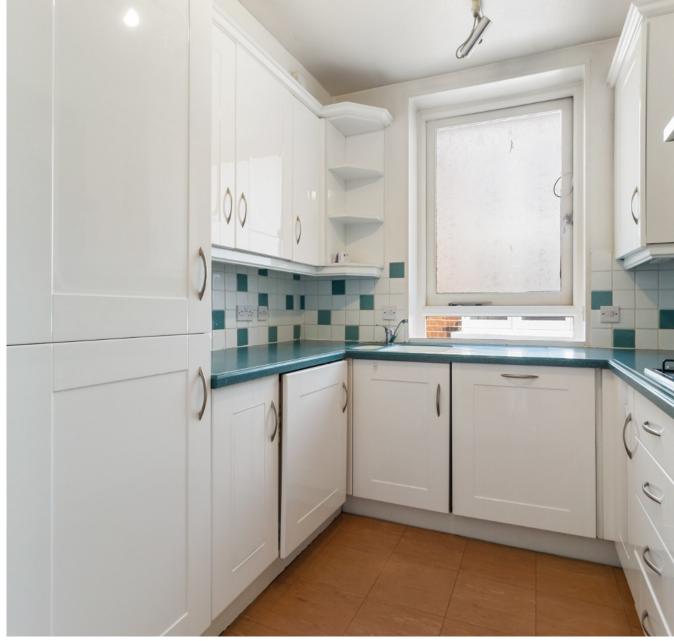

## Key Features:

- \*\*Two Double Bedrooms\*\*
  Generously proportioned and filled with natural light
- \*\*Reception Room\*\* Bright and airy with access to a \*\*Private Balcony\*\*
- \*\*Separate Kitchen\*\* Offering potential for modernisation or reconfiguration
- \*\*Private Balcony\*\* Ideal for morning coffee or evening