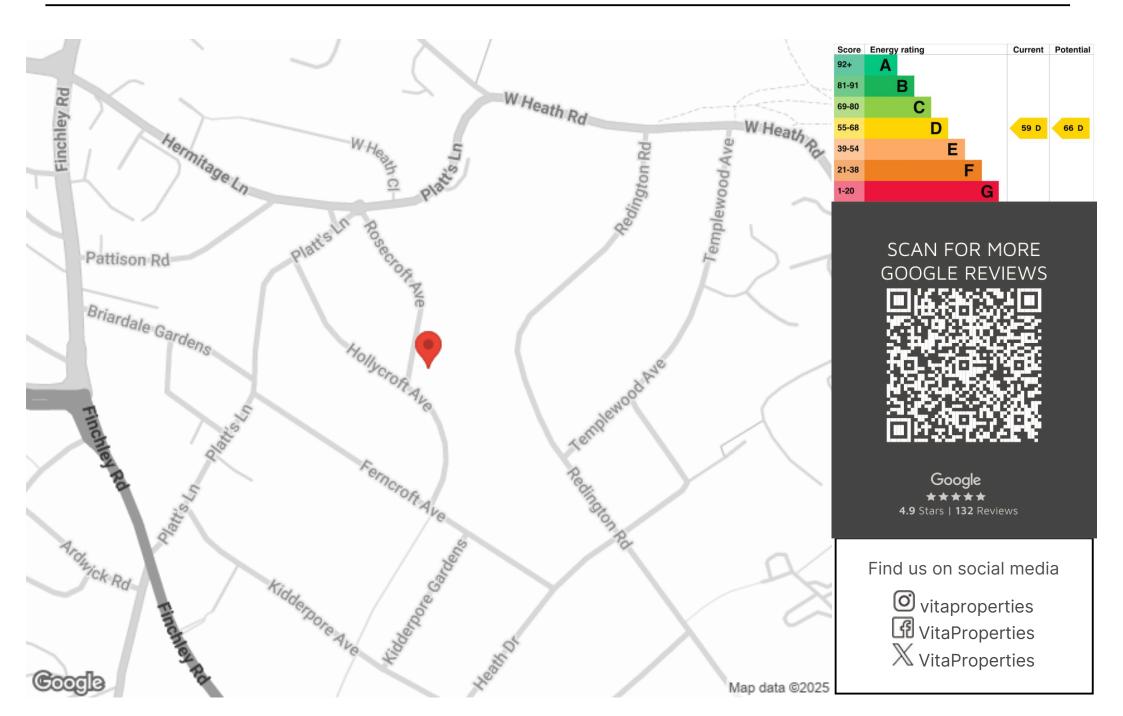

Rosecroft Avenue, Hampstead, London NW3 |  $\pounds 620,000$ 

- Share Of Freehold
- 786 Sq Ft
- Close to the Heath
- Walking distance to Finchley Road

- Long Lease with the SOF
- Chain Free

"Vita Properties have been tremendously helpful throughout the process of securing/renting my flat. Informative about the property, prompt communication, easy to use dashboard for sharing of information, and pleasant to work with. Highly recommend!"

Set on the highly sought-after Rosecroft Avenue in Hampstead, NW3, this spacious two-bedroom apartment offers a fantastic opportunity for buyers looking to refurbish and create a bespoke home in one of London's most desirable neighborhoods.

Positioned just moments from Hampstead Heath, the property benefits from a peaceful residential setting while being within easy reach of Hampstead Village's boutique shops, cafes, and excellent transport links.