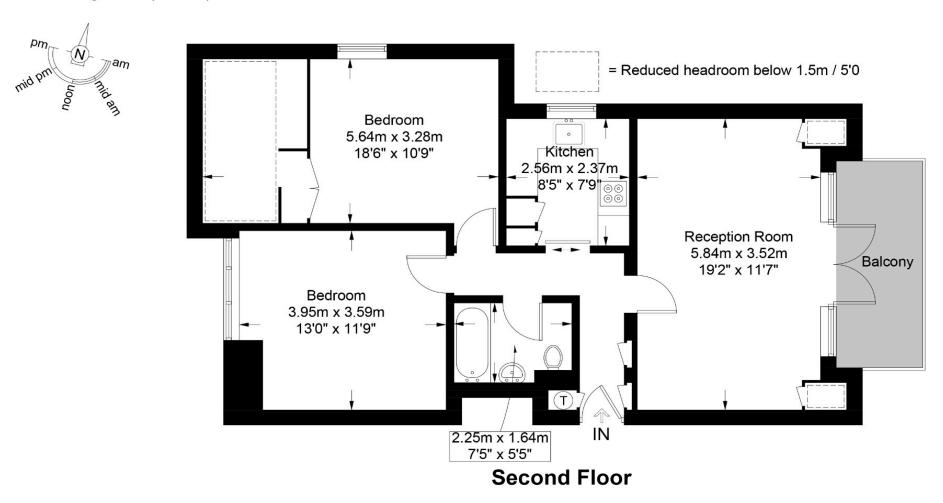

Rosecroft Avenue, Hampstead, London NW3 |  $\pounds 620,000$ 

- Share Of Freehold
- 786 Sq Ft
- Close to the Heath
- Walking distance to Finchley Road

- Long Lease with the SOF
- Chain Free

"Vita Properties have been tremendously helpful throughout the process of securing/renting my flat. Informative about the property, prompt communication, easy to use dashboard for sharing of information, and pleasant to work with. Highly recommend!"

## Key Features:

- \*\*Two Double Bedrooms\*\*
  Generously proportioned and filled with natural light
- \*\*Reception Room\*\* Bright and airy with access to a \*\*Private Balcony\*\*
- \*\*Separate Kitchen\*\* Offering potential for modernisation or reconfiguration
- \*\*Private Balcony\*\* Ideal for morning coffee or evening

## Rosecroft Avenue, NW3

**Restricted Height** = 60 sq ft / 5.6 sq m