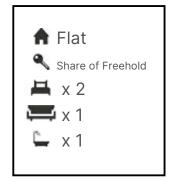

Rosecroft Avenue, Hampstead, London NW3 |  $\pounds 620,000$ 

- Share Of Freehold
- 786 Sq Ft
- Close to the Heath
- Walking distance to Finchley Road

- Long Lease with the SOF
- Chain Free

"Vita Properties have been tremendously helpful throughout the process of securing/renting my flat. Informative about the property, prompt communication, easy to use dashboard for sharing of information, and pleasant to work with. Highly recommend!"

## Key Features:

- \*\*Two Double Bedrooms\*\*
  Generously proportioned and filled with natural light
- \*\*Reception Room\*\* Bright and airy with access to a \*\*Private Balcony\*\*
- \*\*Separate Kitchen\*\* Offering potential for modernisation or reconfiguration
- \*\*Private Balcony\*\* Ideal for morning coffee or evening