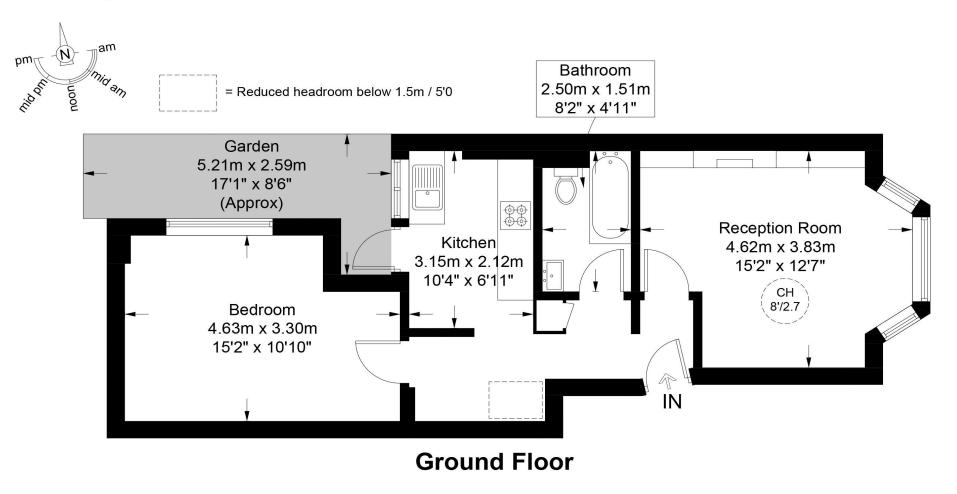

## Ariel Road, West Hampstead, London NW6 .| £450,000

- Smart one bedroom apartment
- Private courtyard garden
- Moments to West Hampstead transport and amenities
- High ceilings and excellent natural light

Kate Brookfield x Vita Properties Find the content on instagram present this charming one @shayla\_the\_agent beedroom garden apartment in West Hampstead, NW6.

This delightful one bedroom garden flat offers a perfect blend of comfort, space, and natural light. Offered as a share of freehold, this smart property boasts high ceilings, spacious rooms and private courtyard garden accessed via the kitchen.

## Ariel Road, NW6

**Restricted Height** = 7 sq ft / 0.7 sq m

This plan is for layout guidance only and is not drawn to scale unless stated. All dimensions, including windows, doors, and the Total Gross Internal Area (GIA), are approximate. For precise measurements, please consult a qualified architect or surveyor before making any decisions based on this plan.