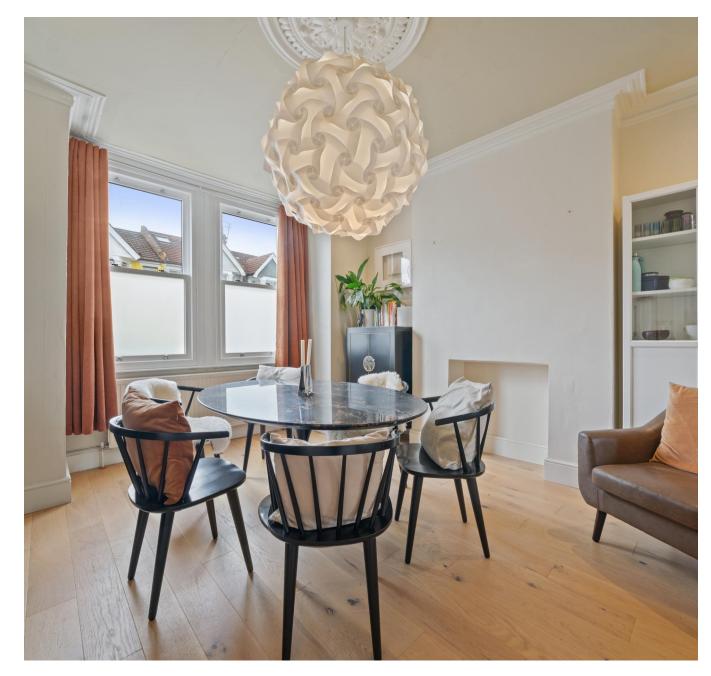

The ground floor comprises a large kitchen through to dining space with double aspect, high ceilings and original period details. A generous living room is located to the rear of the home with doors directly onto a very pretty garden. A smart guest WC completes the ground floor.