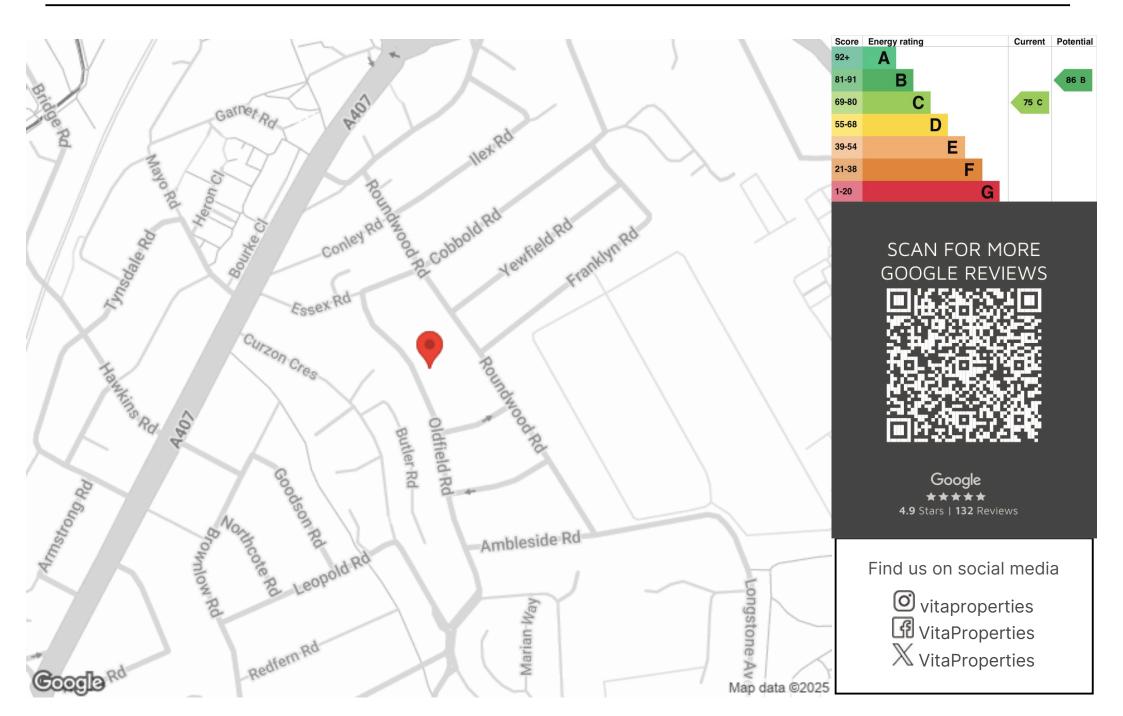

Oldfield Road, Harlesden, London NWl0. | £700,000

- Charming three bedroom house
- Mid terrace period home
- Pretty rear garden
- Three bedrooms

- Opportunity to extend (STPP)
- Moments to Roundwood Park

Kate Brookfield x Vita Properties present this wonderful three bedroom mid terrace house, located moments to the beautiful Roundwood Park NW10.

With opportunity to extend both on the ground floor and into the loft (STPP) this lovely home has been tastefully modernised allowing any buyer to move in and enjoy with the comfort of knowing that additional space could be added in the future should they wish.