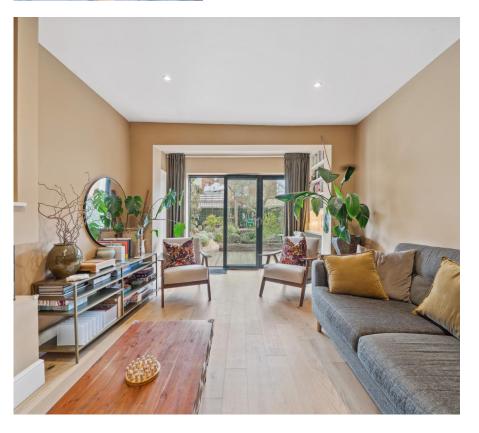

The ground floor comprises a large kitchen through to dining space with double aspect, high ceilings and original period details. A generous living room is located to the rear of the home with doors directly onto a very pretty garden. A smart guest WC completes the ground floor.