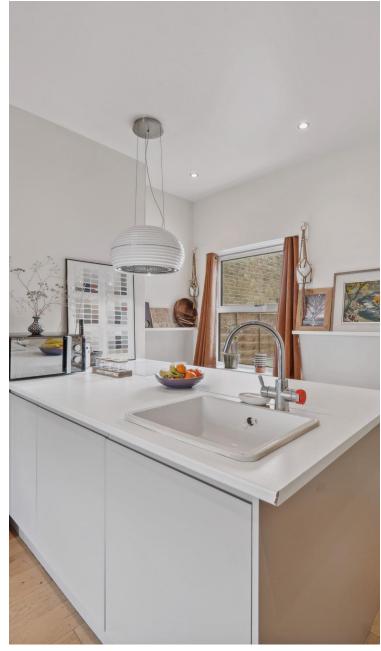

The ground floor comprises a large kitchen through to dining space with double aspect, high ceilings and original period details. A generous living room is located to the rear of the home with doors directly onto a very pretty garden. A smart guest WC completes the ground floor.