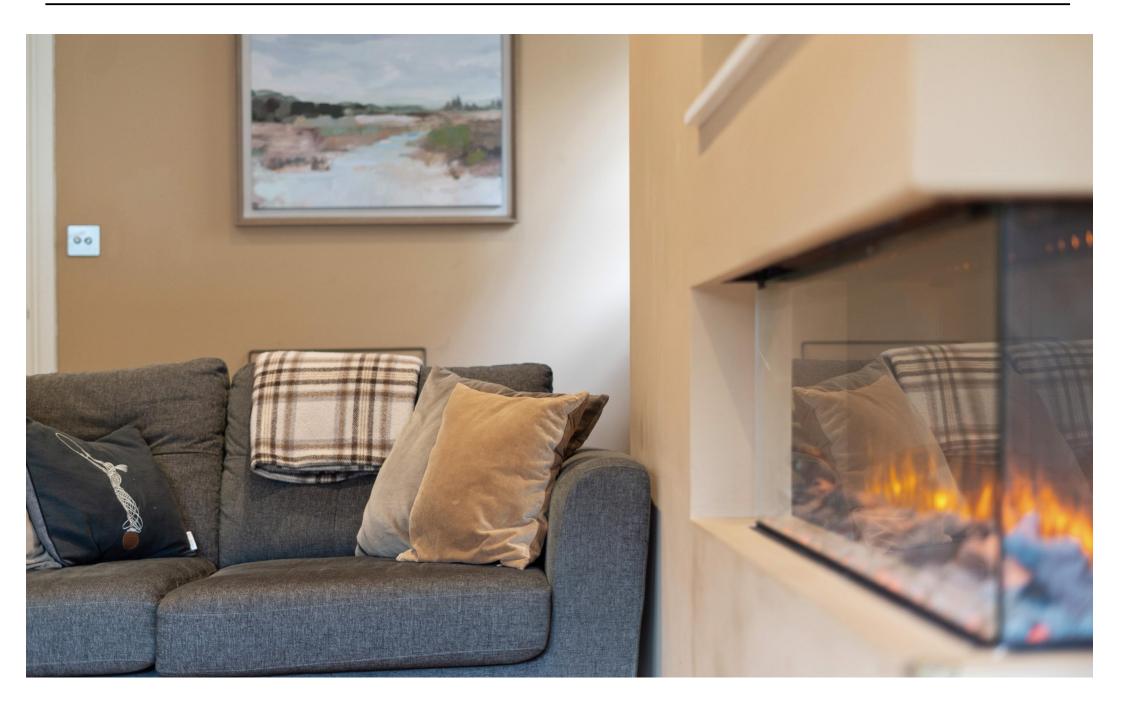

The ground floor comprises a large kitchen through to dining space with double aspect, high ceilings and original period details. A generous living room is located to the rear of the home with doors directly onto a very pretty garden. A smart guest WC completes the ground floor.