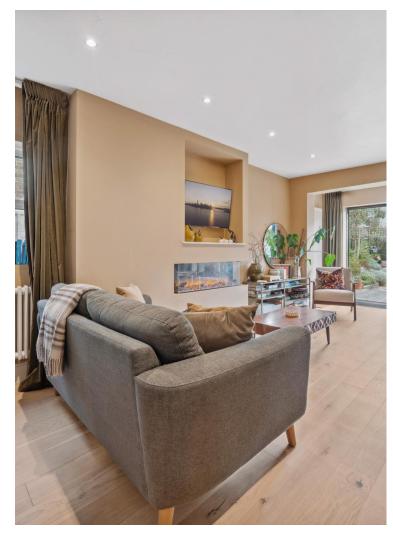

The ground floor comprises a large kitchen through to dining space with double aspect, high ceilings and original period details. A generous living room is located to the rear of the home with doors directly onto a very pretty garden. A smart guest WC completes the ground floor.