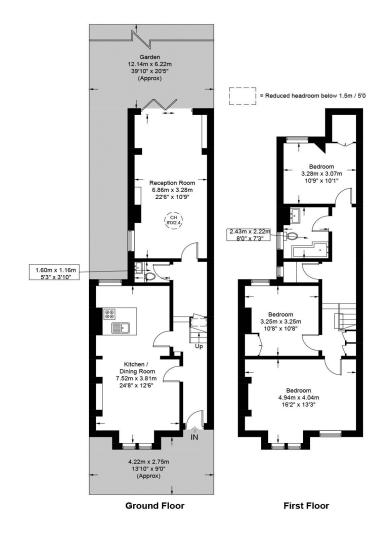

The ground floor comprises a large kitchen through to dining space with double aspect, high ceilings and original period details. A generous living room is located to the rear of the home with doors directly onto a very pretty garden. A smart guest WC completes the ground floor.

The first floor offers three large bedrooms with high ceilings and a stunning bathroom.

Kate Brookfield

Kate.brookfield@vitaproperties.uk +4478 1365 5431

"I was very impressed with Vita and their network of buyers. When the sale of my flat fell through (twice) they worked extremely hard to find new buyers in a difficult market - thank you!"

**Restricted Height** = 3 sq ft / 0.3 sq m