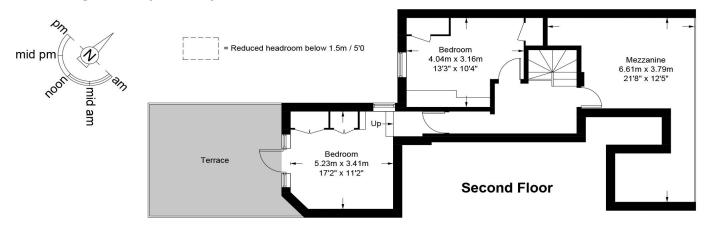

R U I X Vita Properties are delighted to offer in Bayswater's most prestigious area this beautiful character filled and rarely available divine duplex apartment. Upon entering the building there is a grand marble entrance hall with the benefit of passenger lift. The apartment is found on the first floor and provides: Fitted kitchen with a of units, integrated range appliances, breakfast bar and access to balcony, 21ft+ grand reception room with circa 4.4m high ceilings, fireplace, three floor to ceiling twin doors leading out to the terrace, principal 19ft bedroom with ample fitted wardrobes access to further terrace and spacious En-Suite, quest W/c, stairs leading to two further bedrooms with a further terrace off the second bedroom with fitted wardrobes, "21ft bright mezzanine - study/reception room" over looking the grand reception. Further benefits include: SOFH and residents off street parking (permit required). Located close to Hyde Park along with an array of restaurants, and leisure facilities.

## **Restricted Height** = 137 sq ft / 12.7 sq m