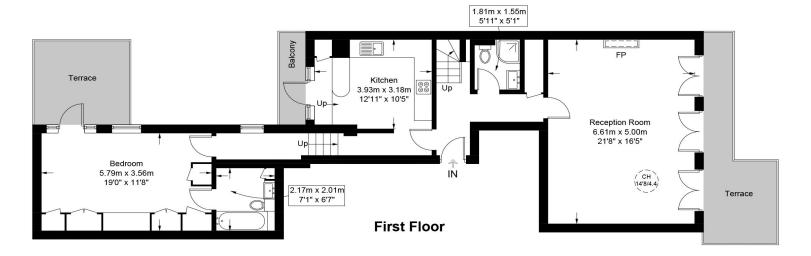

R U I X Vita Properties are delighted to offer in Bayswater's most prestigious area this beautiful character filled and rarely available divine duplex apartment. Upon entering the building there is a grand marble entrance hall with the benefit of passenger lift. The apartment is found on the first floor and provides: Fitted kitchen with a of units, integrated range appliances, breakfast bar and access to balcony, 21ft+ grand reception room with circa 4.4m high ceilings, fireplace, three floor to ceiling twin doors leading out to the terrace, principal 19ft bedroom with ample fitted wardrobes access to further terrace and spacious En-Suite, quest W/c, stairs leading to two further bedrooms with a further terrace off the second bedroom with fitted wardrobes, "21ft bright mezzanine - study/reception room" over looking the grand reception. Further benefits include: SOFH and residents off street parking (permit required). Located close to Hyde Park along with an array of restaurants, and leisure facilities.