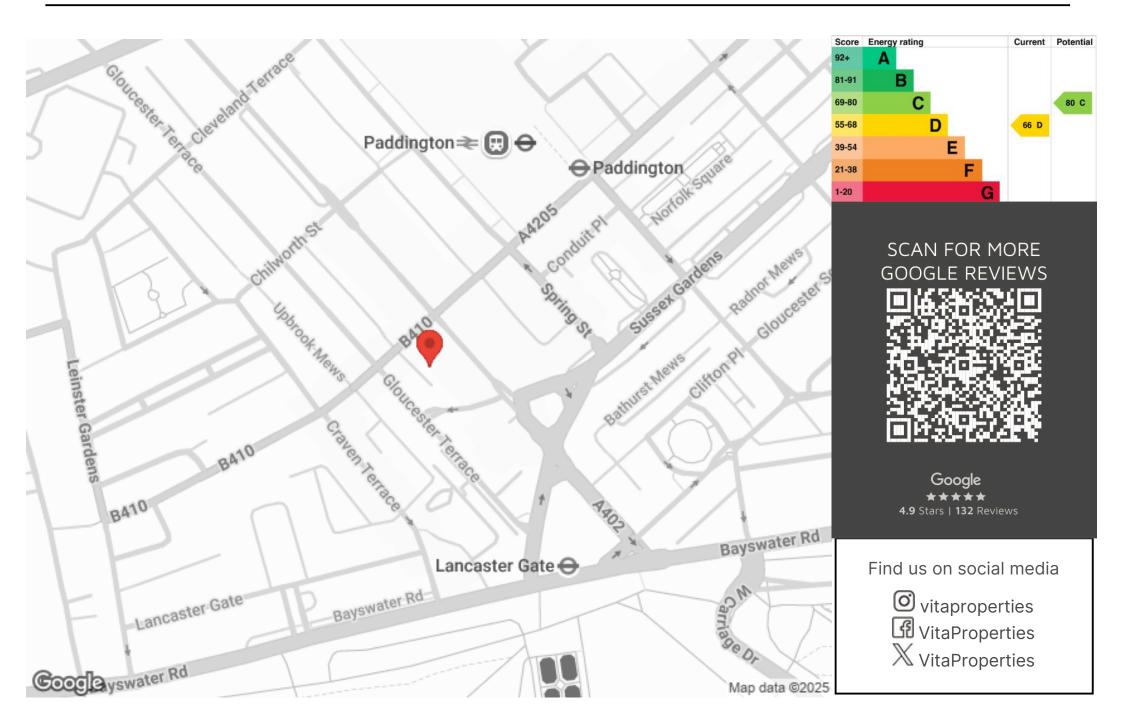

Westbourne Terrace, Bayswater, London W2. | £2,250,000

- Stunning Period Building
- Two Terraces & Further
- Three Double Bedrooms
- Two Bathrooms

- Grand Reception Room With Stunning Mezzanine
- Passenger Lift
- Share Of Freehold
- Original Features

R U I X Vita Properties are delighted to offer in Bayswater's most prestigious area this beautiful character filled and rarely available divine duplex apartment. Upon entering the building there is a grand marble entrance hall with the benefit of passenger lift. The apartment is found on the first floor and provides: Fitted kitchen with a of units, integrated range appliances, breakfast bar and access to balcony, 21ft+ grand reception room with circa 4.4m high ceilings, fireplace, three floor to ceiling twin doors leading out to the terrace, principal 19ft bedroom with ample fitted wardrobes access to further terrace and spacious En-Suite, quest W/c, stairs leading to two further bedrooms with a further terrace off the second bedroom with fitted wardrobes, "21ft bright mezzanine - study/reception room" over looking the grand reception. Further benefits include: SOFH and residents off street parking (permit required). Located close to Hyde Park along with an array of restaurants, and leisure facilities.

With excellent transport links, including Notting Hill, Bayswater, and Queensway tube stations.

"I was very impressed with Vita and their network of buyers. When the sale of my flat fell through (twice) they worked extremely hard to find new buyers in a difficult market - thank you!"