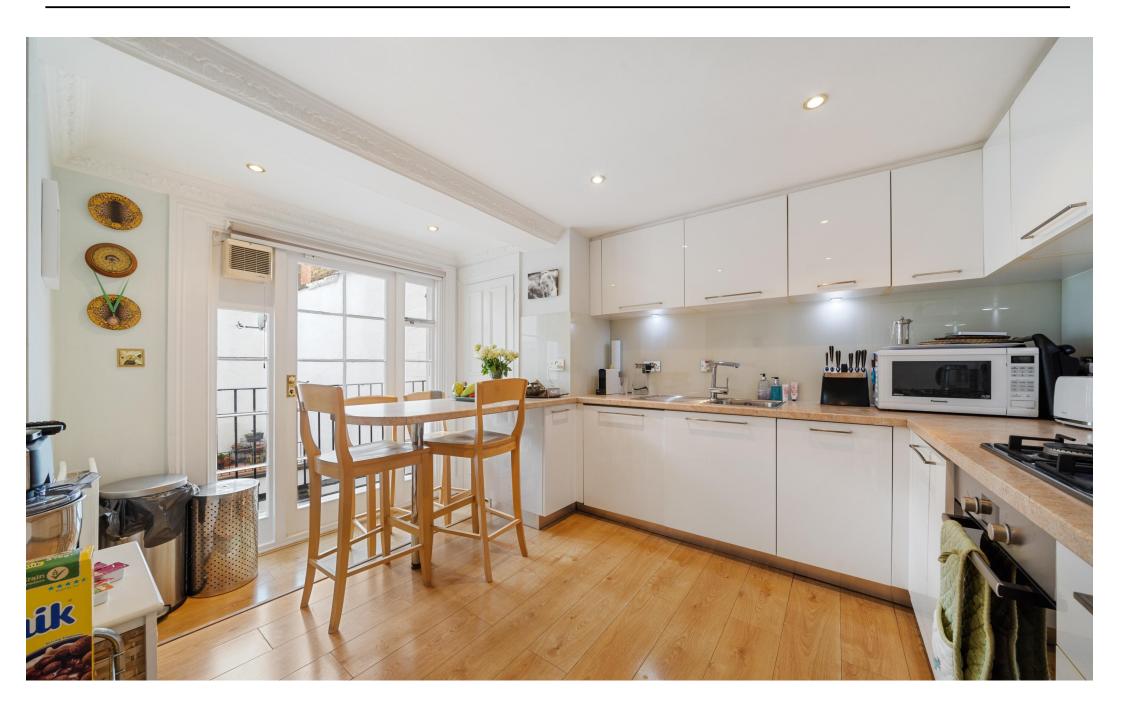

R U I X Vita Properties are delighted to offer in Bayswater's most prestigious area this beautiful character filled and rarely available divine duplex apartment. Upon entering the building there is a grand marble entrance hall with the benefit of passenger lift. The apartment is found on the first floor and provides: Fitted kitchen with a of units, integrated range appliances, breakfast bar and access to balcony, 21ft+ grand reception room with circa 4.4m high ceilings, fireplace, three floor to ceiling twin doors leading out to the terrace, principal 19ft bedroom with ample fitted wardrobes access to further terrace and spacious En-Suite, quest W/c, stairs leading to two further bedrooms with a further terrace off the second bedroom with fitted wardrobes, "21ft bright mezzanine - study/reception room" over looking the grand reception. Further benefits include: SOFH and residents off street parking (permit required). Located close to Hyde Park along with an array of restaurants, and leisure facilities.