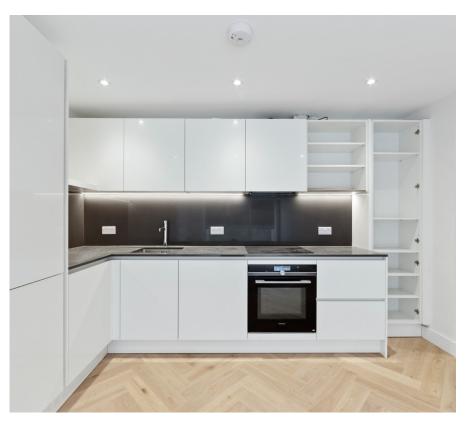

Presenting this newly refurbished

two double bedroom apartment with its own private entrance and large private patio.

Benefiting from being over 850 sq ft this stunning flat is Ideally located from transport links from Swiss Cottage (Jubilee Line) and the wide variety of local shops bars and restaurants.

Available 30st June 2024 on an unfurnished basis

Discover this beautifully refurbished two-bedroom apartment, featuring its own private entrance and a spacious private patio.

Spanning over 850 sq ft, this stylish home offers generous living space. Perfectly positioned in a sought-after location, the property benefits from excellent transport links, with Swiss Cottage station (Jubilee Line) just a short walk away.