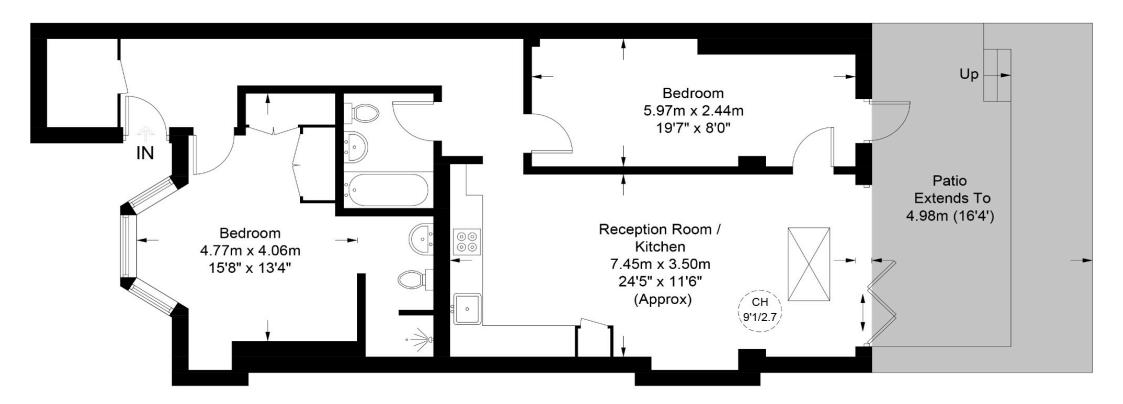

Approximate Gross Internal Area = 867 sq ft / 80.6 sq m

**Lower Ground Floor** 

This plan is for layout guidance only. Not drawn to scale unless stated. Windows and door openings are approximate. Whilst every care is taken in the preparation of this plan, please check all dimensions, shapes and compass bearings before making any decisions reliant upon them. (ID732636)