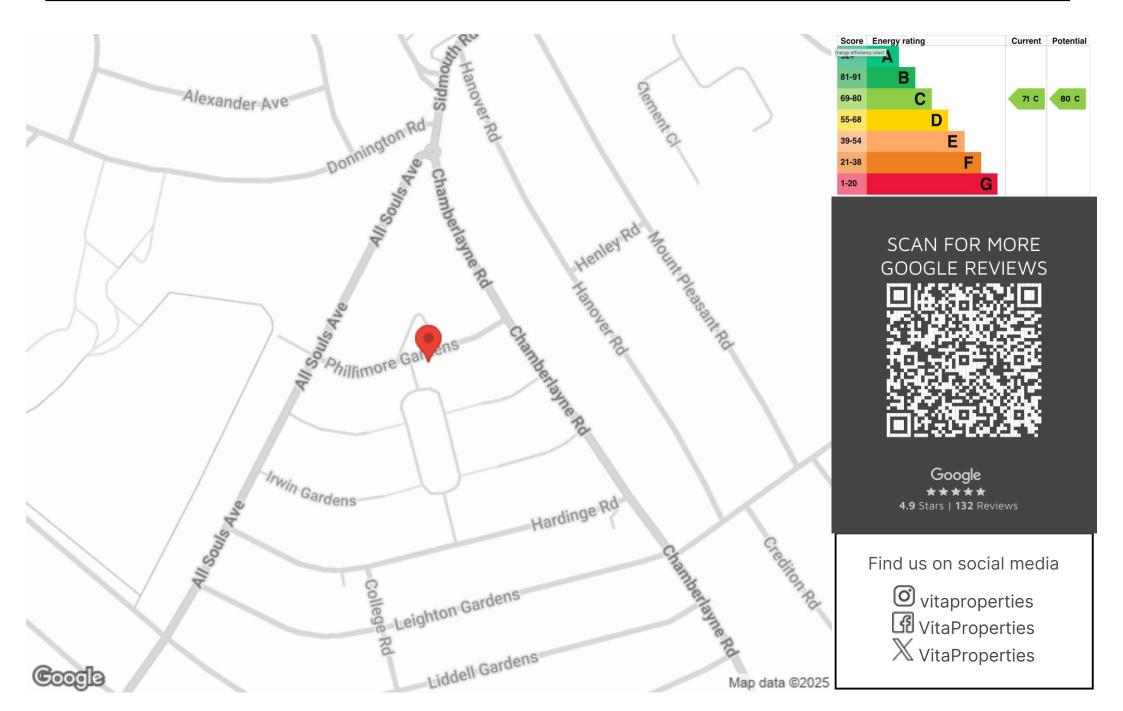

Properties

Chelmsford Square, Kensal Rise, London NWl0 | £3,000,000

- Exceptional five bedroom family house
- Fully renovated and extended
- Off street parking and garage
- Highly desirable location in Kensal Rise

Kate Brookfield x Vita Properties present this truly beautiful semi detached family home, on Chelmsford Sqaure NW10.

This exceptional property boasts a coveted corner plot on a highly desirable road, complete with access to a stunning communal green and gated tennis courts. Fully renovated in 2021, the home has been thoughtfully extended to provide over 3,000 square feet of high specification accommodation spread across three floors.