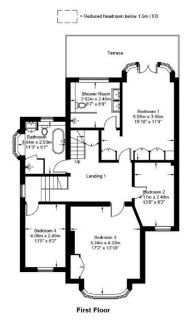

Kate Brookfield x Vita Properties present this truly beautiful semi detached family home, on Chelmsford Sqaure NW10.

This exceptional property boasts a coveted corner plot on a highly desirable road, complete with access to a stunning communal green and gated tennis courts. Fully renovated in 2021, the home has been thoughtfully extended to provide over 3,000 square feet of high specification accommodation spread across three floors.

Restricted Height = 105 sq ft / 9.8 sq m

This plan is for layout guidance only and is not drawn to scale unless stated. All dimensions, including windows, doors, and the Total Gross Internal Area (GIA), are approximate. For precise measurements, please consult a qualified architect or surveyor before making any decisions based on this plan.