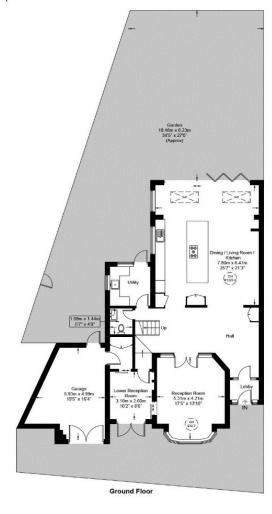

Kate Brookfield x Vita Properties present this truly beautiful semi detached family home, on Chelmsford Sqaure NW10.

This exceptional property boasts a coveted corner plot on a highly desirable road, complete with access to a stunning communal green and gated tennis courts. Fully renovated in 2021, the home has been thoughtfully extended to provide over 3,000 square feet of high specification accommodation spread across three floors.

The ground floor features a nearly open-plan design, enhanced by internal crittal doors and glazing subtle offer separation that between spaces. The centerpiece is a bespoke kitchen, complete with an island that comfortably seats six people. Adjacent to this, a generous dining area is illuminated by an oriel window and opens through fullwidth sliding doors to the garden. A cozy wood-burning stove integrated into a seating area that leads back to the wide entrance foyer. Additionally, a second woodburning stove enhances the formal living space, which includes a hidden door leading to an office or den, featuring French doors that open to the front garden. A large utility room, conveniently located next to the kitchen, includes rear

Restricted Height = 105 sq ft / 9.8 sq m

This plan is for layout guidance only and is not drawn to scale unless stated. All dimensions, including windows, doors, and the Total Gross Internal Area (GIA), are approximate. For precise measurements, please consult a qualified architect or surveyor before making any decisions based on this plan.