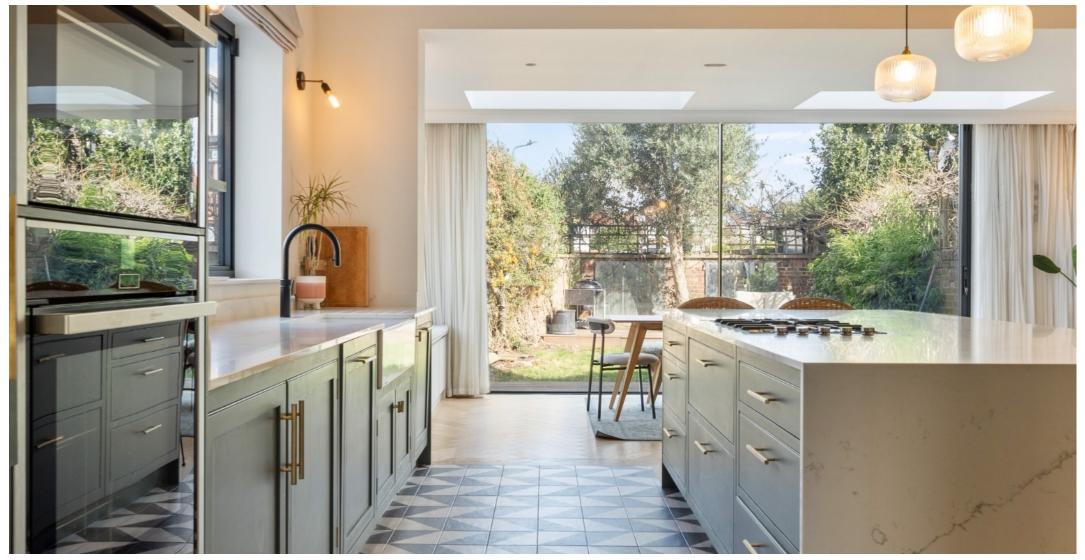

Kate Brookfield x Vita Properties present this truly beautiful semi detached family home, on Chelmsford Sqaure NW10.

This exceptional property boasts a coveted corner plot on a highly desirable road, complete with access to a stunning communal green and gated tennis courts. Fully renovated in 2021, the home has been thoughtfully extended to provide over 3,000 square feet of high specification accommodation spread across three floors.

The ground floor features a nearly open-plan design, enhanced by internal crittal doors and glazing subtle offer separation that between spaces. The centerpiece is a bespoke kitchen, complete with an island that comfortably seats six people. Adjacent to this, a generous dining area is illuminated by an oriel window and opens through fullwidth sliding doors to the garden. A cozy wood-burning stove integrated into a seating area that leads back to the wide entrance foyer. Additionally, a second woodburning stove enhances the formal living space, which includes a hidden door leading to an office or den, featuring French doors that open to the front garden. A large utility room, conveniently located next to the kitchen, includes rear