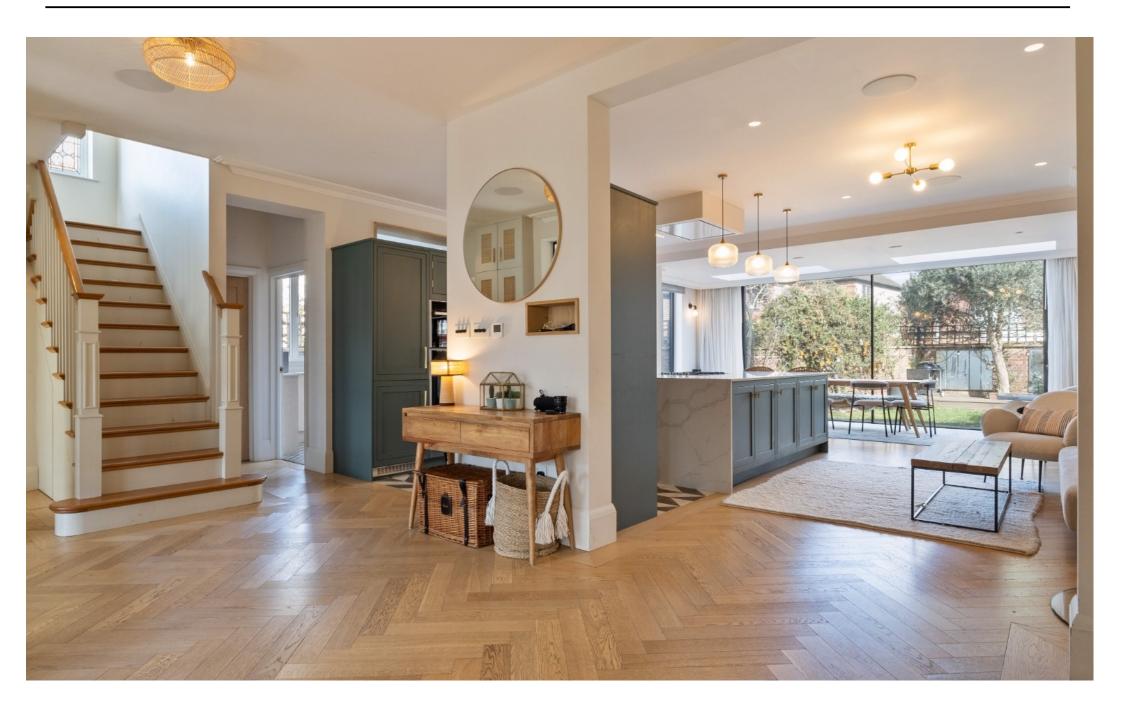

Kate Brookfield x Vita Properties present this truly beautiful semi detached family home, on Chelmsford Sqaure NW10.

This exceptional property boasts a coveted corner plot on a highly desirable road, complete with access to a stunning communal green and gated tennis courts. Fully renovated in 2021, the home has been thoughtfully extended to provide over 3,000 square feet of high specification accommodation spread across three floors.

The ground floor features a nearly open-plan design, enhanced by internal crittal doors and glazing subtle offer separation that between spaces. The centerpiece is a bespoke kitchen, complete with an island that comfortably seats six people. Adjacent to this, a generous dining area is illuminated by an oriel window and opens through fullwidth sliding doors to the garden. A cozy wood-burning stove integrated into a seating area that leads back to the wide entrance foyer. Additionally, a second woodburning stove enhances the formal living space, which includes a hidden door leading to an office or den, featuring French doors that open to the front garden. A large utility room, conveniently located next to the kitchen, includes rear