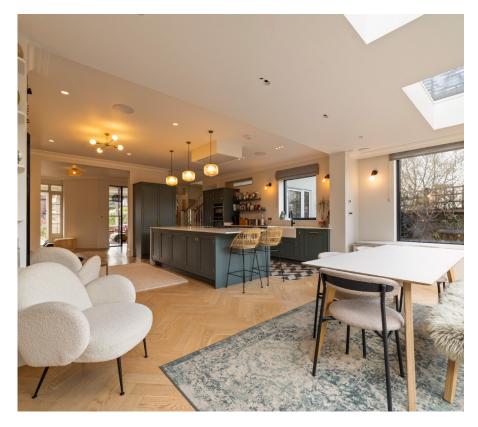

The ground floor features a nearly open-plan design, enhanced by internal crittal doors and glazing subtle offer separation that between spaces. The centerpiece is a bespoke kitchen, complete with an island that comfortably seats six people. Adjacent to this, a generous dining area is illuminated by an oriel window and opens through fullwidth sliding doors to the garden. A cozy wood-burning stove integrated into a seating area that leads back to the wide entrance foyer. Additionally, a second woodburning stove enhances the formal living space, which includes a hidden door leading to an office or den, featuring French doors that open to the front garden. A large utility room, conveniently located next to the kitchen, includes rear