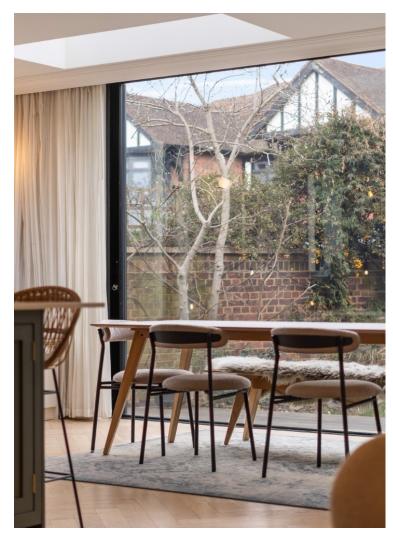

The ground floor features a nearly open-plan design, enhanced by internal crittal doors and glazing subtle offer separation that between spaces. The centerpiece is a bespoke kitchen, complete with an island that comfortably seats six people. Adjacent to this, a generous dining area is illuminated by an oriel window and opens through fullwidth sliding doors to the garden. A cozy wood-burning stove integrated into a seating area that leads back to the wide entrance foyer. Additionally, a second woodburning stove enhances the formal living space, which includes a hidden door leading to an office or den, featuring French doors that open to the front garden. A large utility room, conveniently located next to the kitchen, includes rear