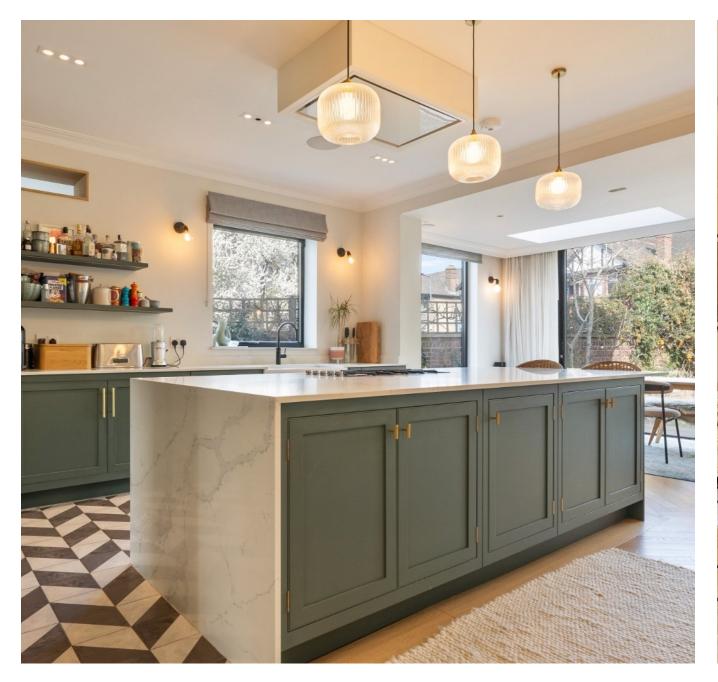

The ground floor features a nearly open-plan design, enhanced by internal crittal doors and glazing subtle offer separation that between spaces. The centerpiece is a bespoke kitchen, complete with an island that comfortably seats six people. Adjacent to this, a generous dining area is illuminated by an oriel window and opens through fullwidth sliding doors to the garden. A cozy wood-burning stove integrated into a seating area that leads back to the wide entrance foyer. Additionally, a second woodburning stove enhances the formal living space, which includes a hidden door leading to an office or den, featuring French doors that open to the front garden. A large utility room, conveniently located next to the kitchen, includes rear