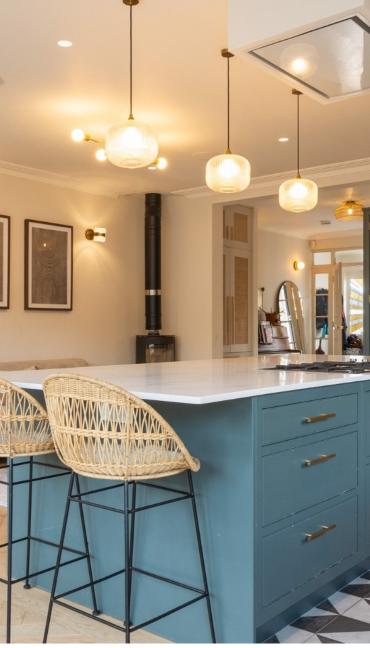

The ground floor features a nearly open-plan design, enhanced by internal crittal doors and glazing subtle offer separation that between spaces. The centerpiece is a bespoke kitchen, complete with an island that comfortably seats six people. Adjacent to this, a generous dining area is illuminated by an oriel window and opens through fullwidth sliding doors to the garden. A cozy wood-burning stove integrated into a seating area that leads back to the wide entrance foyer. Additionally, a second woodburning stove enhances the formal living space, which includes a hidden door leading to an office or den, featuring French doors that open to the front garden. A large utility room, conveniently located next to the kitchen, includes rear