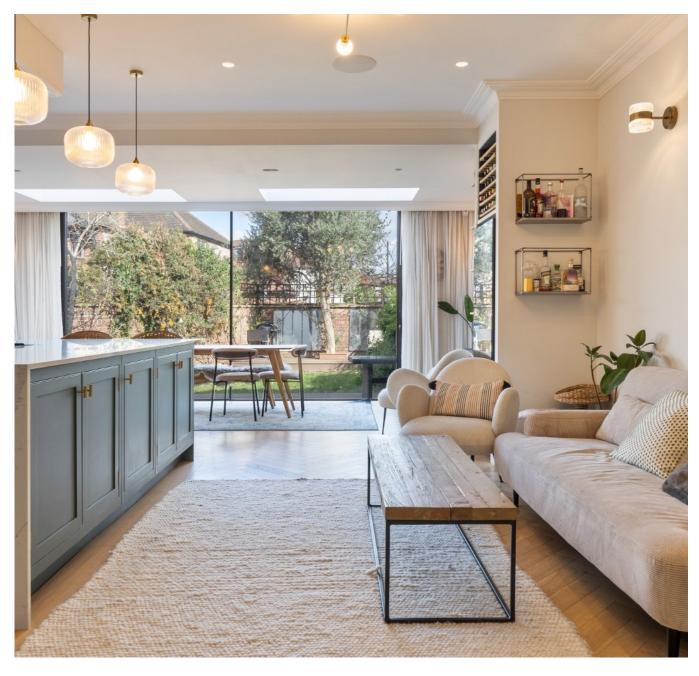

The ground floor features a nearly open-plan design, enhanced by internal crittal doors and glazing subtle offer separation that between spaces. The centerpiece is a bespoke kitchen, complete with an island that comfortably seats six people. Adjacent to this, a generous dining area is illuminated by an oriel window and opens through fullwidth sliding doors to the garden. A cozy wood-burning stove integrated into a seating area that leads back to the wide entrance foyer. Additionally, a second woodburning stove enhances the formal living space, which includes a hidden door leading to an office or den, featuring French doors that open to the front garden. A large utility room, conveniently located next to the kitchen, includes rear