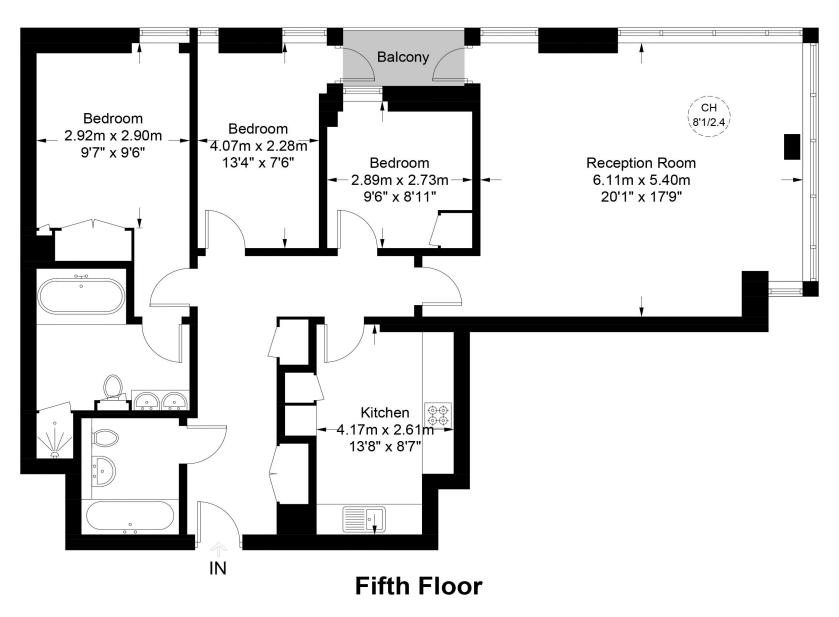

A lateral three bedroom luxury apartment boasting approx. 1146 sq ft in a modern development on the corner of Lymington Road and Finchley Road. Located on the 5th Floor, this flat boasts three lovely size bedrooms, two bathrooms (1 ensuite) and a modern fitted kitchen. The flat benefits from a very spacious lounge surrounded by large windows with a private balcony big enough to entertain, porter and allocated an underground parking space. Further benefits include underfloor heating and a porter service as well as being a few minute's walk from transport (Jubilee and Metropolitan Lines) and the O2 Centre

## Lymington Road, NW6

Approximate Gross Internal Area = 1146 sq ft / 106.5 sq m

This plan is for layout guidance only. Not drawn to scale unless stated. Windows and door openings are approximate. Whilst every care is taken in the preparation of this plan, please check all dimensions, shapes and compass bearings before making any decisions reliant upon them. (ID758736)