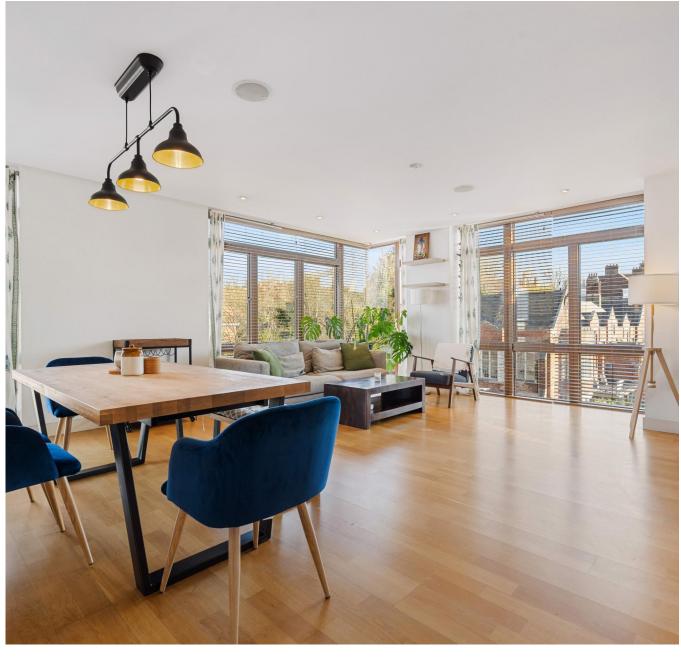

A lateral three bedroom luxury apartment boasting approx. 1146 sq ft in a modern development on the corner of Lymington Road and Finchley Road. Located on the 5th Floor, this flat boasts three lovely size bedrooms, two bathrooms (1 ensuite) and a modern fitted kitchen. The flat benefits from a very spacious lounge surrounded by large windows with a private balcony big enough to entertain, porter and allocated an underground parking space. Further benefits include underfloor heating and a porter service as well as being a few minute's walk from transport (Jubilee and Metropolitan Lines) and the O2 Centre