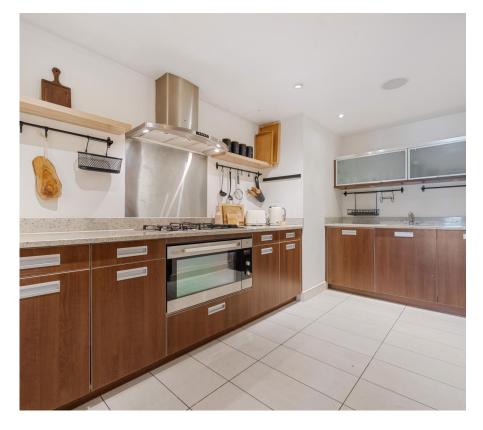

A lateral three bedroom luxury apartment boasting approx. 1146 sq ft in a modern development on the corner of Lymington Road and Finchley Road. Located on the 5th Floor, this flat boasts three lovely size bedrooms, two bathrooms (1 ensuite) and a modern fitted kitchen. The flat benefits from a very spacious lounge surrounded by large windows with a private balcony big enough to entertain, porter and allocated an underground parking space. Further benefits include underfloor heating and a porter service as well as being a few minute's walk from transport (Jubilee and Metropolitan Lines) and the O2 Centre