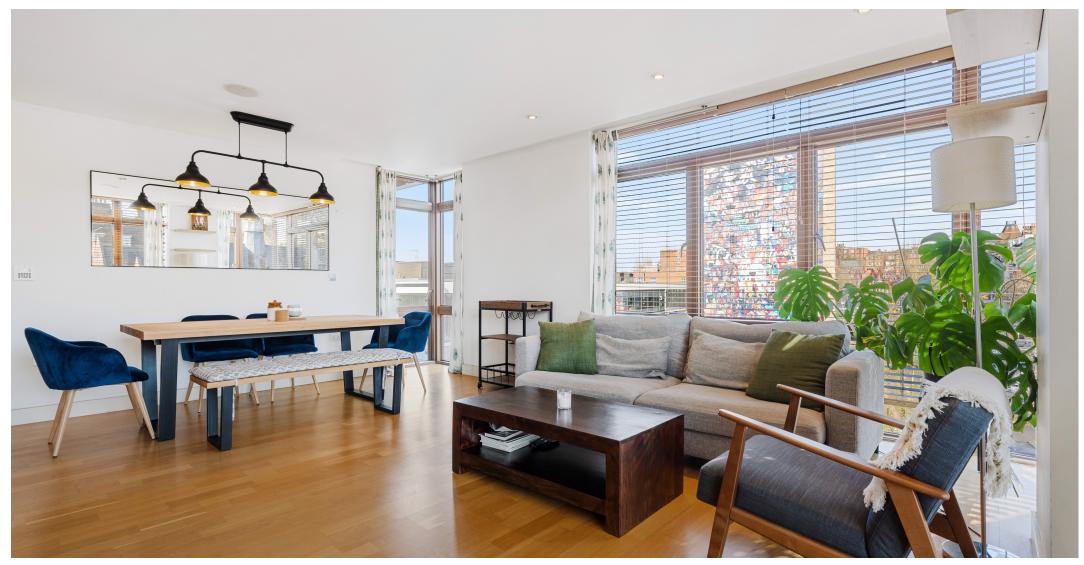

A lateral three bedroom luxury apartment boasting approx. 1146 sq ft in a modern development on the corner of Lymington Road and Finchley Road. Located on the 5th Floor, this flat boasts three lovely size bedrooms, two bathrooms (1 ensuite) and a modern fitted kitchen. The flat benefits from a very spacious lounge surrounded by large windows with a private balcony big enough to entertain, porter and allocated an underground parking space. Further benefits include underfloor heating and a porter service as well as being a few minute's walk from transport (Jubilee and Metropolitan Lines) and the O2 Centre