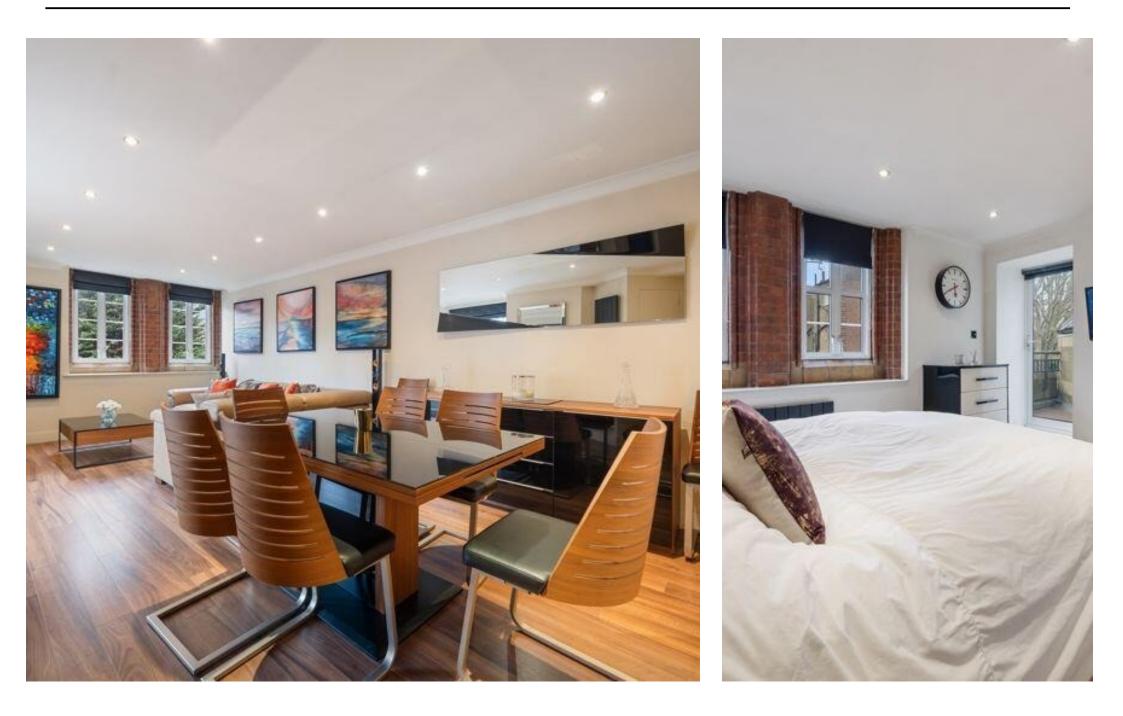

The layout features a spacious lounge, a separate kitchen, a master bedroom with an en-suite bathroom, a second bedroom, a family bathroom, and ample storage The apartment also space. showcases attractive brick-exposed feature walls, adding character and charm to the space. It is presented in immaculate condition, providing a stylish and comfortable living environment.