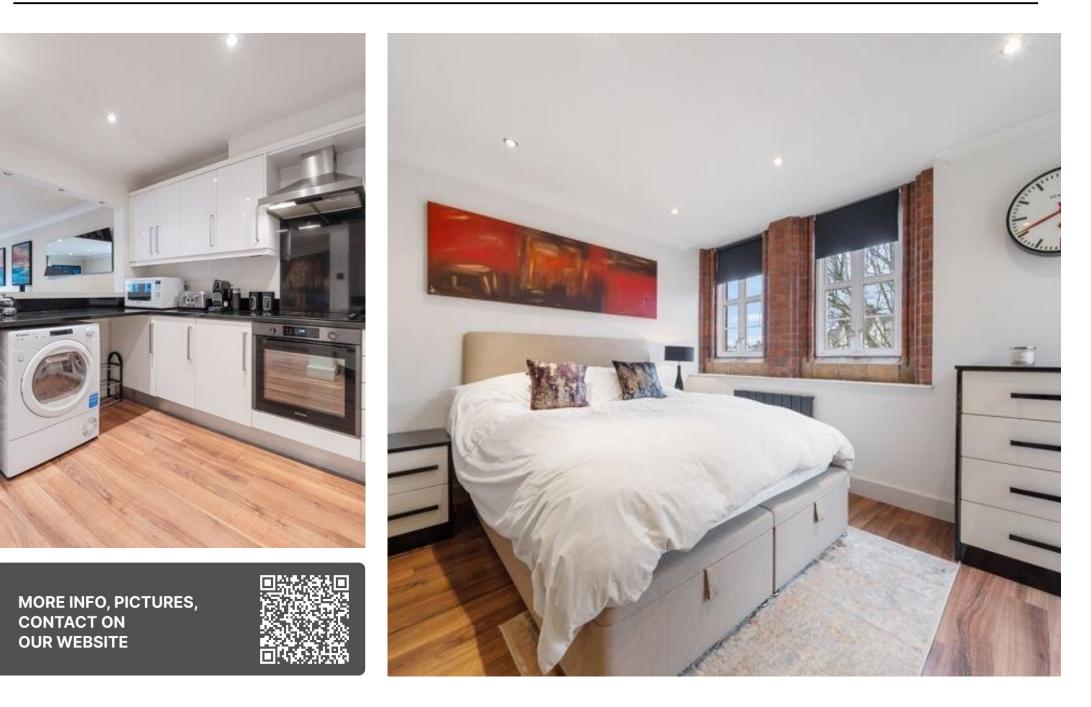

The layout features a spacious lounge, a separate kitchen, a master bedroom with an en-suite bathroom, a second bedroom, a family bathroom, and ample storage The apartment also space. showcases attractive brick-exposed feature walls, adding character and charm to the space. It is presented in immaculate condition, providing a stylish and comfortable living environment.