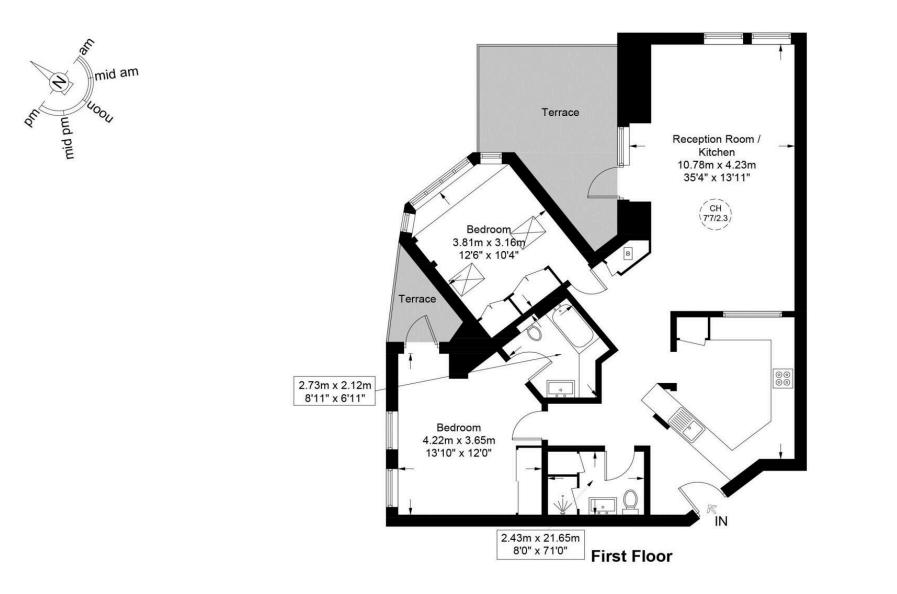

Boasting a generous 965 sq.ft (89.67 sq.m) of living space, this contemporary apartment is located to the side of the building, offering a quiet retreat away from the road. It benefits from abundant natural light, with floor-to-ceiling windows and double glazing throughout.

The layout features a spacious lounge, a separate kitchen, a master bedroom with an en-suite bathroom, a second bedroom, a family bathroom, and ample storage The apartment also space. showcases attractive brick-exposed feature walls, adding character and charm to the space. It is presented in immaculate condition, providing a stylish and comfortable living environment.

The property comes with a large terrace leading directly off the reception and a further terrace off the master bedroom, perfect for enjoying outdoor space, and an offstreet parking space directly opposite the building, a rare convenience in this area. The location is ideal, with easy access to both West Hampstead Underground (Jubilee Line) and Finchley Road & Overground Frognal stations. placing a variety of transport options within close reach. Local amenities are also right on your doorstep.