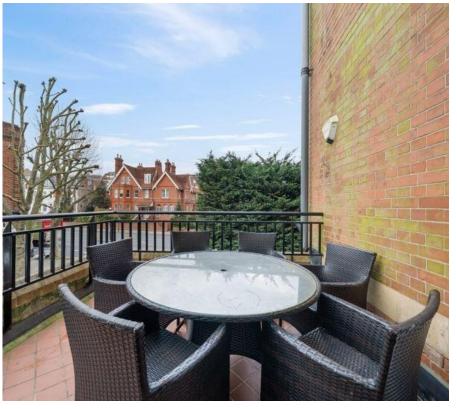

The property comes with a large terrace leading directly off the reception and a further terrace off the master bedroom, perfect for enjoying outdoor space, and an offstreet parking space directly opposite the building, a rare convenience in this area. The location is ideal, with easy access to both West Hampstead Underground (Jubilee Line) and Finchley Road & Overground Frognal stations. placing a variety of transport options within close reach. Local amenities are also right on your doorstep.