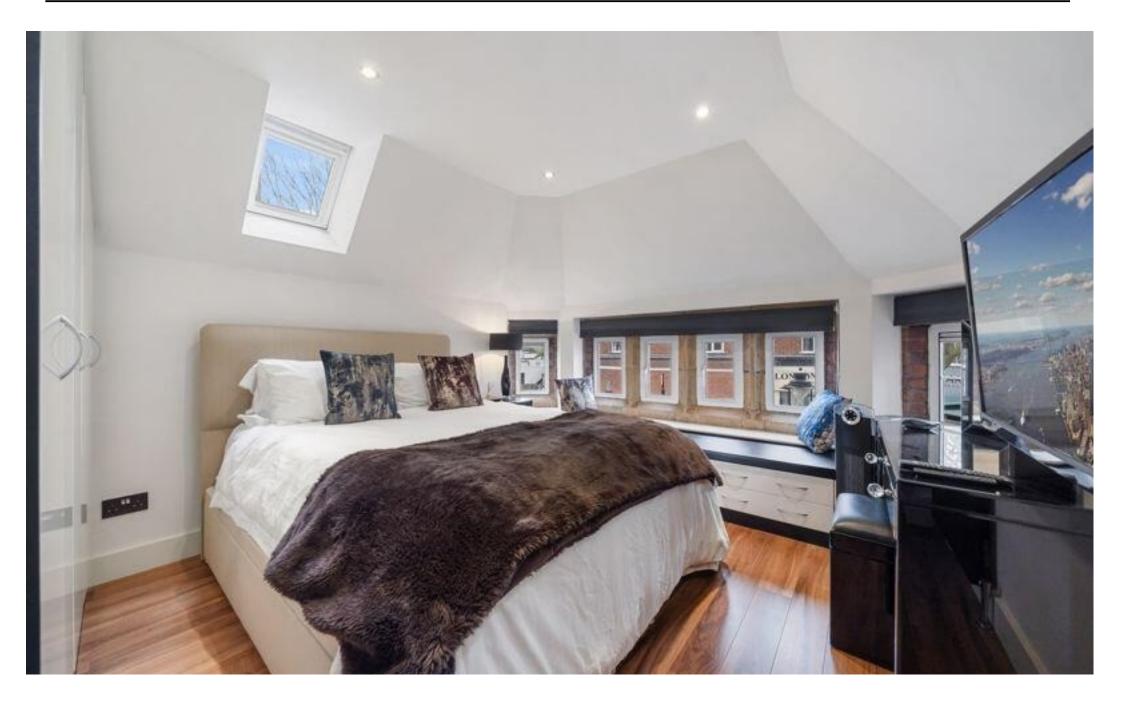

Boasting a generous 965 sq.ft (89.67 sq.m) of living space, this contemporary apartment is located to the side of the building, offering a quiet retreat away from the road. It benefits from abundant natural light, with floor-to-ceiling windows and double glazing throughout.

The layout features a spacious lounge, a separate kitchen, a master bedroom with an en-suite bathroom, a second bedroom, a family bathroom, and ample storage The apartment also space. showcases attractive brick-exposed feature walls, adding character and charm to the space. It is presented in immaculate condition, providing a stylish and comfortable living environment.