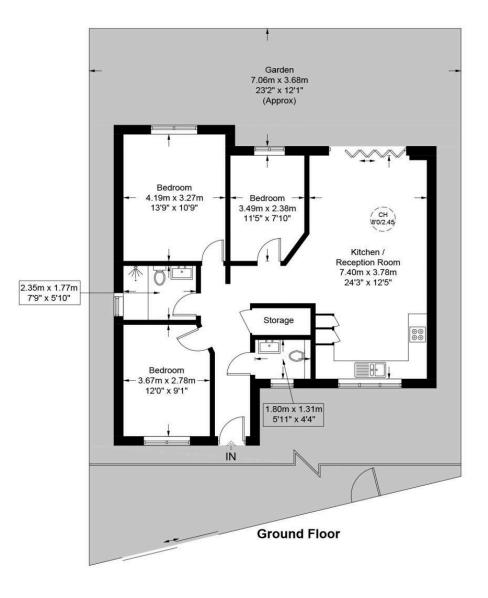

detached new-build bungalow offers a perfect blend of modern living and exceptional comfort, nestled in the sought-after area of Golders Green. Boasting a stylish, open-plan layout, this home features three spacious bedrooms, a well-appointed bathroom, and an additional guest cloakroom.