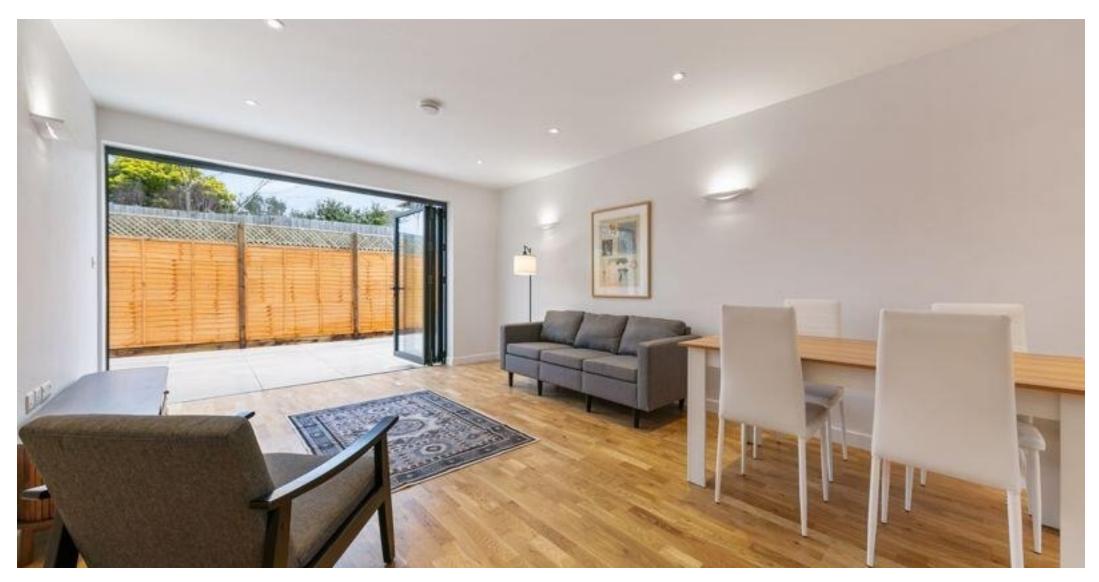

The heart of the home is the expansive open-plan kitchen and reception room, ideal for both entertaining and day-to-day living. The kitchen is fitted with high-end appliances, and the reception area is bathed in natural light, creating a warm and inviting atmosphere.

Further enhancing the home's appeal are the triple-glazed windows at the front and doubleglazed bifold doors at the rear, offering both energy efficiency and seamless access to the patio garden. The property also benefits from underfloor heating throughout, ensuring year-round comfort, along with air conditioning to keep you cool in the warmer months. Externally, the bungalow offers offstreet parking behind an electronic gate, adding a layer of privacy and security. Solar panels contribute to the home's sustainability, providing an eco-friendly edge. The private patio garden is perfect for outdoor dining or simply relaxing.

With wooden floors throughout, the home exudes warmth and elegance, making this a truly exceptional property in a prime location.

Jonathan Singer

M jonathan.singer@vitaproperties.uk ↓ +4478 8428 6414

"I was very impressed with Vita and their network of buyers. When the sale of my flat fell through (twice) they worked extremely hard to find new buyers in a difficult market - thank you!"