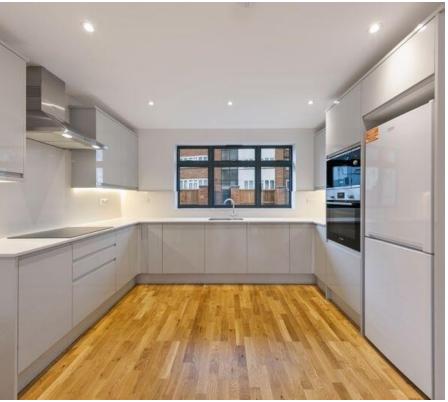

The heart of the home is the expansive open-plan kitchen and reception room, ideal for both entertaining and day-to-day living. The kitchen is fitted with high-end appliances, and the reception area is bathed in natural light, creating a warm and inviting atmosphere.