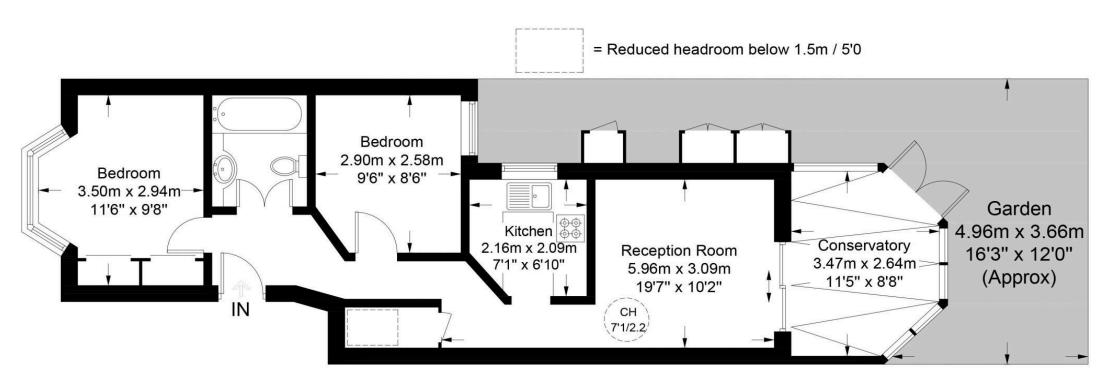

A delightful 2-bedroom garden flat located moments from the highly sought-after Queens Park area.

When walking in you'll find the main with ample fitted bedroom wardrobes and a second smaller bedroom perfect as a study or small bedroom, the living room opens onto a conservatory which leads to a private patio garden, the flat further benefits wooden floors throughout and a separate kitchen is fully equipped with modern appliances and plenty of storage and large windows that flood the rooms with natural light

## Charteris Road, NW6

Approximate Gross Internal Area = 574 sq ft / 53.3 sq m
(Excluding Reduced Headroom)
Reduced Headroom = 7 sq ft / 0.7 sq m
Total = 581 sq ft / 54.0 sq m

**Ground Floor** 