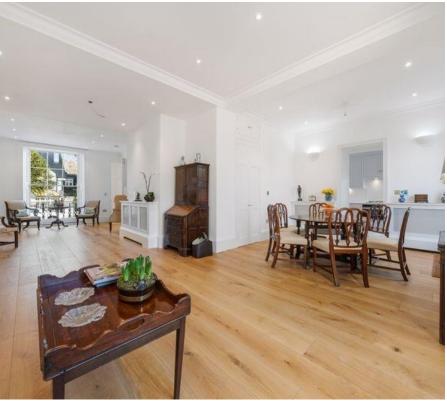

three bedroom, three bathroom duplex apartment offers the perfect combination of modern luxury and sophisticated living in the heart of St. John's Wood.

With its own private entrance and stylish, contemporary finishes, this property is a rare find in one of London's most desirable locations. The spacious open-plan reception room boasts high ceilings and flows seamlessly onto a private terrace, thanks to two sets of double doors and the private garden provides a serene outdoor retreat. Ideal for entertaining or relaxing, this apartment offers exceptional indooroutdoor living.

The heart of the home is the sleek, fully fitted modern kitchen, complete with top-of-the-line appliances and a separate utility room for added convenience.

Each of the three generously proportioned bedrooms has its own en-suite bathroom, ensuring ultimate privacy and comfort. The principal bedroom goes above and beyond with a luxurious walk-in wardrobe, separate W/C, and a beautifully appointed en-suite bathroom.