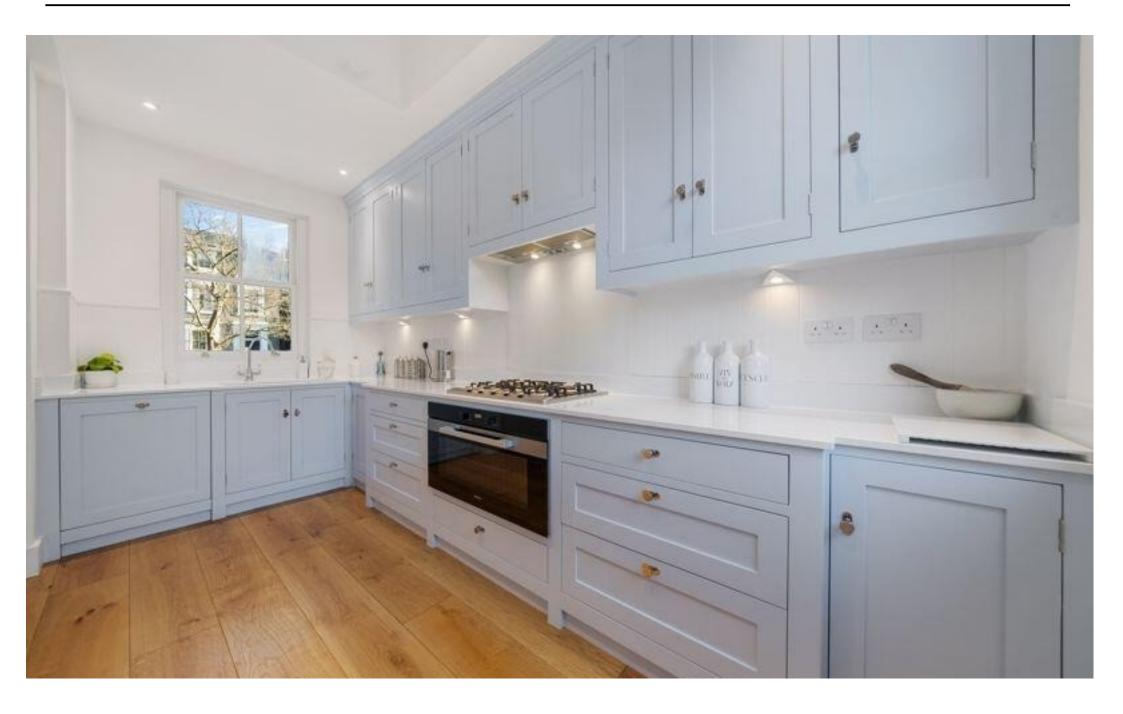

The heart of the home is the sleek, fully fitted modern kitchen, complete with top-of-the-line appliances and a separate utility room for added convenience.

Each of the three generously proportioned bedrooms has its own en-suite bathroom, ensuring ultimate privacy and comfort. The principal bedroom goes above and beyond with a luxurious walk-in wardrobe, separate W/C, and a beautifully appointed en-suite bathroom.