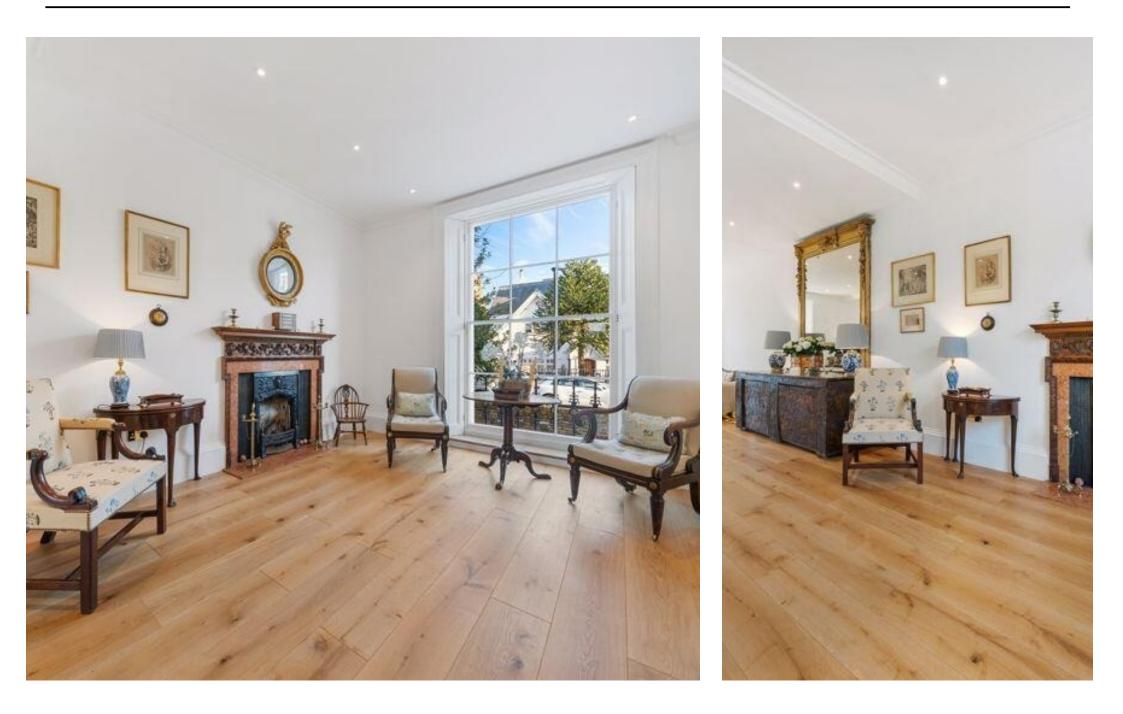

three bedroom, three bathroom duplex apartment offers the perfect combination of modern luxury and sophisticated living in the heart of St. John's Wood.

With its own private entrance and stylish, contemporary finishes, this property is a rare find in one of London's most desirable locations. The spacious open-plan reception room boasts high ceilings and flows seamlessly onto a private terrace, thanks to two sets of double doors and the private garden provides a serene outdoor retreat. Ideal for entertaining or relaxing, this apartment offers exceptional indooroutdoor living.