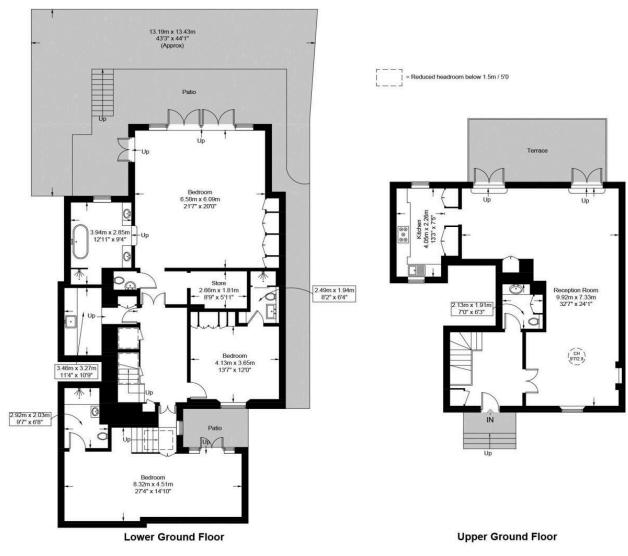

## Clifton Hill, St Johns Wood, London NW8 .| £3,750,000

- Private Entrance
- Terrace
- Private Garden
- One Off Street Parking and Permit Parking

- High Ceilings
- Newly Refurbished

"Vita Properties have been tremendously helpful throughout the process of securing/renting my flat. Informative about the property, prompt communication, easy to use dashboard for sharing of information, and pleasant to work with. Highly recommend!" This stunning, newly refurbished

three bedroom, three bathroom duplex apartment offers the perfect combination of modern luxury and sophisticated living in the heart of St. John's Wood.

With its own private entrance and stylish, contemporary finishes, this property is a rare find in one of London's most desirable locations. The spacious open-plan reception room boasts high ceilings and flows seamlessly onto a private terrace, thanks to two sets of double doors and the private garden provides a serene outdoor retreat. Ideal for entertaining or relaxing, this apartment offers exceptional indooroutdoor living.

The heart of the home is the sleek, fully fitted modern kitchen, complete with top-of-the-line appliances and a separate utility room for added convenience.

Each of the three generously proportioned bedrooms has its own en-suite bathroom, ensuring ultimate privacy and comfort. The principal bedroom goes above and beyond with a luxurious walk-in wardrobe, separate W/C, and a beautifully appointed en-suite bathroom.

The property also features a guest cloakroom and ample storage space throughout, offering both practicality and elegance.

Situated in a prime location, this duplex apartment is just moments from St. John's Wood's vibrant shops, restaurants, and excellent transport links, providing the perfect balance of peaceful living and city convenience.

## **Clifton Hill, NW8**

Restricted Height = 27 sq ft / 2.5 sq m

This plan is for layout guidance only and is not drawn to scale unless stated. All dimensions, including windows, doors, and the Total Gross Internal Area (GIA), are approximate. For precise measurements, please consult a qualified architect or surveyor before making any decisions based on this plan.