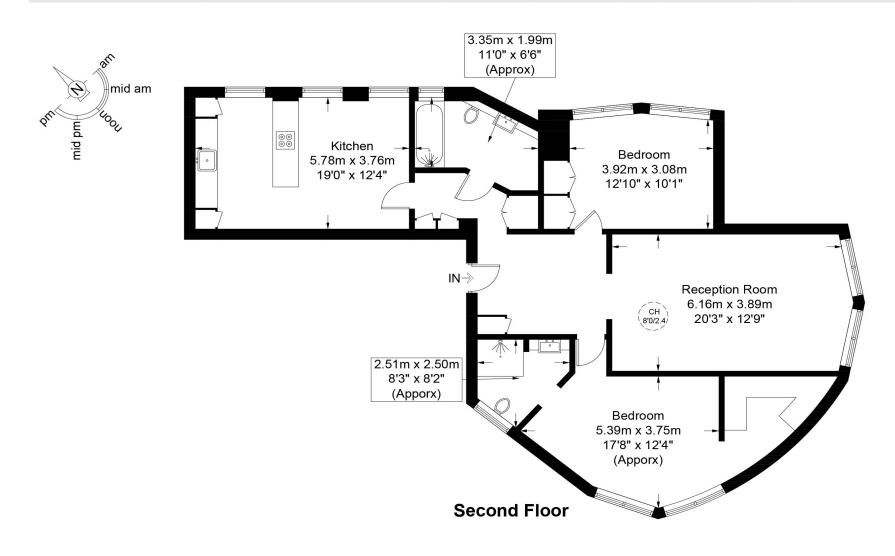

## Athena Court, NW8

This plan is for layout guidance only and is not drawn to scale unless stated. All dimensions, including windows, doors, and the Total Gross Internal Area (GIA), are approximate. For precise measurements, please consult a qualified architect or surveyor before making any decisions based on this plan.