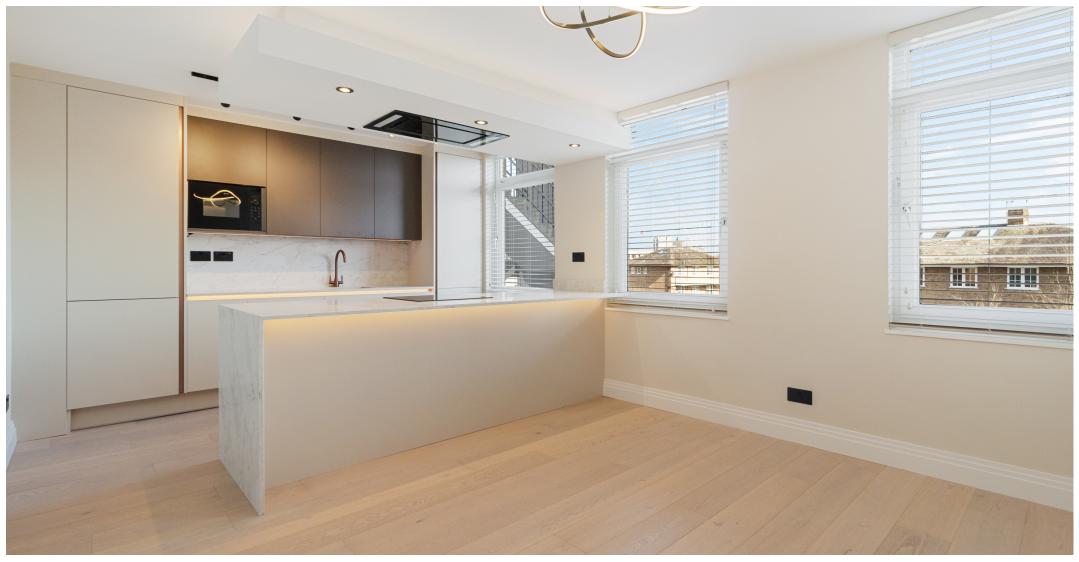

SHORT LET - This exceptionally refurbished two-bedroom, twobathroom residence is set within a sought-after block in the heart of St. John's Wood. Positioned on the second floor (with lift), the has been fully apartment refurbished to a high standard, offering a perfect blend of modern style and comfort. It features two spacious bedrooms with customfitted wardrobes, a large reception room, and a separate eat-in kitchen diner with premium appliances. The flat oozes with natural light throughout and offers the potential of an allocated off street parking space.