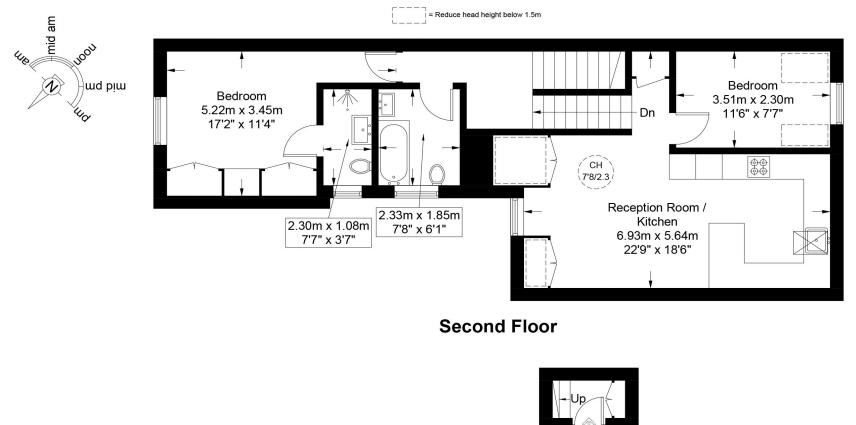

## Approximate Gross Internal Area = 750 sq ft / 69.7 sq m

This plan is for layout guidance only and is not drawn to scale unless stated. All dimensions, including windows, doors, and the Total Gross Internal Area (GIA), are approximate. For precise measurements, please consult a qualified architect or surveyor before making any decisions based on this plan.

IN First Floor (Split Level)