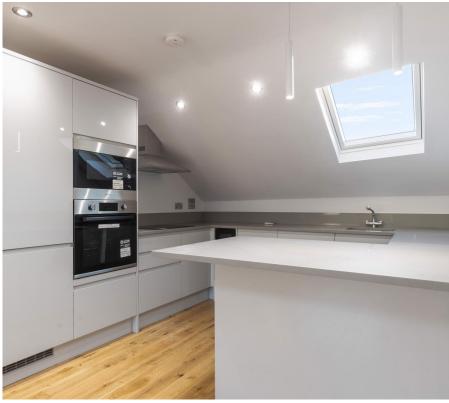

beautifully presented two Α bedroom two bathroom apartment arranged over the first/second floor of a beautifully maintained period residence, situated on one of West Hampstead's most desirable "Fullv refurbished streets. throughout", this fabulous property offers: Hallway with storage, spacious modern Kitchen with a wide range of fitted units and integrated appliances, wine cooler, stone worktops continuing around to create breakfast bar, reception room with hardwood flooring and twin storage cupboards, principal bedroom benefitting from fitted wardrobes with vanity, beautiful fully tiled En-Suite shower room, further double bedroom, stunning three piece bathroom with floating vanity unit with satin gold fittings that's been fully tiled. This outstanding apartment must be internally viewed. The property is situated moments away from West transport Hampstead's links Thameslink (Jubilee, and Overground Lines), variety of local shops, restaurants and amenities of West End Lane.