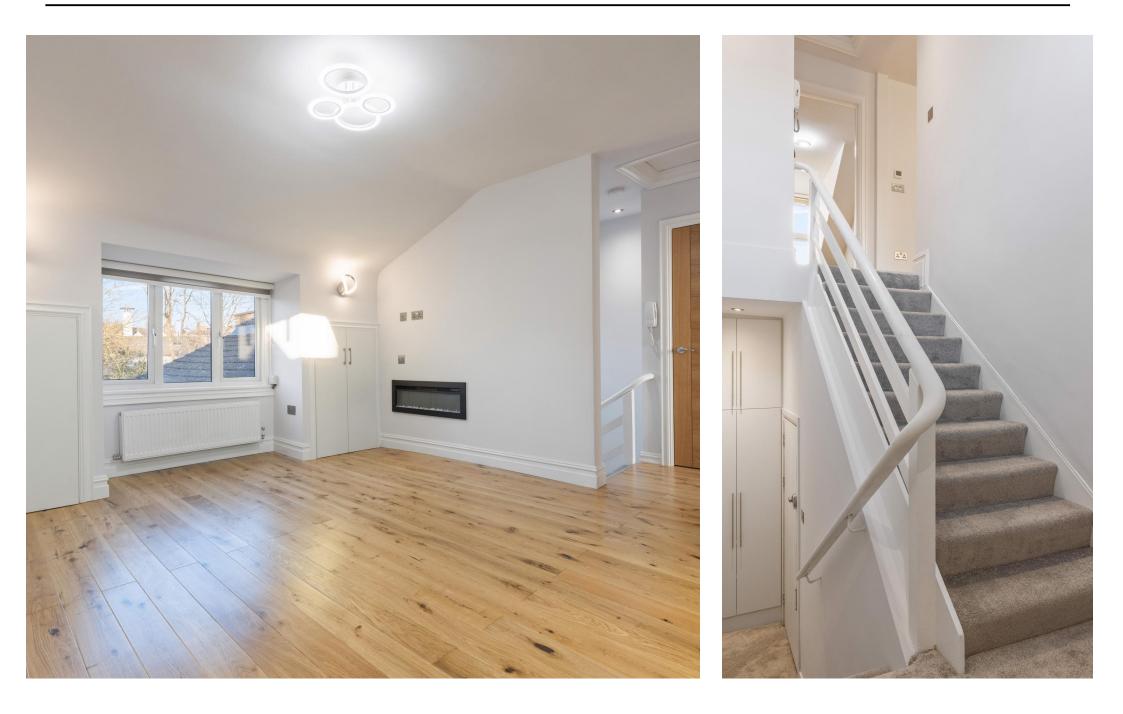

beautifully presented two Α bedroom two bathroom apartment arranged over the first/second floor of a beautifully maintained period residence, situated on one of West Hampstead's most desirable "Fullv refurbished streets. throughout", this fabulous property offers: Hallway with storage, spacious modern Kitchen with a wide range of fitted units and integrated appliances, wine cooler, stone worktops continuing around to create breakfast bar, reception room with hardwood flooring and twin storage cupboards, principal bedroom benefitting from fitted wardrobes with vanity, beautiful fully tiled En-Suite shower room, further double bedroom, stunning three piece bathroom with floating vanity unit with satin gold fittings that's been fully tiled. This outstanding apartment must be internally viewed. The property is situated moments away from West transport Hampstead's links Thameslink (Jubilee, and Overground Lines), variety of local shops, restaurants and amenities of West End Lane.