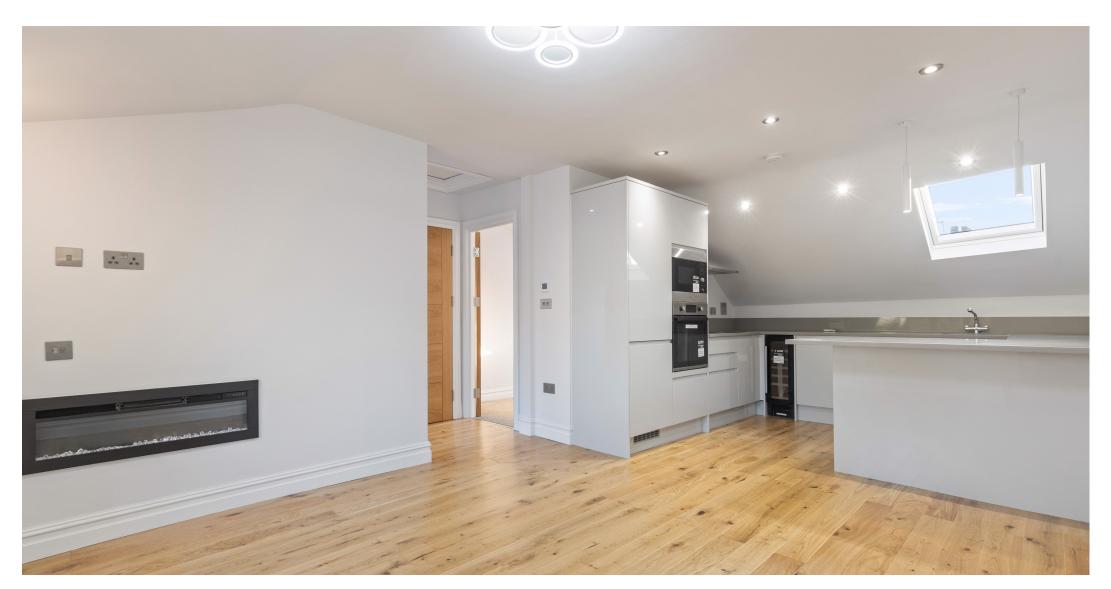

beautifully presented two Α bedroom two bathroom apartment arranged over the first/second floor of a beautifully maintained period residence, situated on one of West Hampstead's most desirable "Fullv refurbished streets. throughout", this fabulous property offers: Hallway with storage, spacious modern Kitchen with a wide range of fitted units and integrated appliances, wine cooler, stone worktops continuing around to create breakfast bar, reception room with hardwood flooring and twin storage cupboards, principal bedroom benefitting from fitted wardrobes with vanity, beautiful fully tiled En-Suite shower room, further double bedroom, stunning three piece bathroom with floating vanity unit with satin gold fittings that's been fully tiled. This outstanding apartment must be internally viewed. The property is situated moments away from West transport Hampstead's links Thameslink (Jubilee, and Overground Lines), variety of local shops, restaurants and amenities of West End Lane.