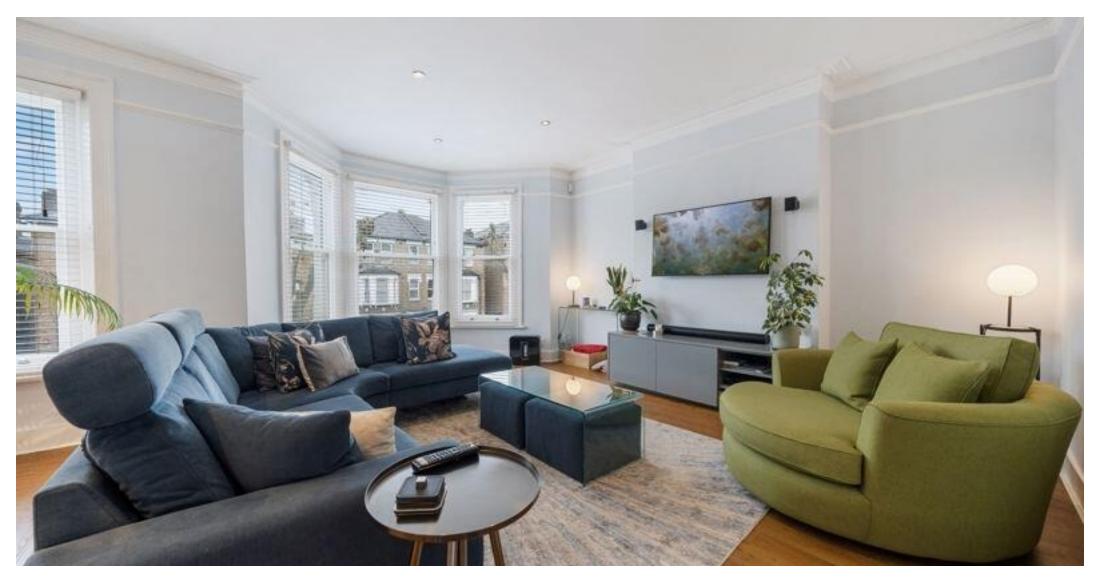

apartment, situated in the desirable area of West Hampstead. Offering 1,504 sq ft (139.7 sq m) of spacious living, this beautifully designed home combines modern comfort with stylish features.

Located on the first and second floors, the apartment features wooden floors throughout, adding warmth and character to the openplan living areas. The wellproportioned reception space provides a welcoming atmosphere, ideal for both family living and entertaining.

The property includes а kitchen, fully contemporary equipped for preparing everyday meals, and four generously sized bedrooms, each filled with natural light and offering plenty of storage. The two bathrooms are sleek and modern, providing both convenience and luxury.