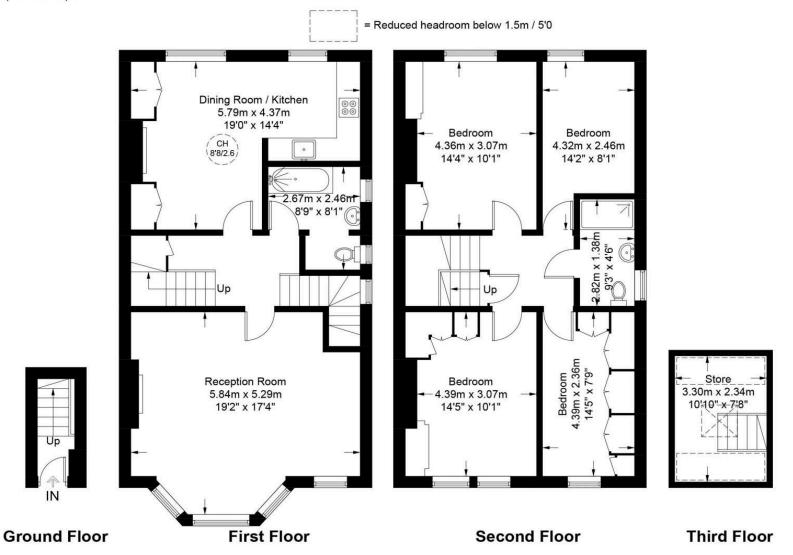

Fordwych Road, West Hampstead, London NW2 . | El,050,000

- Duplex Apartment
- Communal Garden
- Wooden Floors
- Spacious Reception Room

- Great Location
- Close to Transport Links

"Vita Properties have been tremendously helpful throughout the process of securing/renting my flat. Informative about the property, prompt communication, easy to use dashboard for sharing of information, and pleasant to work with. Highly recommend!" An exceptional four bedroom duplex

apartment, situated in the desirable area of West Hampstead. Offering 1,504 sq ft (139.7 sq m) of spacious living, this beautifully designed home combines modern comfort with stylish features.

Located on the first and second floors, the apartment features wooden floors throughout, adding warmth and character to the openplan living areas. The wellproportioned reception space provides a welcoming atmosphere, ideal for both family living and entertaining.

The property includes а kitchen, fully contemporary equipped for preparing everyday meals, and four generously sized bedrooms, each filled with natural light and offering plenty of storage. The two bathrooms are sleek and modern, providing both convenience and luxury.

While the apartment does not have direct access to the communal garden, residents can enjoy the tranquil outdoor space as a nearby feature, perfect for relaxation. Nestled in a prime West Hampstead location, the apartment is just moments from excellent transport links, vibrant cafes, and local shops, offering an enviable blend of convenience and urban living.

## Fordwych Road, NW2

Restricted Height = 38 sq ft / 3.5 sq m

This plan is for layout guidance only and is not drawn to scale unless stated. All dimensions, including windows, doors, and the Total Gross Internal Area (GIA), are approximate. For precise measurements, please consult a qualified architect or surveyor before making any decisions based on this plan.