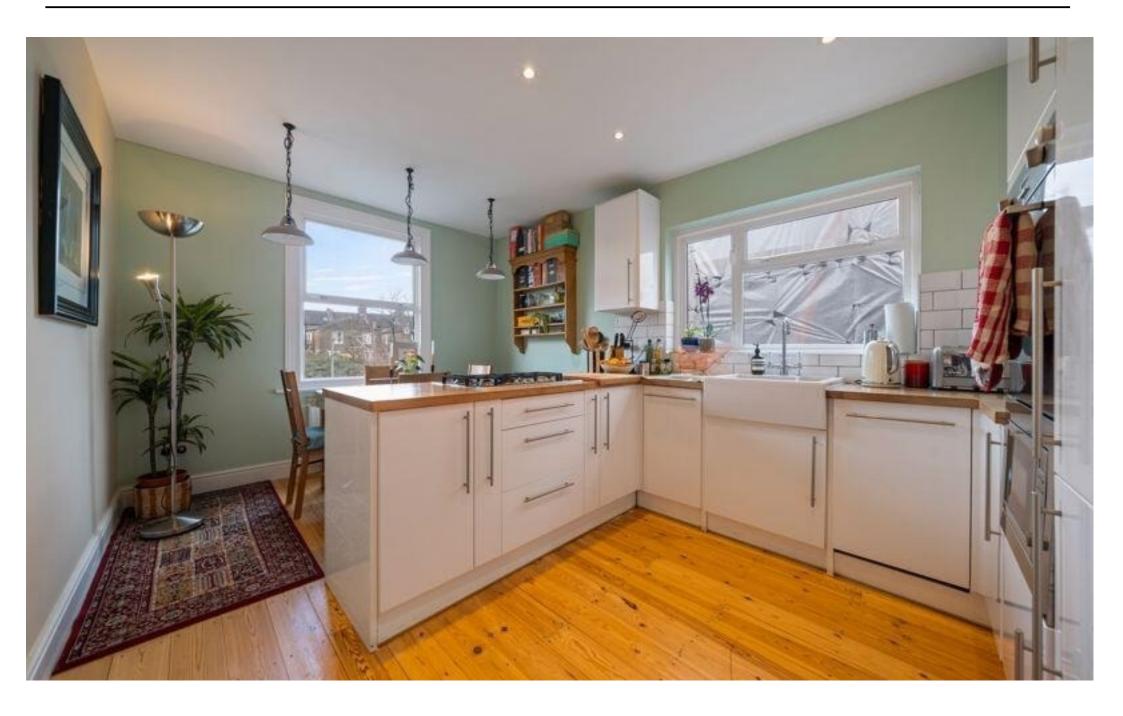

With entrance at ground floor level, and internal staircase leads to the fish landing, with views directly into the separate kitchen/dining room, ideal for buyers who enjoy cooking and entraining friends.