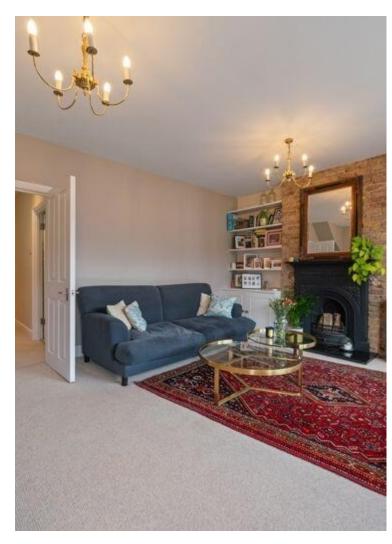

The first level of the home comprises a bathroom with freestanding tub, generous bedroom and a beautiful full width living space at the front of the home, with bay window, fireplace with bare brick wall feature and alcove shelving. The upper floor hosts a peaceful principal bedroom with en suite shower room, storage and access to an incredible private terrace.