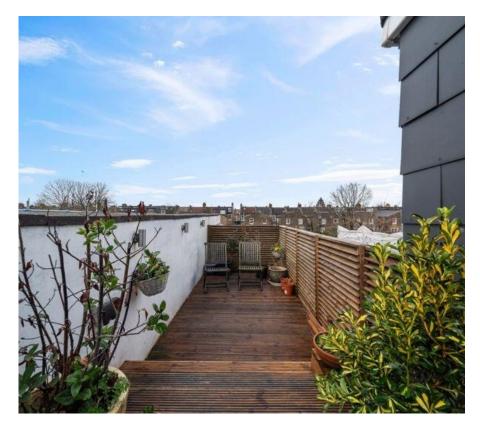

The first level of the home comprises a bathroom with freestanding tub, generous bedroom and a beautiful full width living space at the front of the home, with bay window, fireplace with bare brick wall feature and alcove shelving. The upper floor hosts a peaceful principal bedroom with en suite shower room, storage and access to an incredible private terrace.