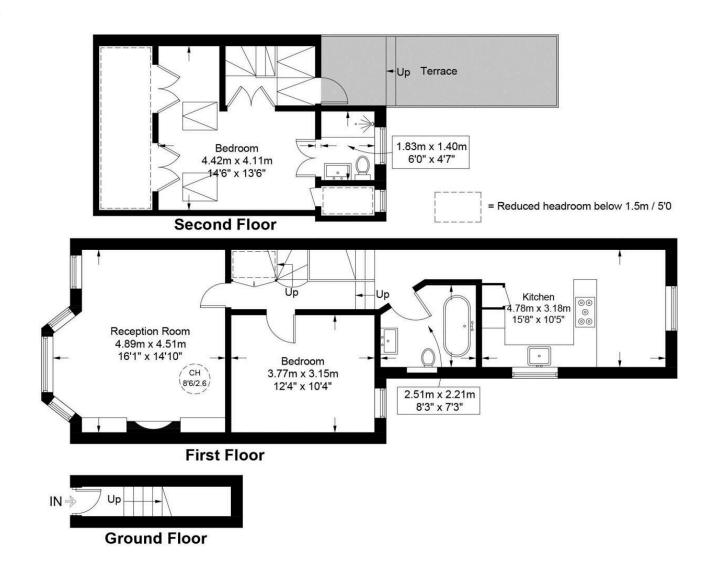

With entrance at ground floor level, and internal staircase leads to the fish landing, with views directly into the separate kitchen/dining room, ideal for buyers who enjoy cooking and entraining friends.

The first level of the home comprises a bathroom with freestanding tub, generous bedroom and a beautiful full width living space at the front of the home, with bay window, fireplace with bare brick wall feature and alcove shelving. The upper floor hosts a peaceful principal bedroom with en suite shower room, storage and access to an incredible private terrace.

Restricted Height = 8.0 sq ft / 86 sq m