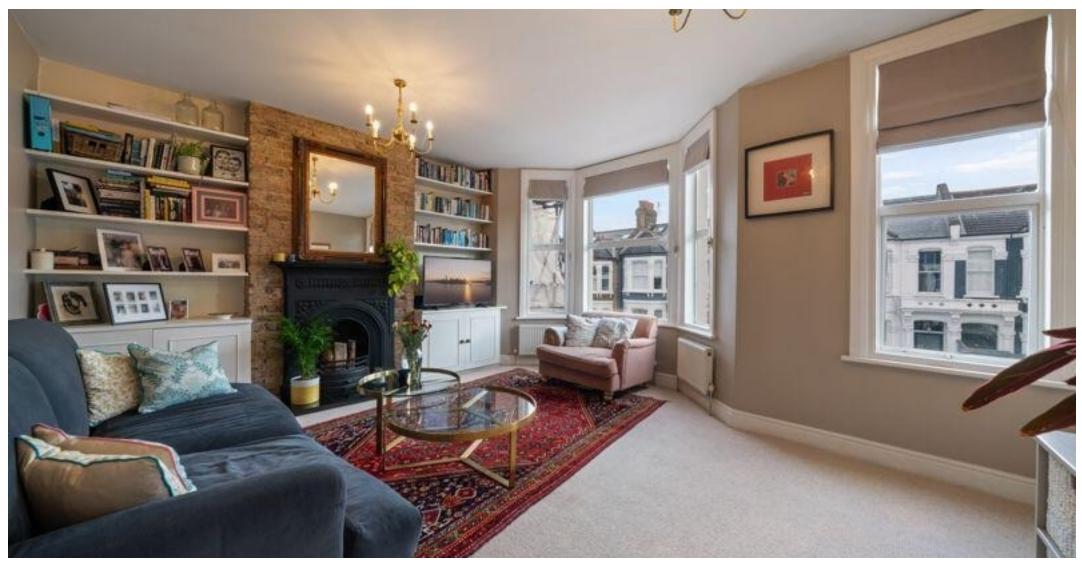

The first level of the home comprises a bathroom with freestanding tub, generous bedroom and a beautiful full width living space at the front of the home, with bay window, fireplace with bare brick wall feature and alcove shelving. The upper floor hosts a peaceful principal bedroom with en suite shower room, storage and access to an incredible private terrace.