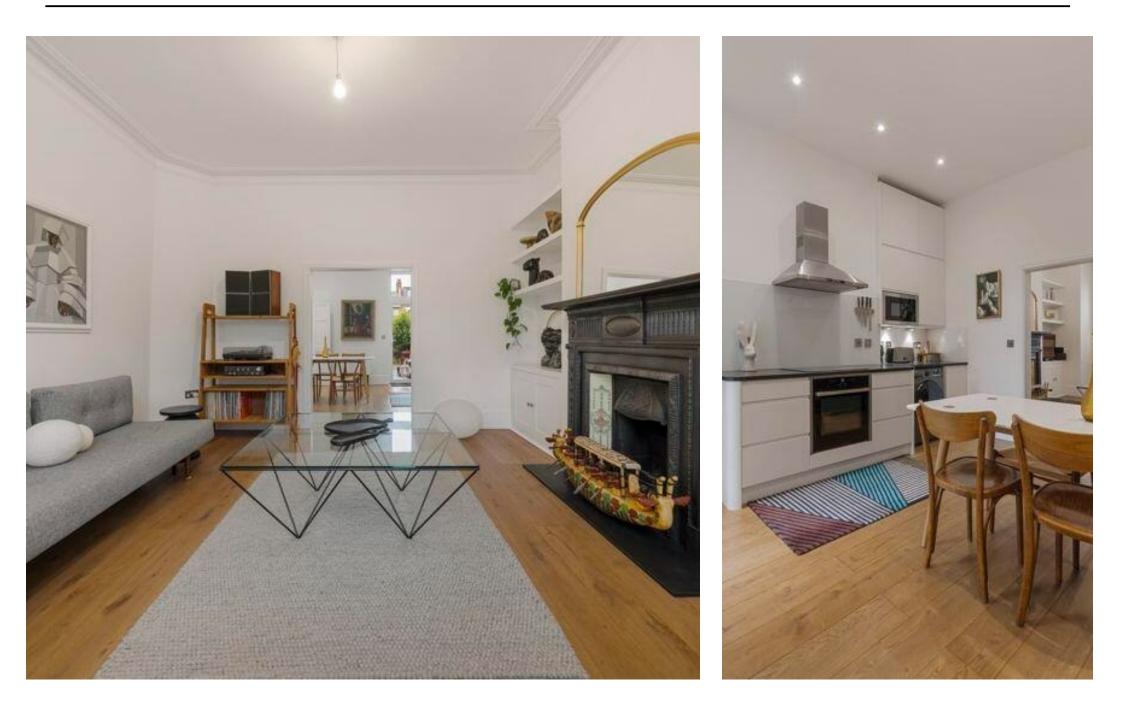

Boasting high ceilings and restored period details, the standout feature of this apartment is the expansive double living spaces at the front of the property. These create a seamless flow between the kitchen/dining area and the elegant living room, which is highlighted by bespoke alcove shelving framing a stunning fireplace. Towards the rear of the apartment, you'll find two generously sized double bedrooms and two bathrooms, one of which is en suite to the principal bedroom.