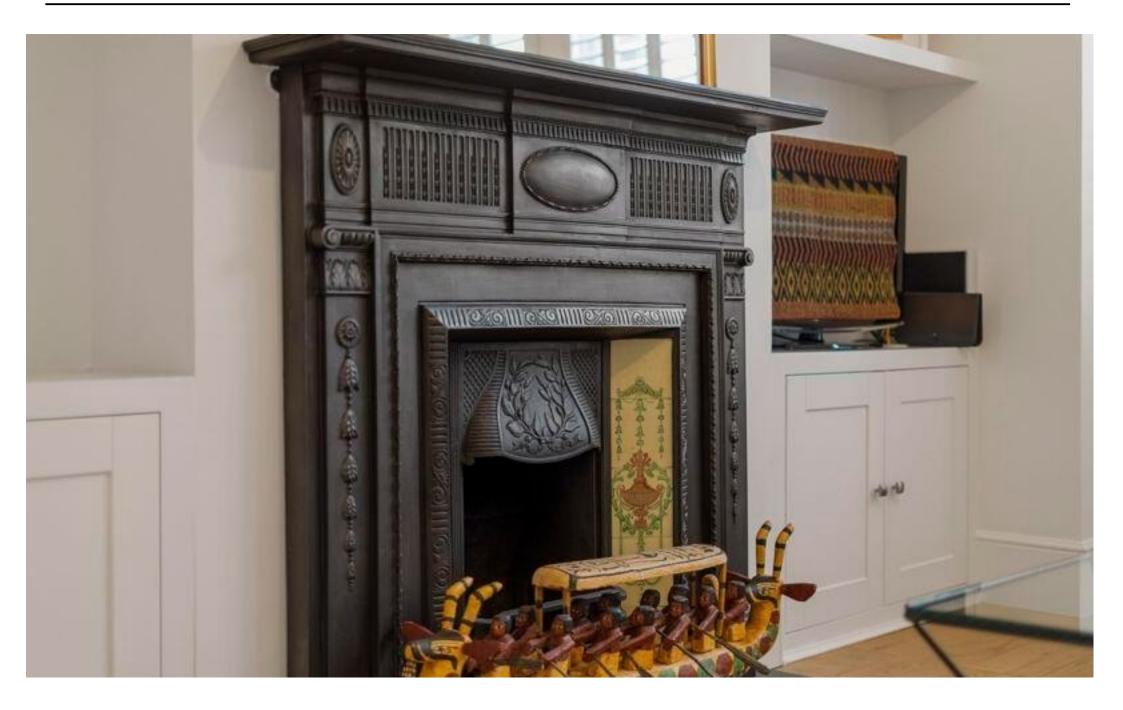

Boasting high ceilings and restored period details, the standout feature of this apartment is the expansive double living spaces at the front of the property. These create a seamless flow between the kitchen/dining area and the elegant living room, which is highlighted by bespoke alcove shelving framing a stunning fireplace. Towards the rear of the apartment, you'll find two generously sized double bedrooms and two bathrooms, one of which is en suite to the principal bedroom.