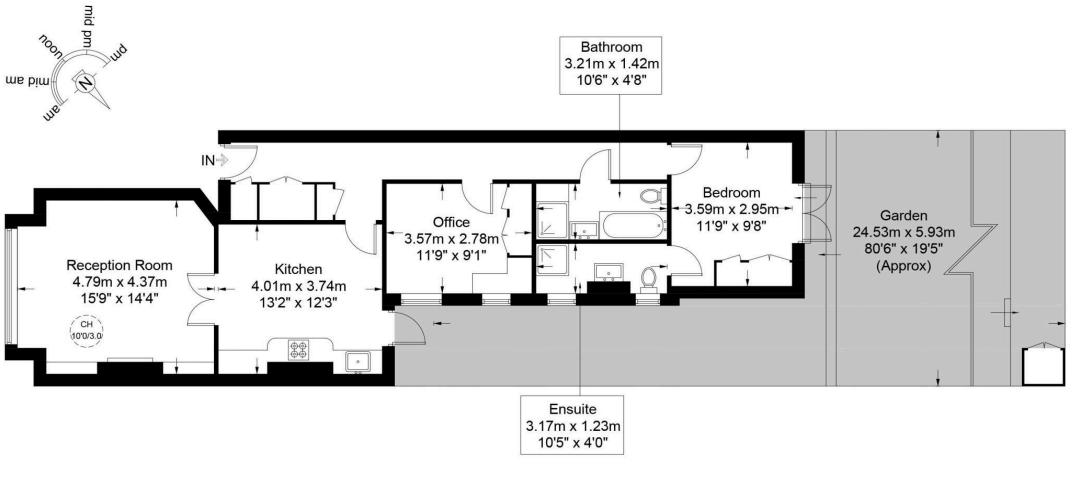

## **Ground Floor**

This plan is for layout guidance only and is not drawn to scale unless stated. All dimensions, including windows, doors, and the Total Gross Internal Area (GIA), are approximate. For precise measurements, please consult a qualified architect or surveyor before making any decisions based on this plan.