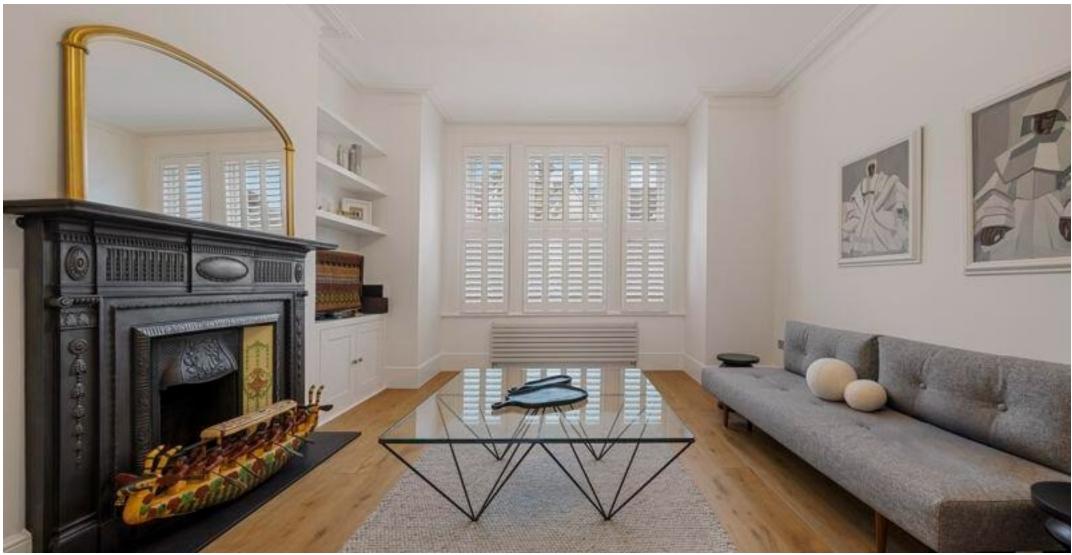

Boasting high ceilings and restored period details, the standout feature of this apartment is the expansive double living spaces at the front of the property. These create a seamless flow between the kitchen/dining area and the elegant living room, which is highlighted by bespoke alcove shelving framing a stunning fireplace. Towards the rear of the apartment, you'll find two generously sized double bedrooms and two bathrooms, one of which is en suite to the principal bedroom.