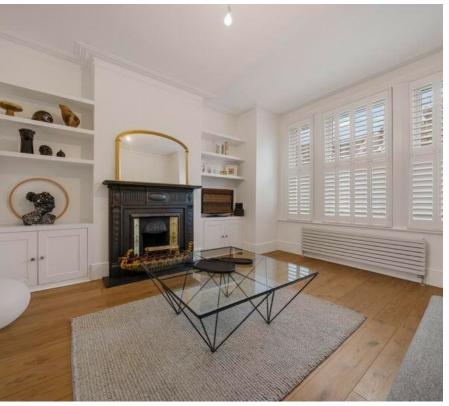

Boasting high ceilings and restored period details, the standout feature of this apartment is the expansive double living spaces at the front of the property. These create a seamless flow between the kitchen/dining area and the elegant living room, which is highlighted by bespoke alcove shelving framing a stunning fireplace. Towards the rear of the apartment, you'll find two generously sized double bedrooms and two bathrooms, one of which is en suite to the principal bedroom.