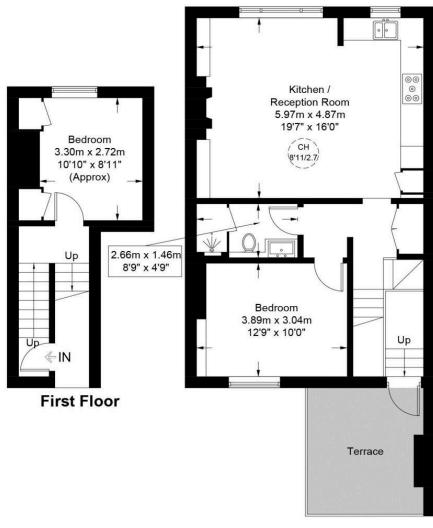

!" In a difficult market - thank you!"





"Working with Vita properties has been a smooth experience! No complaints at all. Our letting agent, Diana has been fantastic and very helpful throughout the whole process. I would highly recommend both Vita properties and Diana."



"I used Vita properties to find a flat recently and it was an overall professional, personalised and positive experience. Saira went the extra mile to accommodate to our needs and quick to help us whenever possible."



MORE INFO, PICTURES, CONTACT ON OUR WEBSITE





"Vita Properties is a very professional agency. My experience with them was incredible and the entire team was very helpful and kind throughout the renting process. I'd highly recommend!"



## Approximate Gross Internal Area = 794 sq ft / 73.8 sq m





**Second Floor**