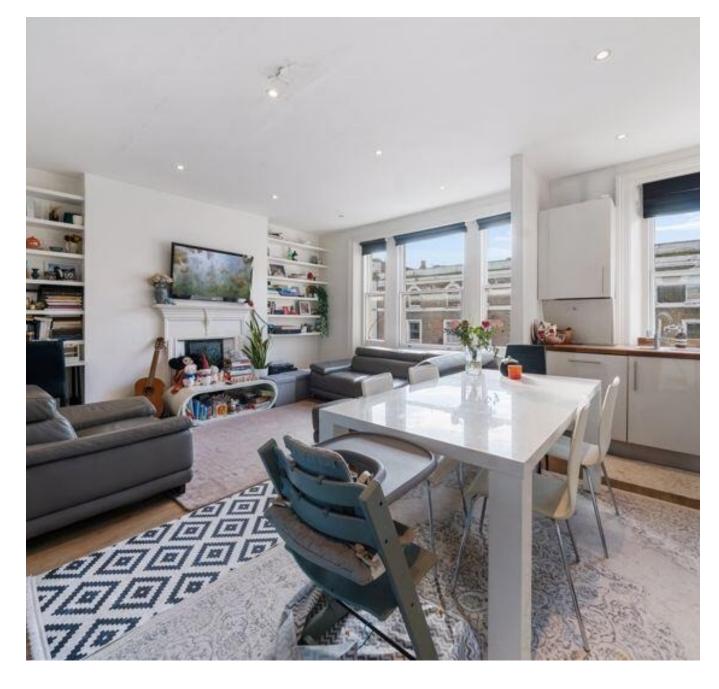

Set within an elegant period conversion, this beautifully refurbished one-bedroom apartment with an additional study offers approximately 800 sq ft of bright and contemporary living space.

The property features a spacious open-plan reception area with a modern, fully integrated kitchen, perfect for entertaining. High ceilings and large windows enhance the sense of space and light throughout the apartment.

The generously sized bedroom offers ample storage, while the additional study provides a versatile space ideal for a home office or quest room.

A highlight of the property is the private roof terrace, offering stunning views and a perfect setting for outdoor relaxation or entertaining.