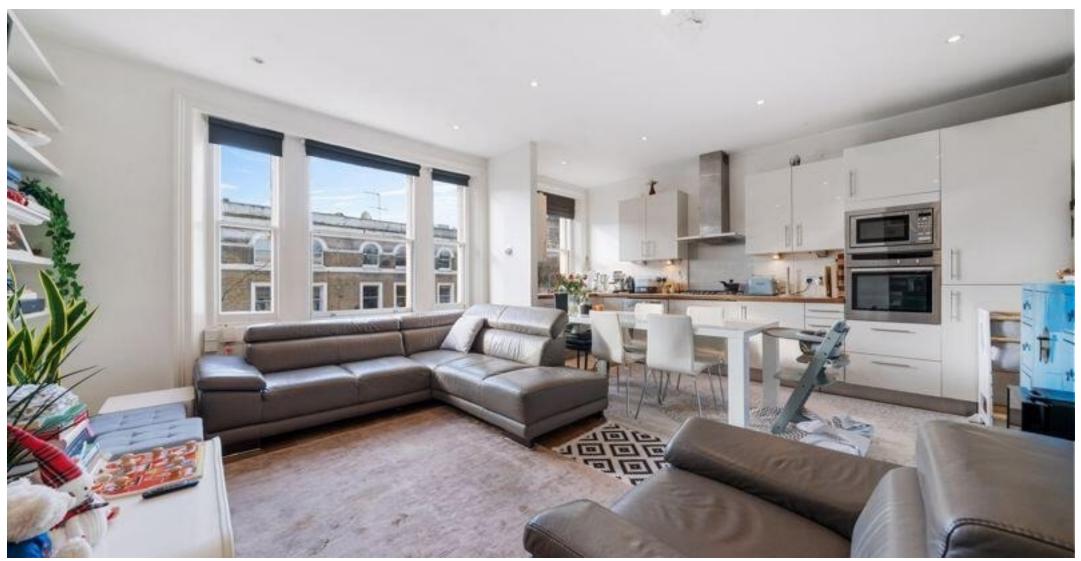

Set within an elegant period conversion, this beautifully refurbished one-bedroom apartment with an additional study offers approximately 800 sq ft of bright and contemporary living space.

The property features a spacious open-plan reception area with a modern, fully integrated kitchen, perfect for entertaining. High ceilings and large windows enhance the sense of space and light throughout the apartment.

The generously sized bedroom offers ample storage, while the additional study provides a versatile space ideal for a home office or quest room.

A highlight of the property is the private roof terrace, offering stunning views and a perfect setting for outdoor relaxation or entertaining.