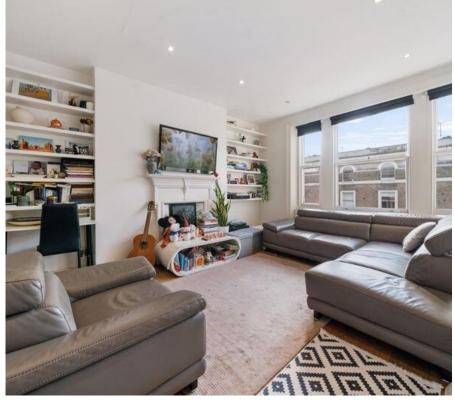

Set within an elegant period conversion, this beautifully refurbished one-bedroom apartment with an additional study offers approximately 800 sq ft of bright and contemporary living space.

The property features a spacious open-plan reception area with a modern, fully integrated kitchen, perfect for entertaining. High ceilings and large windows enhance the sense of space and light throughout the apartment.

The generously sized bedroom offers ample storage, while the additional study provides a versatile space ideal for a home office or quest room.

A highlight of the property is the private roof terrace, offering stunning views and a perfect setting for outdoor relaxation or entertaining.