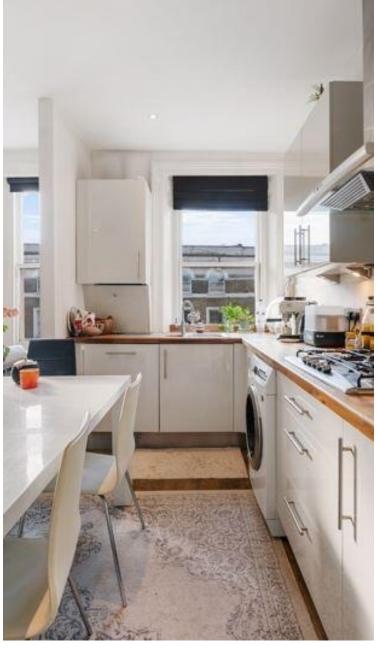

Set within an elegant period conversion, this beautifully refurbished one-bedroom apartment with an additional study offers approximately 800 sq ft of bright and contemporary living space.

The property features a spacious open-plan reception area with a modern, fully integrated kitchen, perfect for entertaining. High ceilings and large windows enhance the sense of space and light throughout the apartment.