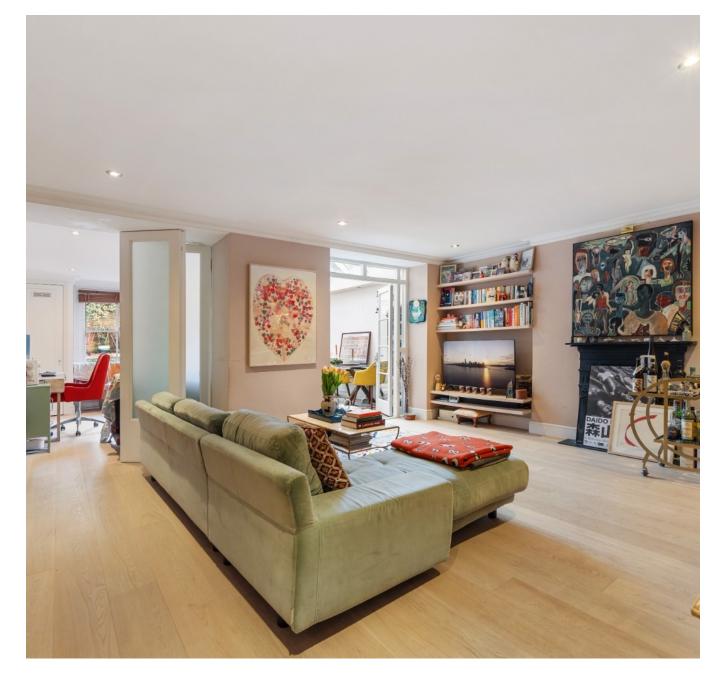

This charming two-bedroom garden apartment has been beautifully enhanced by its current owners, making it an inviting and stylish home. Thoughtfully designed, the apartment features a spacious reception area and a bright, conservatory-style dining room that seamlessly opens onto a private garden—perfect for relaxing or entertaining.

The modern kitchen is equipped with integrated appliances, while the generously sized main bedroom includes built-in storage. The second bedroom is also a fantastic size and feels as though it's part of the garden, creating a peaceful and airy atmosphere. A lovely and well-appointed family bathroom completes the space.