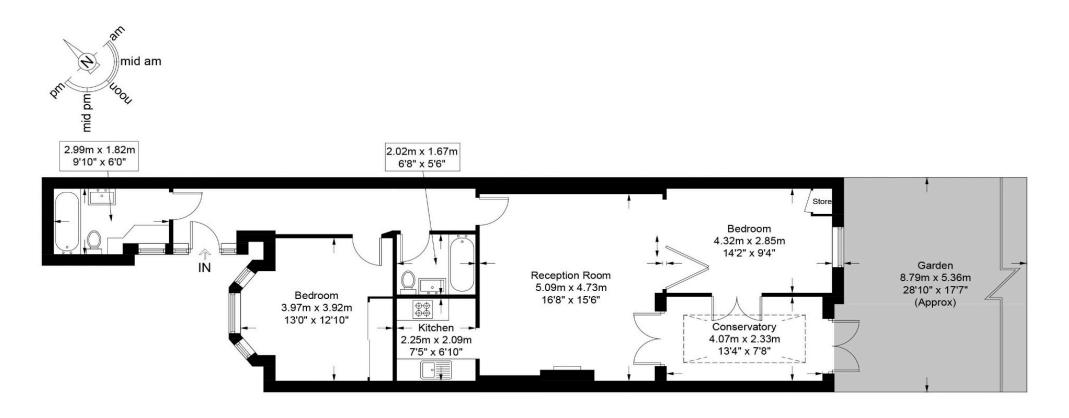

This charming two-bedroom garden apartment has been beautifully enhanced by its current owners, making it an inviting and stylish home. Thoughtfully designed, the apartment features a spacious reception area and a bright, conservatory-style dining room that seamlessly opens onto a private garden—perfect for relaxing or entertaining.

The modern kitchen is equipped with integrated appliances, while the generously sized main bedroom includes built-in storage. The second bedroom is also a fantastic size and feels as though it's part of the garden, creating a peaceful and airy atmosphere. A lovely and well-appointed family bathroom completes the space.

One of the standout features of this property is its superb private garden, offering a tranquil retreat. Additionally, it benefits from a Share of Freehold, and, importantly, pets are welcome under the lease—great news for animal lovers!