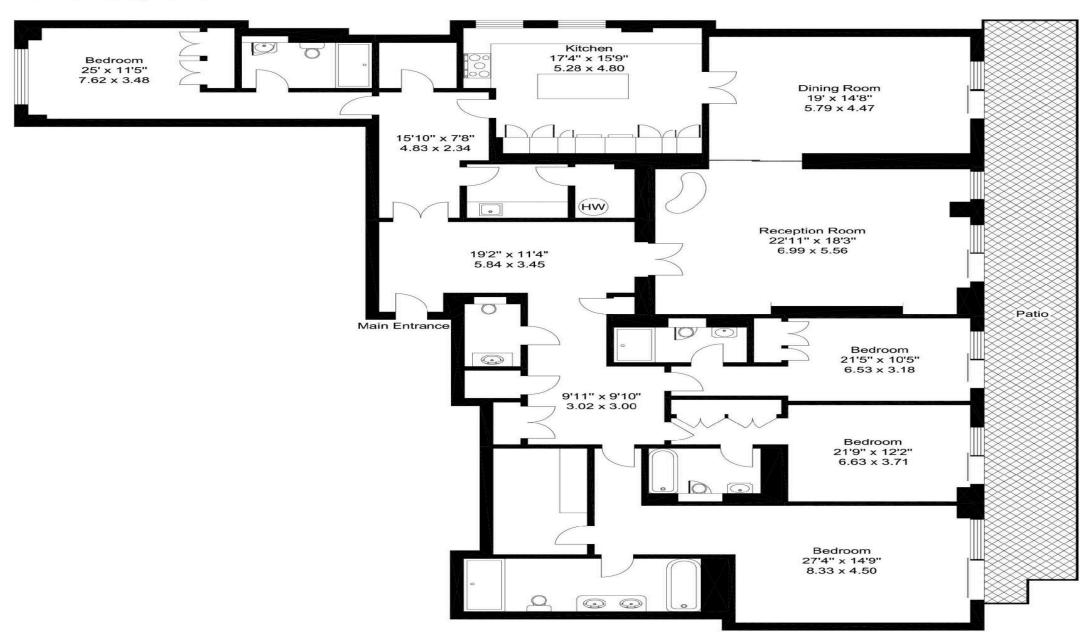

Discover this stunning 4-Bedroom lateral apartment, boasting over 3,100 sq. ft. of elegant living space with direct garden access.

Situated on the first floor of a prestigious concierge development, this property offers an exceptional blend of luxury and convenience. Upon entering, you are greeted by a spacious hallway and beautifully appointed kitchen/dining room, ideal for both everyday dining and entertaining.

The reception room and formal dining area both feature doors that open onto a private patio, creating a seamless indoor-outdoor living experience.

The property includes four luxurious bedroom suites, each with its own en suite bathroom and built-in wardrobes. The principal suite stands out with its impressive walk-in wardrobe. Additional amenities include a powder room, guest cloakroom, utility cupboard, and four storage cupboards. Residents benefit from underground parking, valet parking, and a 24-hour concierge service.

## **Embassy Court, NW8**

289 sq m (3,112 sq ft)

For identification purposes only. Not to scale © Redinventory 2017.

**First Floor**