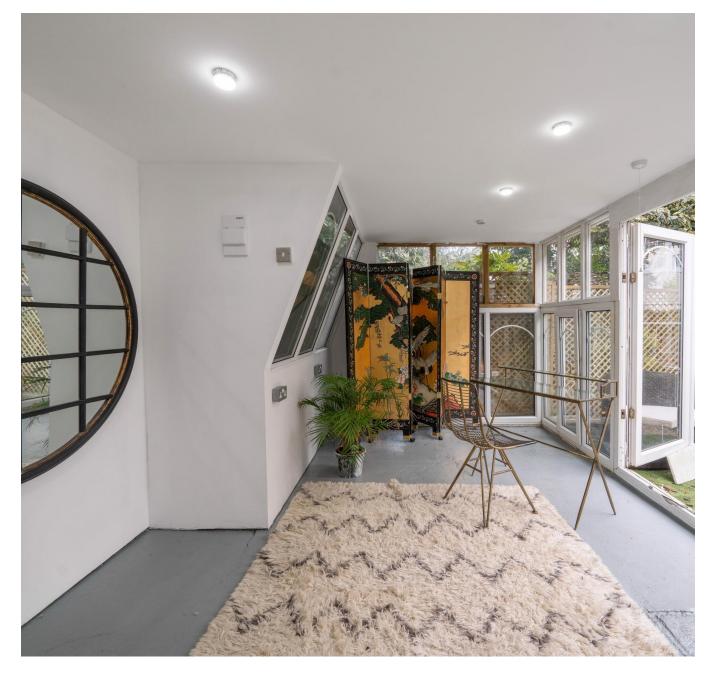

Adding a touch of drama, a wrought iron spiral staircase leads you from the living room to the beautifully landscaped garden below. Here, you'll find a private patio and a fully insulated summer house complete with electricity and internet – perfect for work or relaxation.