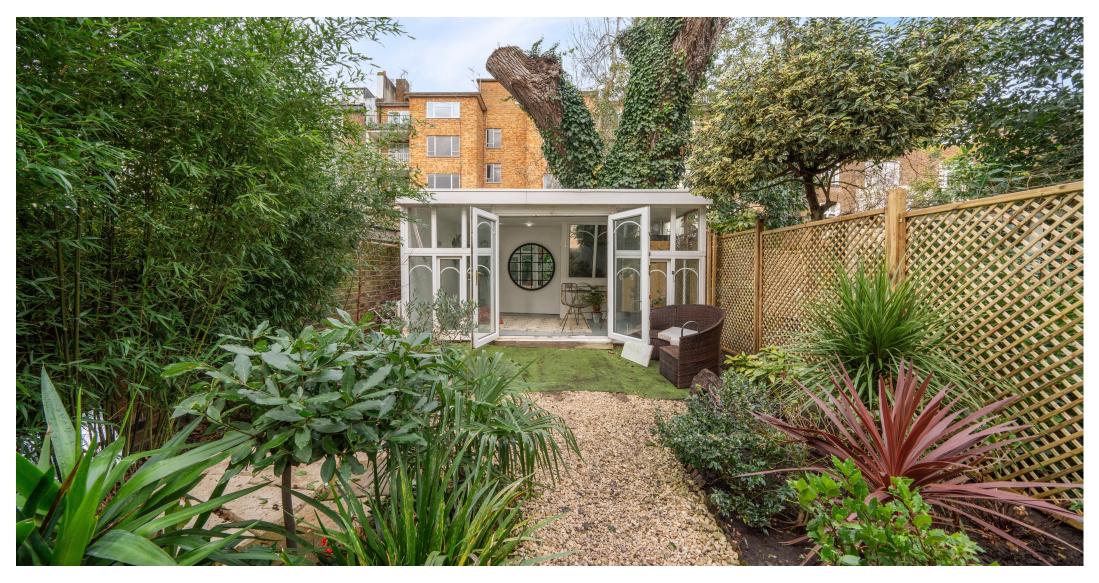

Adding a touch of drama, a wrought iron spiral staircase leads you from the living room to the beautifully landscaped garden below. Here, you'll find a private patio and a fully insulated summer house complete with electricity and internet – perfect for work or relaxation.

On the garden level, both bedrooms open directly to this serene outdoor retreat.

The primary bedroom offers a luxurious en suite bathroom, while the second bedroom features bespoke built-in storage and its own private shower room.