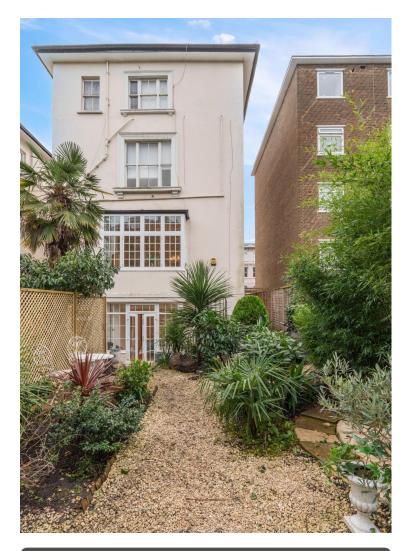

Set within an elegant period stucco building, this home invites you into a raised ground floor brimming with sophistication. The open-plan living space boasts over 3-meter-high ceilings, creating an airy and grand ambiance. A thoughtfully designed wraparound kitchen, equipped with modern appliances. Adjacent to the reception, a cozy study provides the ideal nook for working or unwinding.

Adding a touch of drama, a wrought iron spiral staircase leads you from the living room to the beautifully landscaped garden below. Here, you'll find a private patio and a fully insulated summer house complete with electricity and internet – perfect for work or relaxation.