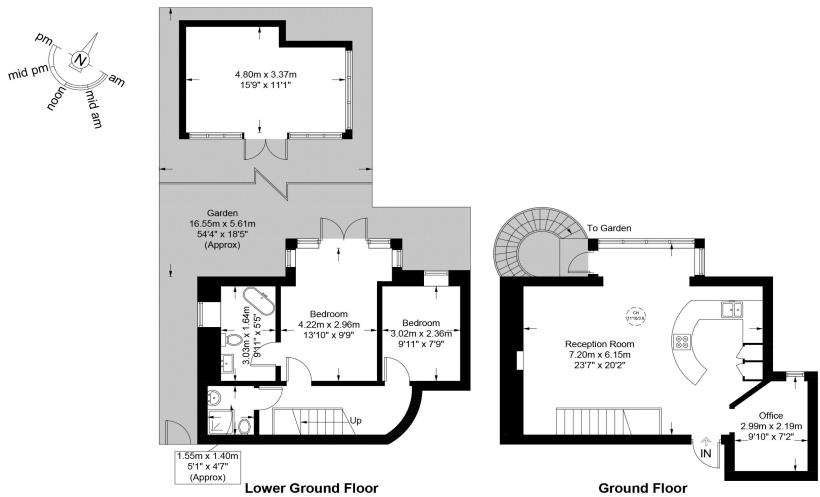

Set within an elegant period stucco building, this home invites you into a raised ground floor brimming with sophistication. The open-plan living space boasts over 3-meter-high ceilings, creating an airy and grand ambiance. A thoughtfully designed wraparound kitchen, equipped with modern appliances. Adjacent to the reception, a cozy study provides the ideal nook for working or unwinding.

Adding a touch of drama, a wrought iron spiral staircase leads you from the living room to the beautifully landscaped garden below. Here, you'll find a private patio and a fully insulated summer house complete with electricity and internet – perfect for work or relaxation.

On the garden level, both bedrooms open directly to this serene outdoor retreat.

The primary bedroom offers a luxurious en suite bathroom, while the second bedroom features bespoke built-in storage and its own private shower room.

**Outbuilding** = 159 sq ft / 14.8 sq m

This plan is for layout guidance only and is not drawn to scale unless stated. All dimensions, including windows, doors, and the Total Gross Internal Area (GIA), are approximate. For precise measurements, please consult a qualified architect or surveyor before making any decisions based on this plan.