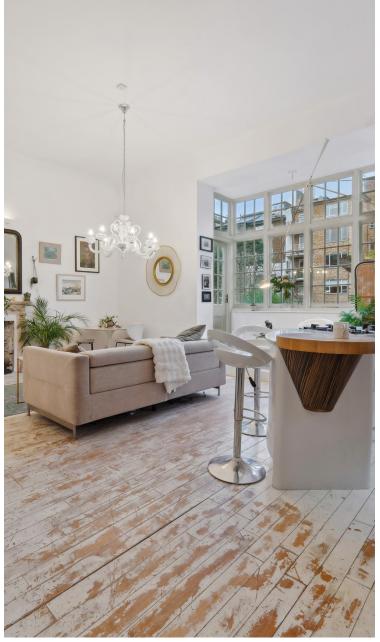

Set within an elegant period stucco building, this home invites you into a raised ground floor brimming with sophistication. The open-plan living space boasts over 3-meter-high ceilings, creating an airy and grand ambiance. A thoughtfully designed wraparound kitchen, equipped with modern appliances. Adjacent to the reception, a cozy study provides the ideal nook for working or unwinding.