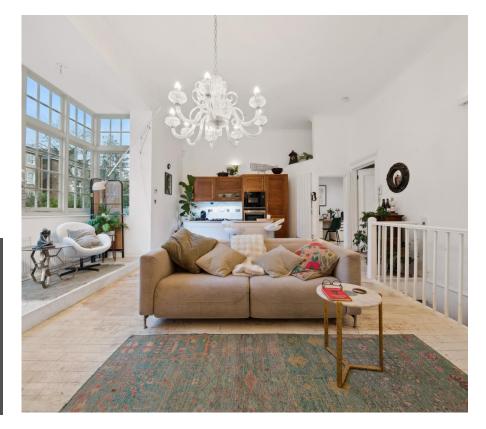

Set within an elegant period stucco building, this home invites you into a raised ground floor brimming with sophistication. The open-plan living space boasts over 3-meter-high ceilings, creating an airy and grand ambiance. A thoughtfully designed wraparound kitchen, equipped with modern appliances. Adjacent to the reception, a cozy study provides the ideal nook for working or unwinding.