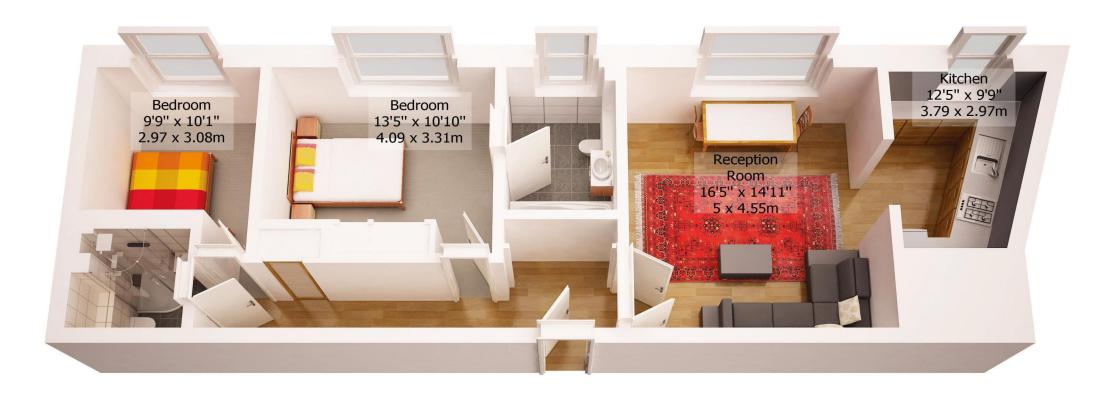

## Westfield

Third Floor

Approx Gross Internal Area 967 Sq Ft - 89.84 Sq M

For Illustration Purposes Only - Not To Scale Floor plan by www.creativeplanetlk.com