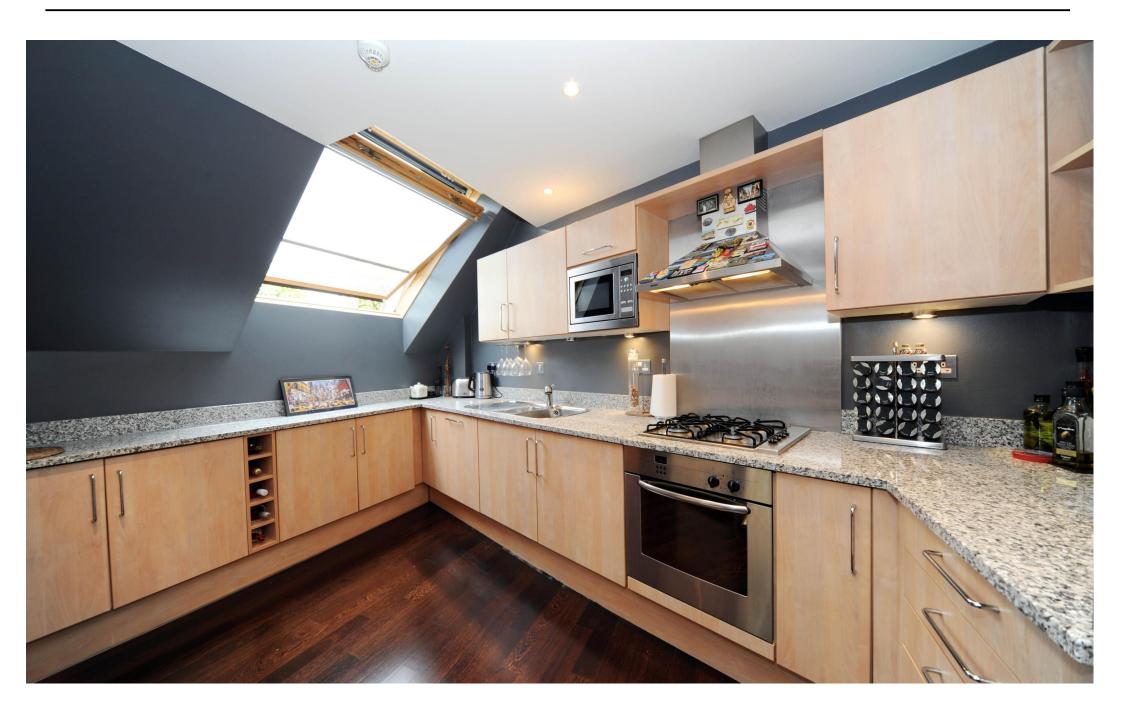

A superb two double bedroom top floor apartment with allocated underground parking space situated within this highly sought after modern purpose built block. This affords stunning apartment delightful views over communal gardens and offers over 900 sq ft of flexible and well planned stylish living space featuring an excellent 19' reception room. Westfield is a after sought contemporary development with outstanding resident's facilities including indoor swimming pool, gymnasium, extensive communal gardens, 24 hour uniformed porterage, lift and secure underground parking.