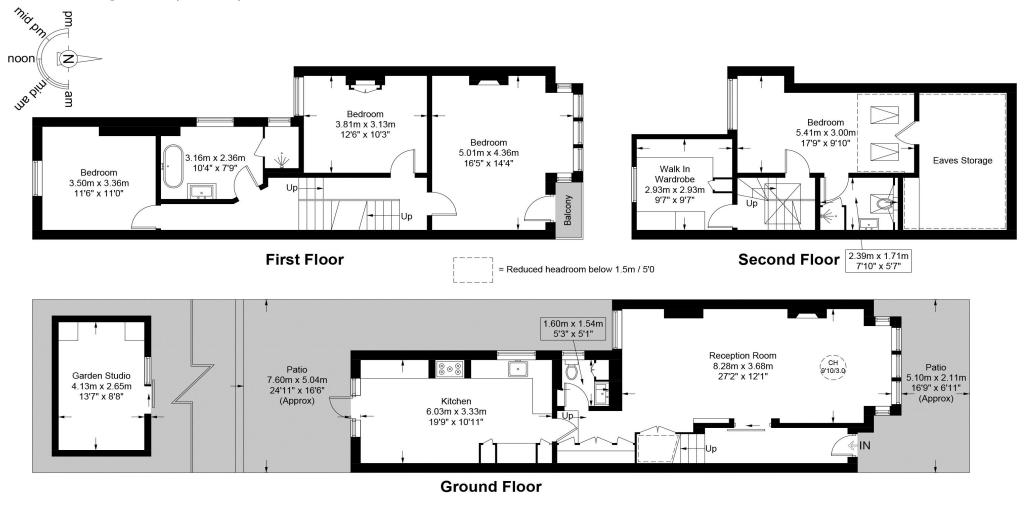

## Approximate Gross Internal Area = 1931 sq ft / 179.4 sq m

This plan is for layout guidance only and is not drawn to scale unless stated. All dimensions, including windows, doors, and the Total Gross Internal Area (GIA), are approximate. For precise measurements, please consult a qualified architect or surveyor before making any decisions based on this plan.