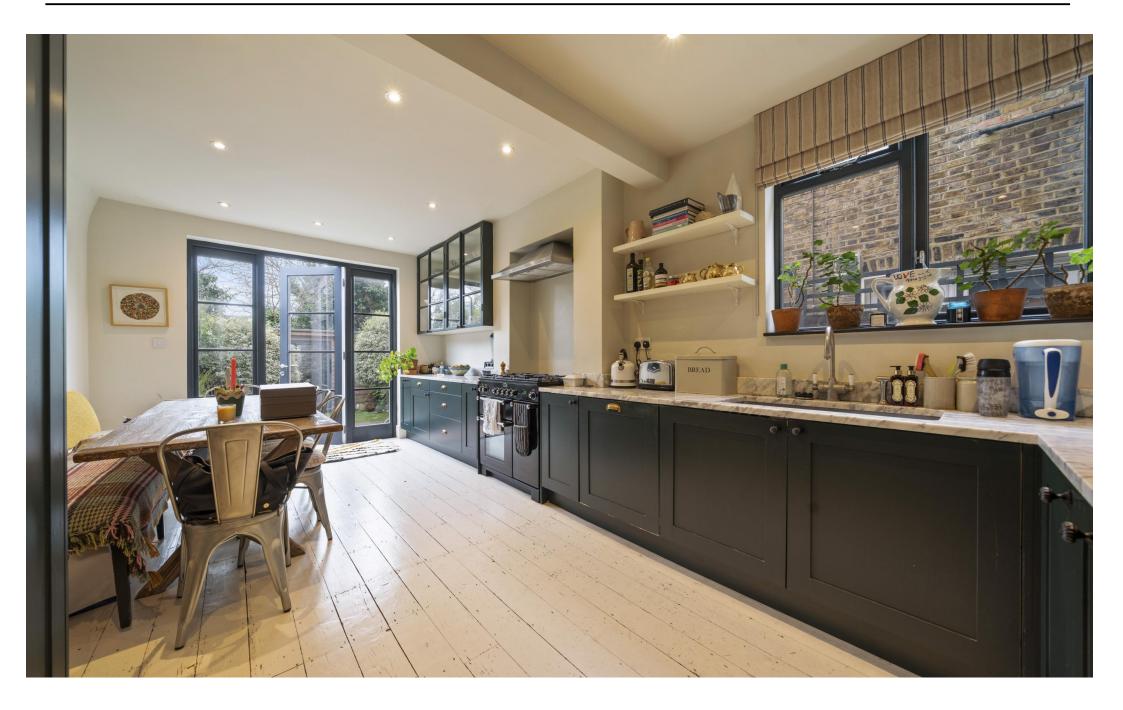

Kate Brookfield x Vita Properties present this beautiful interior designed five bedroom family home in Kensal Rise, NW10.

Offering over 2100 sq ft of well designed space, every inch of this house offers a stylish and considered approach to interior design with sumptuous colour schemes, reclaimed period details and bespoke fittings.

Comprising a stunning double reception room, kitchen/dining room, garden studio, five double bedrooms, two bathrooms and scope to further extend into the side return.

Clifford Gardens is extremely well positioned for quick access to Chamberlayne Road and College Road, the two main destinations within Kensal Rise.