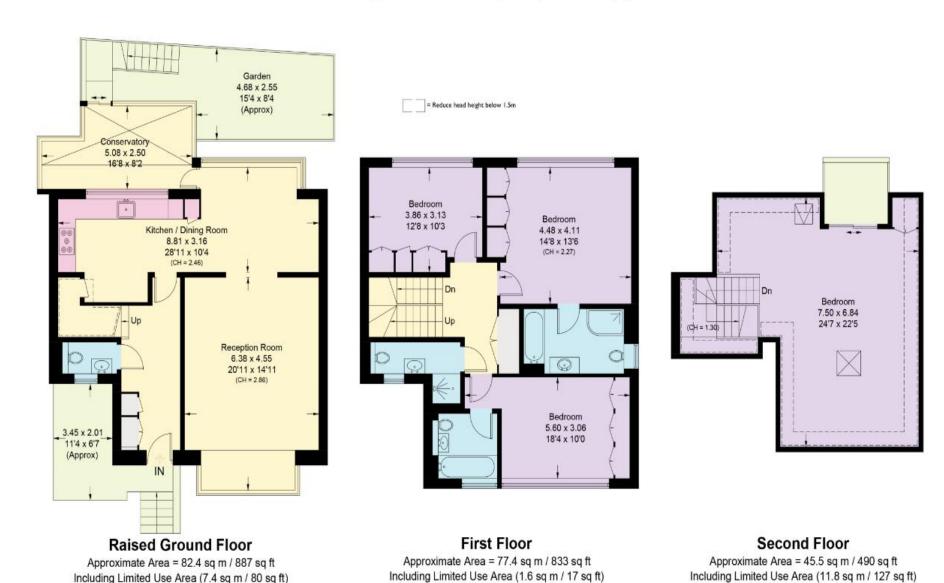

A meticulously designed detached family residence offering in excess of 2200sq ft, nestled amidst the picturesque slopes of Hampstead. This home offers an exquisite blend elegance and tranquility throughout. The property showcases exceptional entertaining spaces, including three/four spacious double bedrooms with built-in wardrobes and three bathrooms (two of which are ensuite, quest W/c-cloakroom. The welcoming reception room seamlessly connects the contemporary kitchen/dining area, which in turn leads to a conservatory (Further reception room) leading out to a private rear patio garden. The second floor offers a remarkable open space currently utilized as an additional sitting room "with Terrace" with the possibility to convert it into an extra bedroom with en-suite bathroom, already equipped with plumbing. Additional features of this rarely available residence, ample storage, new curtains throughout and offstreet parking for two vehicles.

## Ridge Road, NW2

Approximate Area = 205.3 sq m / 2210 sq ft Including Limited Use Area (20.8 sq m / 224 sq ft)

Surveyed and drawn in accordance with the International property measurements standards (IPMS 2: Residential) Not drawn to scale unless stated.

Whilst every care is taken in the preparation of this plan, please check all dimensions, shapes and compass bearings before making any decisions reliant upon them.