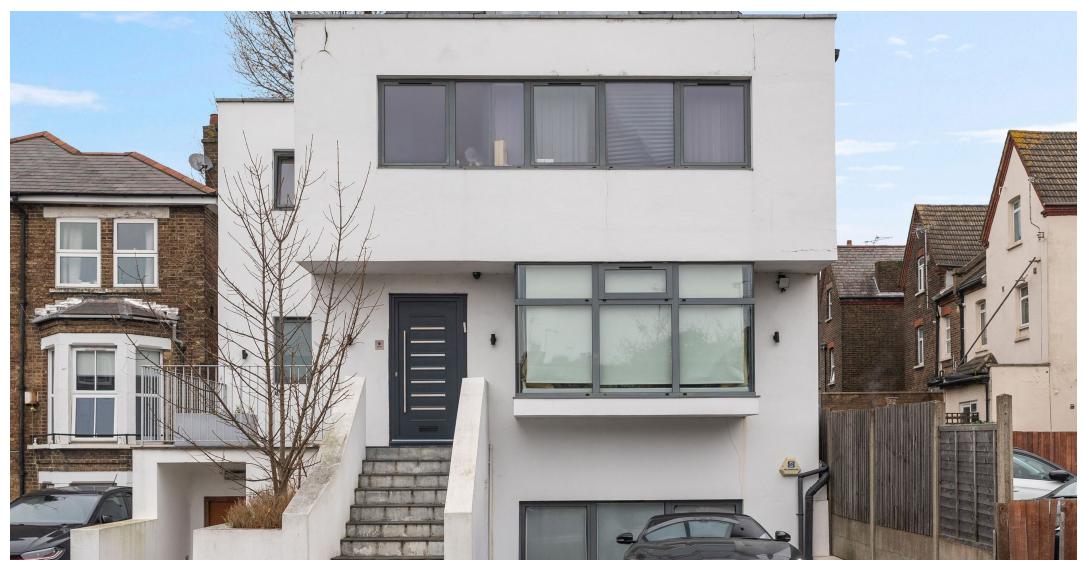

Ridge Road, Childs Hill, London NW2 | £1,500,000

- Detached House
- Spacious Reception Room
- Four Bedrooms
- Three Bathrooms

- Secluded Patio Garden
- Terrace Situated On The Top Floor
- Off Street Parking For Two Cars

A meticulously designed detached family residence offering in excess of 2200sq ft, nestled amidst the picturesque slopes of Hampstead. This home offers an exquisite blend elegance and tranquility throughout. The property showcases exceptional entertaining spaces, including three/four spacious double bedrooms with built-in wardrobes and three bathrooms (two of which are ensuite, quest W/c-cloakroom. The welcoming reception room seamlessly connects the contemporary kitchen/dining area, which in turn leads to a conservatory (Further reception room) leading out to a private rear patio garden. The second floor offers a remarkable open space currently utilized as an additional sitting room "with Terrace" with the possibility to convert it into an extra bedroom with en-suite bathroom, already equipped with plumbing. Additional features of this rarely available residence, ample storage, new curtains throughout and offstreet parking for two vehicles.