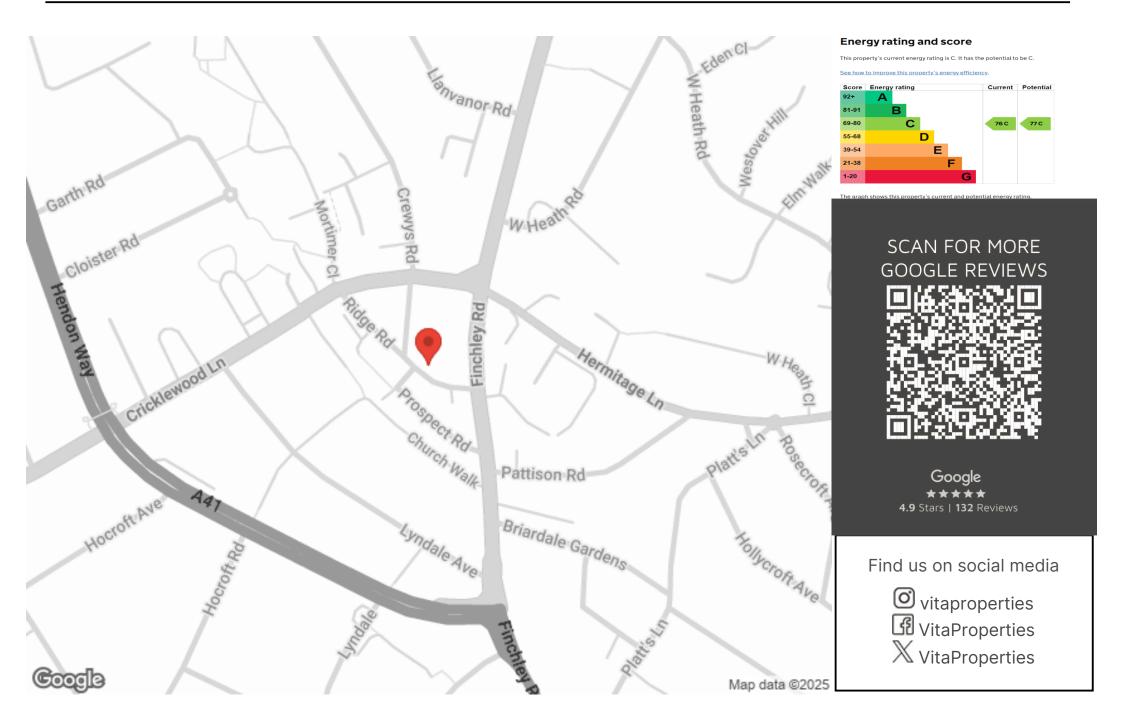

Ridge Road boasts an enviable location within a half-mile radius of the expansive Hampstead Heath,

asy access to the excellent transportation links of Finchley Road and Golders Green.