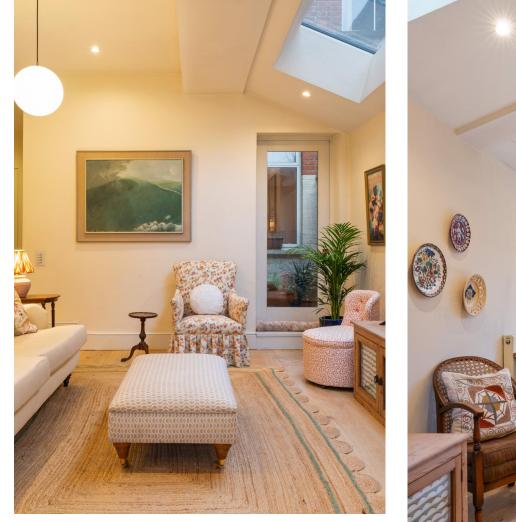

This charming property, located in the southern section of Leghorn Road, offers a perfect blend of English country house aesthetics and modern city living. Set within the ground level of a period property and thoughtfully extended to the rear, the home exudes warmth and character throughout. The open-plan living area is the standout feature, showcasing bespoke shelving that cleverly divides the kitchen from the sitting area while maintaining an open and sociable flow. The pitched roof above the kitchen, with its wood paneling, enhances the countrystyle ambiance, adding a sense of rustic elegance. Bi-fold doors open to seamlessly connect the living space with the garden, where mature shrubs create a line the borders. A pretty summer house, complete with electricity, adds both functionality and charm to the outdoor space.

Internally, the property offers a small, internal courtyard, accessed from the living area—a perfect spot for potted ferns and an ornamental tree, bringing a touch of nature indoors. The two generously sized bedrooms are a peaceful retreat, and the bathroom, finished with marble and chrome accents, exudes understated luxury. A wide hallway provides space for a bench, and fitted storage throughout ensures the home remains clutter-free.