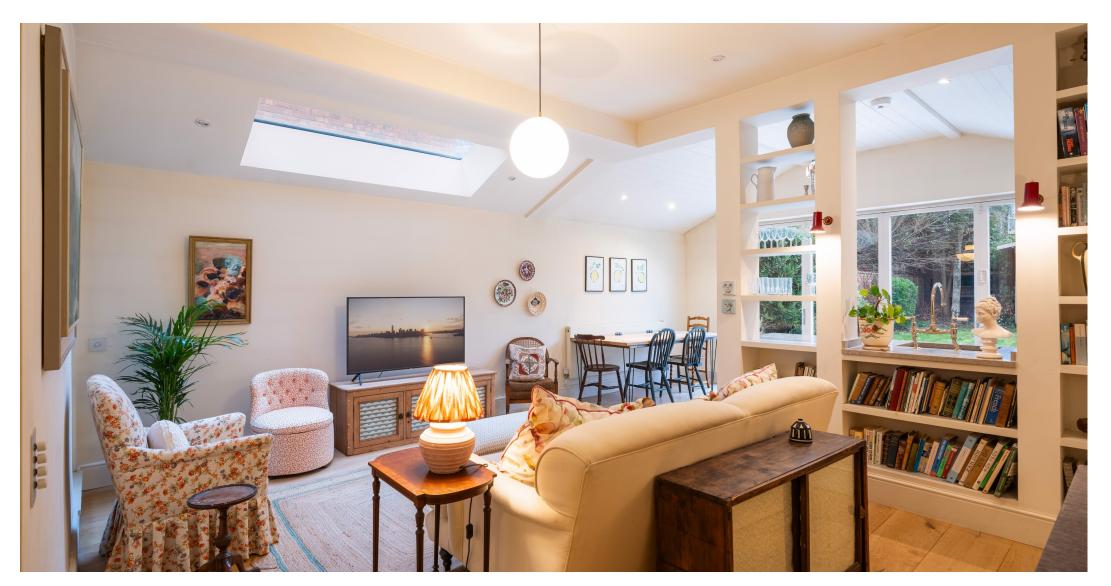

This charming property, located in the southern section of Leghorn Road, offers a perfect blend of English country house aesthetics and modern city living. Set within the ground level of a period property and thoughtfully extended to the rear, the home exudes warmth and character throughout. The open-plan living area is the standout feature, showcasing bespoke shelving that cleverly divides the kitchen from the sitting area while maintaining an open and sociable flow. The pitched roof above the kitchen, with its wood paneling, enhances the countrystyle ambiance, adding a sense of rustic elegance. Bi-fold doors open to seamlessly connect the living space with the garden, where mature shrubs create a line the borders. A pretty summer house, complete with electricity, adds both functionality and charm to the outdoor space.

Internally, the property offers a small, internal courtyard, accessed from the living area—a perfect spot for potted ferns and an ornamental tree, bringing a touch of nature indoors. The two generously sized bedrooms are a peaceful retreat, and the bathroom, finished with marble and chrome accents, exudes understated luxury. A wide hallway provides space for a bench, and fitted storage throughout ensures the home remains clutter-free.