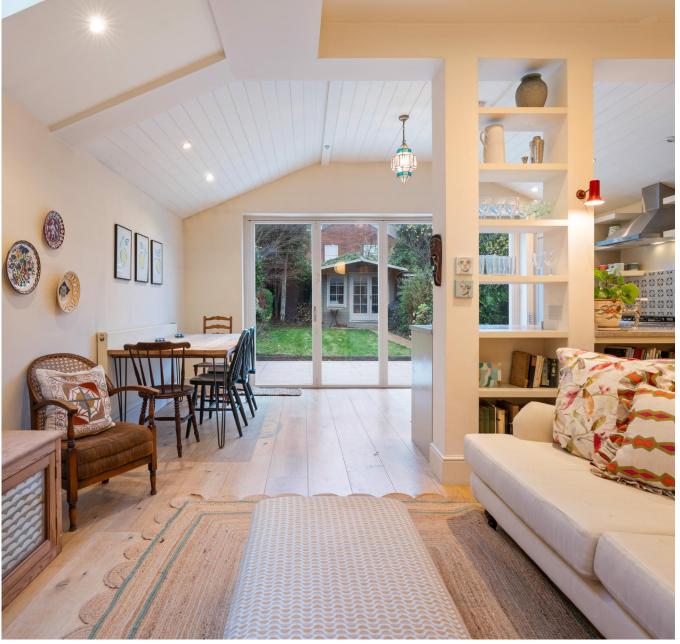

This charming property, located in the southern section of Leghorn Road, offers a perfect blend of English country house aesthetics and modern city living. Set within the ground level of a period property and thoughtfully extended to the rear, the home exudes warmth and character throughout. The open-plan living area is the standout feature, showcasing bespoke shelving that cleverly divides the kitchen from the sitting area while maintaining an open and sociable flow. The pitched roof above the kitchen, with its wood paneling, enhances the countrystyle ambiance, adding a sense of rustic elegance. Bi-fold doors open to seamlessly connect the living space with the garden, where mature shrubs create a line the borders. A pretty summer house, complete with electricity, adds both functionality and charm to the outdoor space.

Internally, the property offers a small, internal courtyard, accessed from the living area—a perfect spot for potted ferns and an ornamental tree, bringing a touch of nature indoors. The two generously sized bedrooms are a peaceful retreat, and the bathroom, finished with marble and chrome accents, exudes understated luxury. A wide hallway provides space for a bench, and fitted storage throughout ensures the home remains clutter-free.