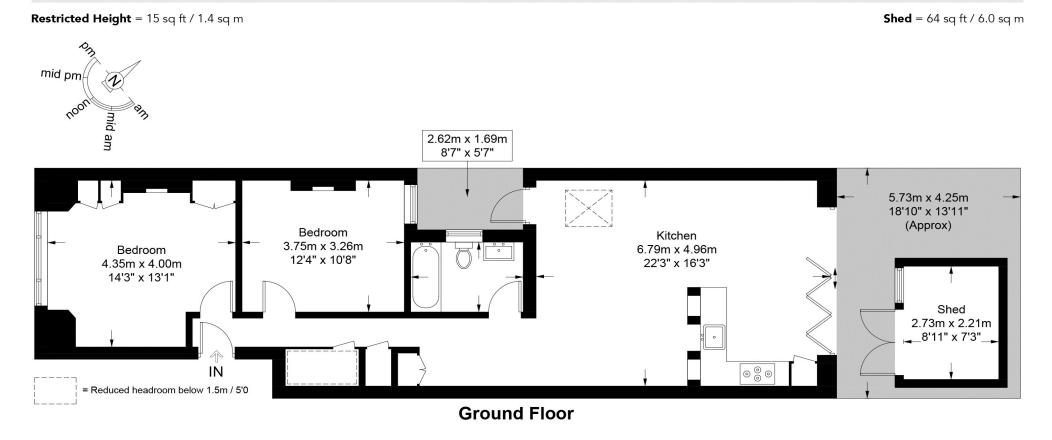

## Approximate Gross Internal Area = 932 sq ft / 86.6 sq m

This plan is for layout guidance only and is not drawn to scale unless stated. All dimensions, including windows, doors, and the Total Gross Internal Area (GIA), are approximate. For precise measurements, please consult a qualified architect or surveyor before making any decisions based on this plan.