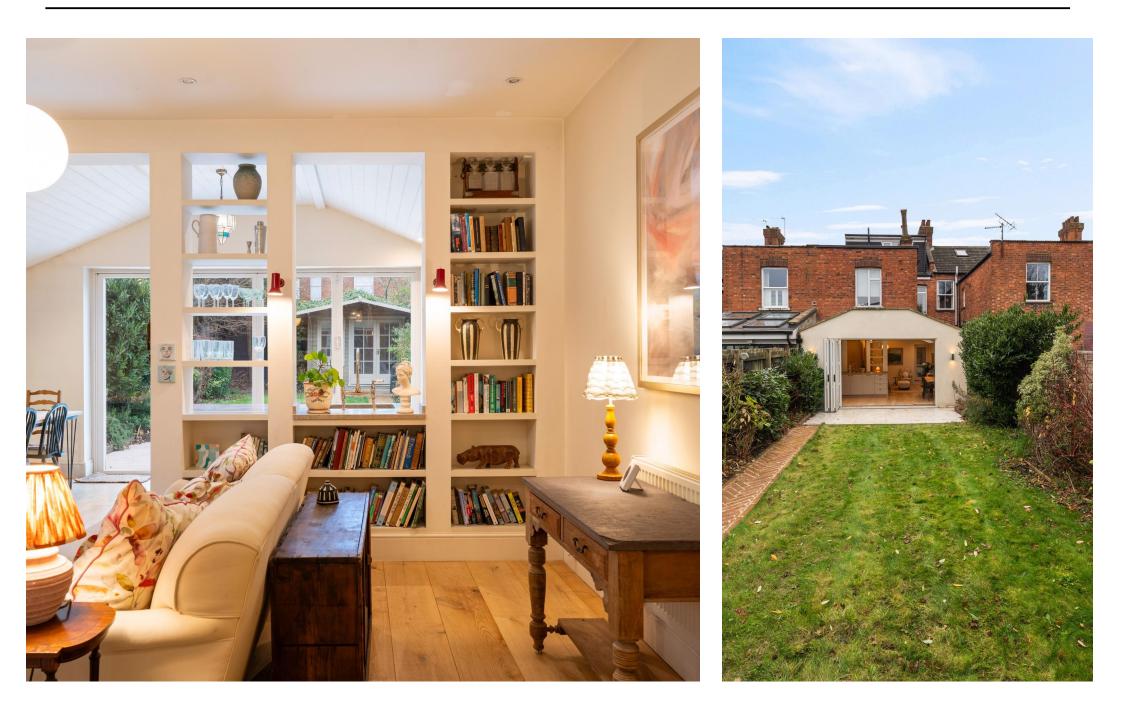

This charming property, located in the southern section of Leghorn Road, offers a perfect blend of English country house aesthetics and modern city living. Set within the ground level of a period property and thoughtfully extended to the rear, the home exudes warmth and character throughout. The open-plan living area is the standout feature, showcasing bespoke shelving that cleverly divides the kitchen from the sitting area while maintaining an open and sociable flow. The pitched roof above the kitchen, with its wood paneling, enhances the countrystyle ambiance, adding a sense of rustic elegance. Bi-fold doors open to seamlessly connect the living space with the garden, where mature shrubs create a line the borders. A pretty summer house, complete with electricity, adds both functionality and charm to the outdoor space.

Internally, the property offers a small, internal courtyard, accessed from the living area—a perfect spot for potted ferns and an ornamental tree, bringing a touch of nature indoors. The two generously sized bedrooms are a peaceful retreat, and the bathroom, finished with marble and chrome accents, exudes understated luxury. A wide hallway provides space for a bench, and fitted storage throughout ensures the home remains clutter-free.