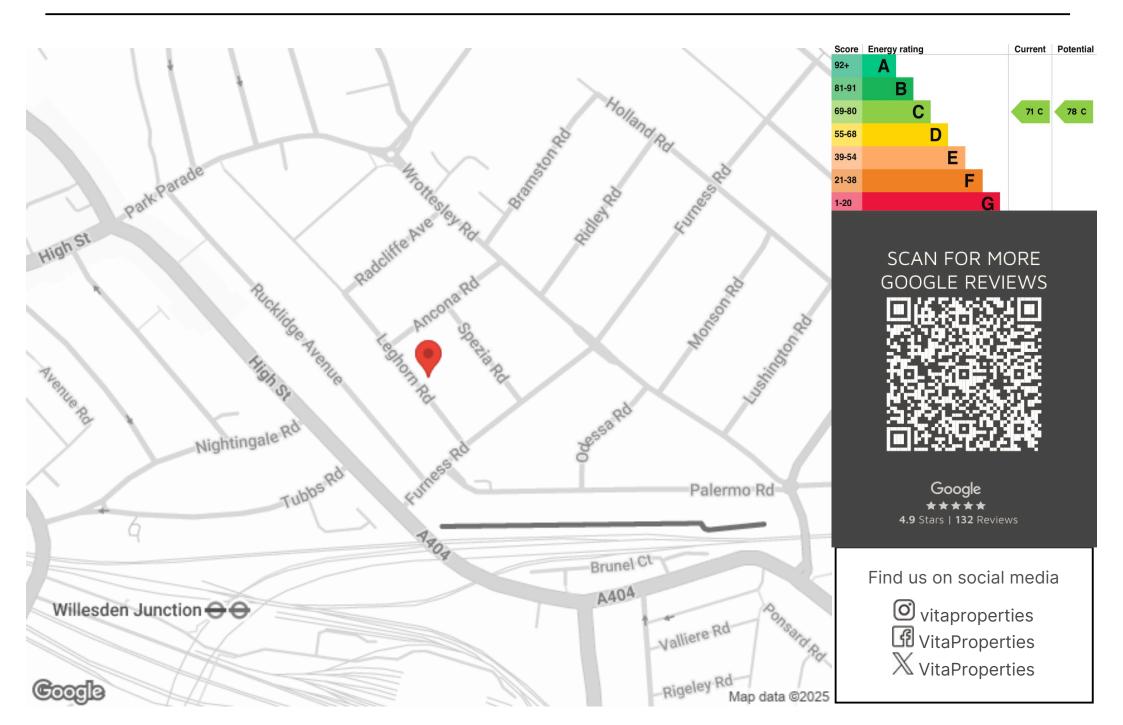

t fell through (twice) they worked extremely hard to find new buyers in a difficult market - thank you!"



"Working with Vita properties has been a smooth experience! No complaints at all. Our letting agent, Diana has been fantastic and very helpful throughout the whole process. I would highly recommend both Vita properties and Diana."



"I used Vita properties to find a flat recently and it was an overall professional, personalised and positive experience. Saira went the extra mile to accommodate to our needs and quick to help us whenever possible."



MORE INFO, PICTURES, CONTACT ON OUR WEBSITE





"Vita Properties is a very professional agency. My experience with them was incredible and the entire team was very helpful and kind throughout the renting process. I'd highly recommend!"



## Leghorn Road, NW10

## Approximate Gross Internal Area = 932 sq ft / 86.6 sq m



This plan is for layout guidance only and is not drawn to scale unless stated. All dimensions, including windows, doors, and the Total Gross Internal Area (GIA), are approximate. For precise measurements, please consult a qualified architect or surveyor before making any decisions based on this plan.