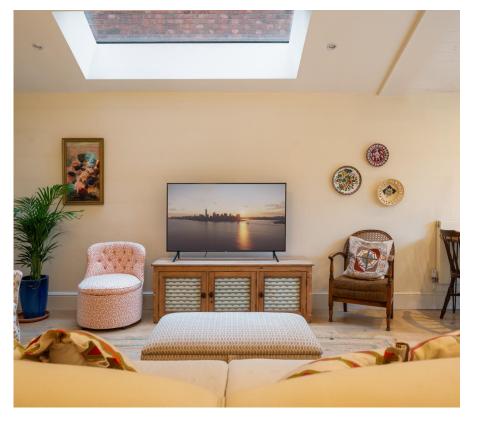

This charming property, located in the southern section of Leghorn Road, offers a perfect blend of English country house aesthetics and modern city living. Set within the ground level of a period property and thoughtfully extended to the rear, the home exudes warmth and character throughout. The open-plan living area is the standout feature, showcasing bespoke shelving that cleverly divides the kitchen from the sitting area while maintaining an open and sociable flow. The pitched roof above the kitchen, with its wood paneling, enhances the countrystyle ambiance, adding a sense of rustic elegance. Bi-fold doors open to seamlessly connect the living space with the garden, where mature shrubs create a line the borders. A pretty summer house, complete with electricity, adds both functionality and charm to the outdoor space.