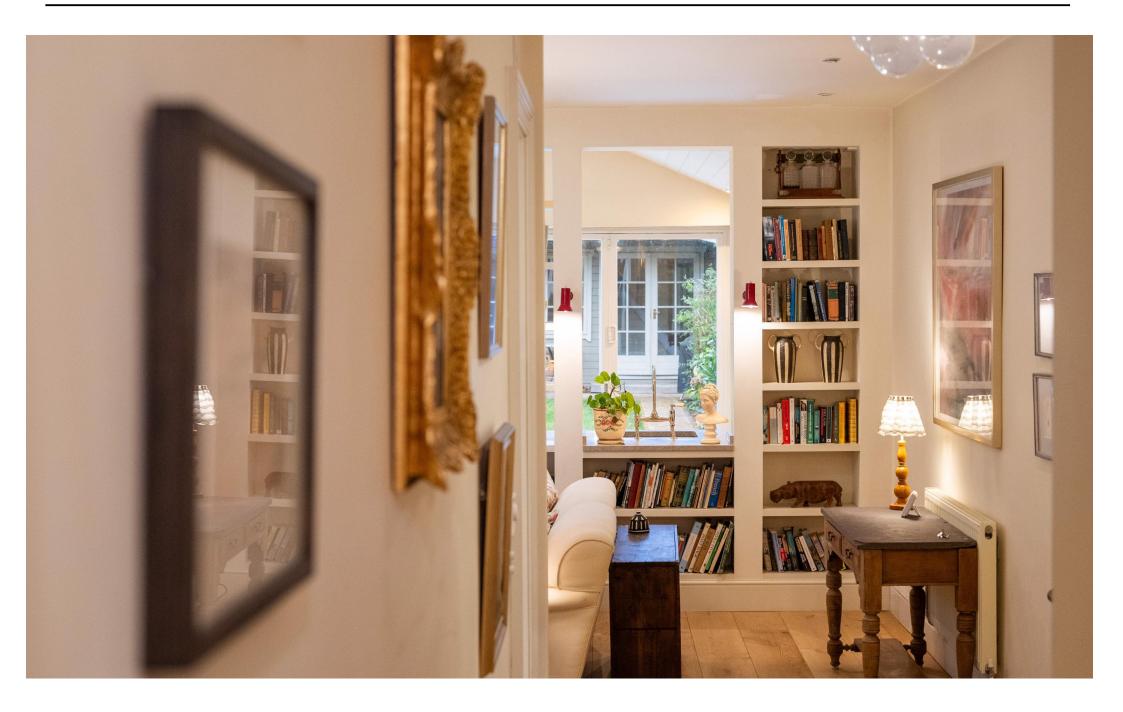

Internally, the property offers a small, internal courtyard, accessed from the living area—a perfect spot for potted ferns and an ornamental tree, bringing a touch of nature indoors. The two generously sized bedrooms are a peaceful retreat, and the bathroom, finished with marble and chrome accents, exudes understated luxury. A wide hallway provides space for a bench, and fitted storage throughout ensures the home remains clutter-free.