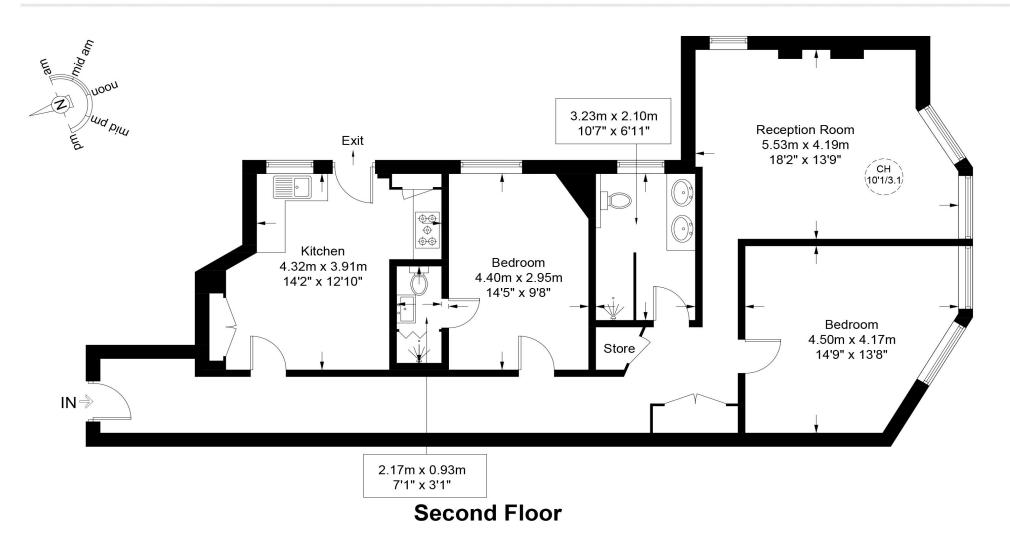

Delighted to offer this larger than average second floor apartment situated within this sought-after block. The property mansion comprises of: Spacious L shaped hallway benefitting from ample storage, Utility cupboard and hard wood flooring,15ft kitchen diner with a vast range of fitted units and integrated appliances, two double bedrooms, two modern bathrooms (One being En-Suite), superb reception room over looking the gardens and benefitting from panoramic views. Further benefits include: Hard wood flooring, newly replaced large double glazed sash windows, manicured communal gardens and live in porter.

This plan is for layout guidance only and is not drawn to scale unless stated. All dimensions, including windows, doors, and the Total Gross Internal Area (GIA), are approximate. For precise measurements, please consult a qualified architect or surveyor before making any decisions based on this plan.