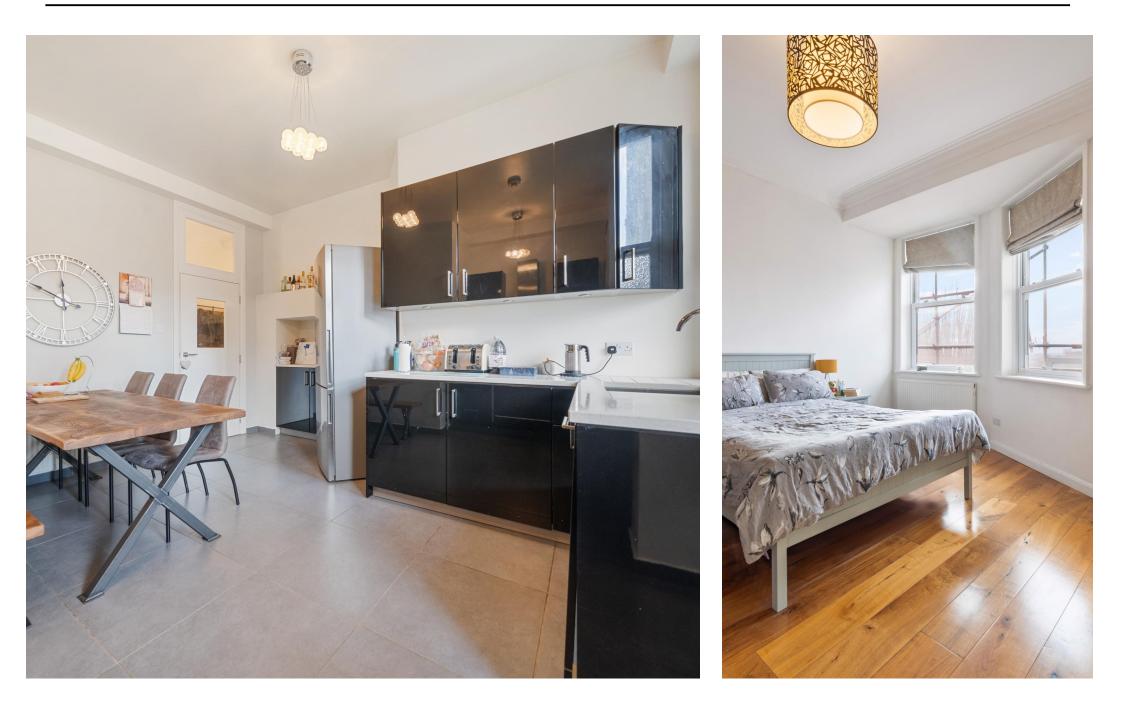

Delighted to offer this larger than average second floor apartment situated within this sought-after block. The property mansion comprises of: Spacious L shaped hallway benefitting from ample storage, Utility cupboard and hard wood flooring,15ft kitchen diner with a vast range of fitted units and integrated appliances, two double bedrooms, two modern bathrooms (One being En-Suite), superb reception room over looking the gardens and benefitting from panoramic views. Further benefits include: Hard wood flooring, newly replaced large double glazed sash windows, manicured communal gardens and live in porter.