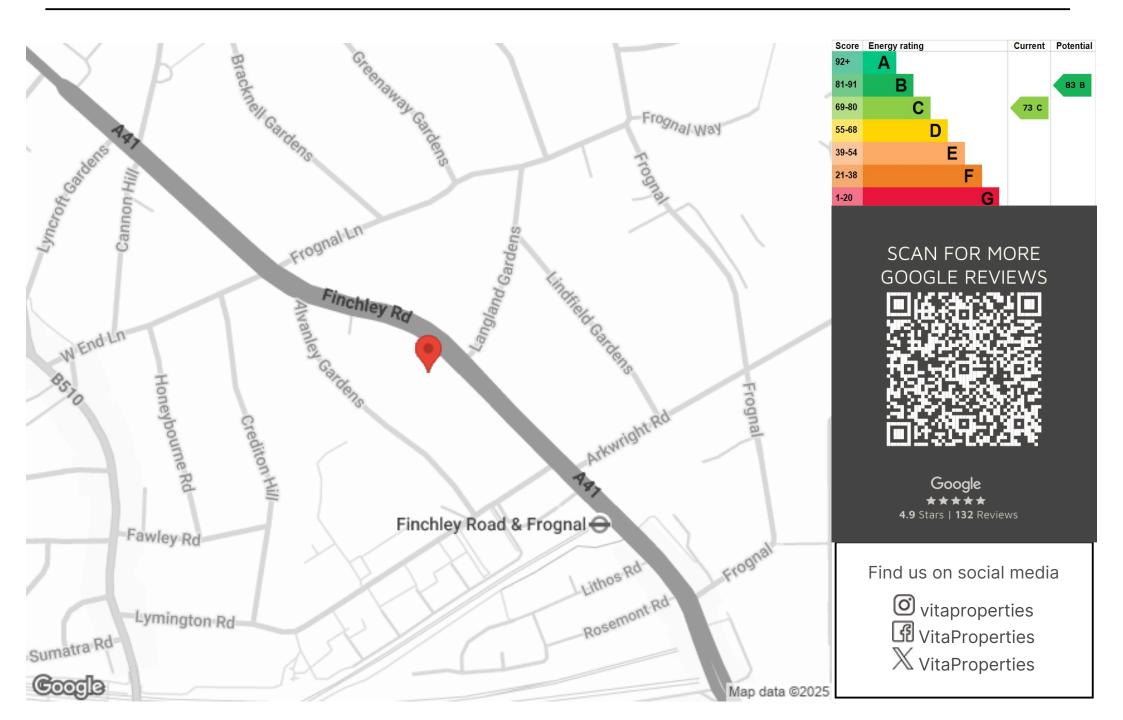

Dunrobin Court is conveniently located within a short walking distance to Swiss Cottage, Hampstead & West Hampstead which offers a variety of amenities including shops, bars, restaurants and impressive transport links. The closest stations are Finchley Road (Metropolitan & Jubilee Line).