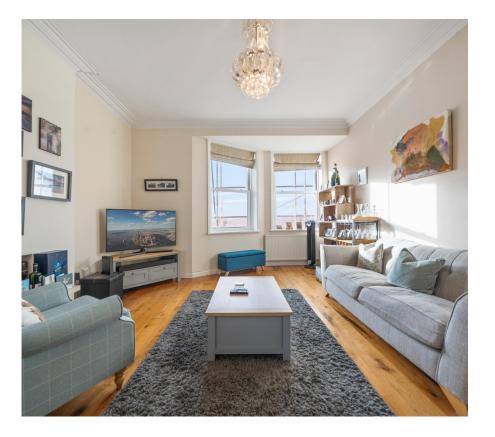

Delighted to offer this larger than average second floor apartment situated within this sought-after block. The property mansion comprises of: Spacious L shaped hallway benefitting from ample storage, Utility cupboard and hard wood flooring,15ft kitchen diner with a vast range of fitted units and integrated appliances, two double bedrooms, two modern bathrooms (One being En-Suite), superb reception room over looking the gardens and benefitting from panoramic views. Further benefits include: Hard wood flooring, newly replaced large double glazed sash windows, manicured communal gardens and live in porter.