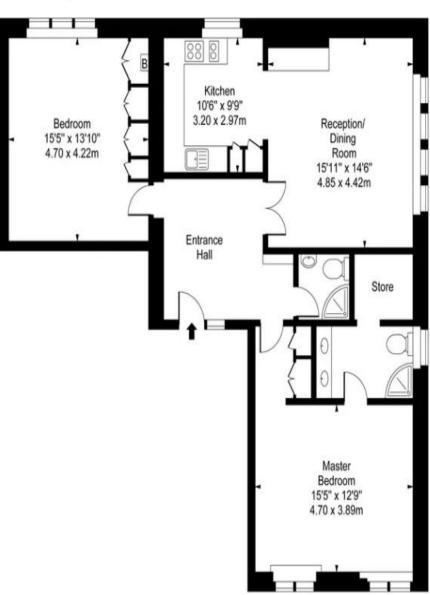

## Heath Drive, Hampstead, NW3

First Floor

Approx Gross Internal Area 1068 Sq Ft - 99.22 Sq M