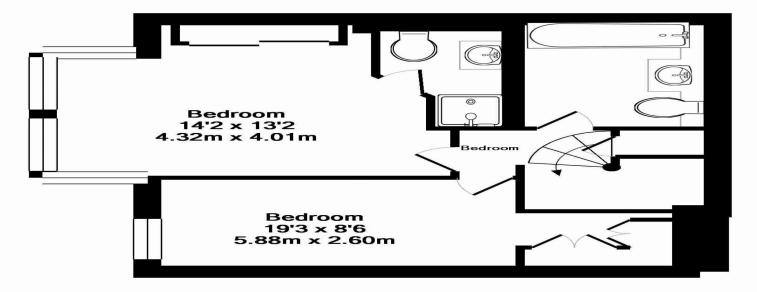

This contemporary 2-bedroom apartment, available from December 3rd 2024, spans 775 sq ft across the ground and first floors. With its modern design and bright interiors, it features a spacious living/dining room ideal for entertaining, enhanced by period features and high ceilings.

The accommodation includes a fully fitted semi-open plan kitchen, two fully tiled bathrooms (one en suite), and two well-appointed double bedrooms with ample storage. Additional highlights include wooden floors throughout and a stylish modern spiral staircase. The apartment is offered furnished, making it a perfect move-in ready home.

Ground Floor Approx. Floor Area 340 Sq.Ft. (31.6 Sq.M.)

1st Floor Approx. Floor Area 433 Sq.Ft. (40.3 Sq.M.) Total Approx. Floor Area 774 Sq.Ft. (71.9 Sq.M.)

KeyAGENT LTD Floor Plans are produced and provided for illustration purposes only. Whilst every attempthas been made to ensure the plan is accurate and presents the property in the best way, measurements of doors, windows and rooms are approximate and no responsibility is taken for any error, omission or mis-statement. To find out more about KeyAGENT please visit www.keyagent.co.uk (Tel: 0845 475 4165) Made with Metropix @2012