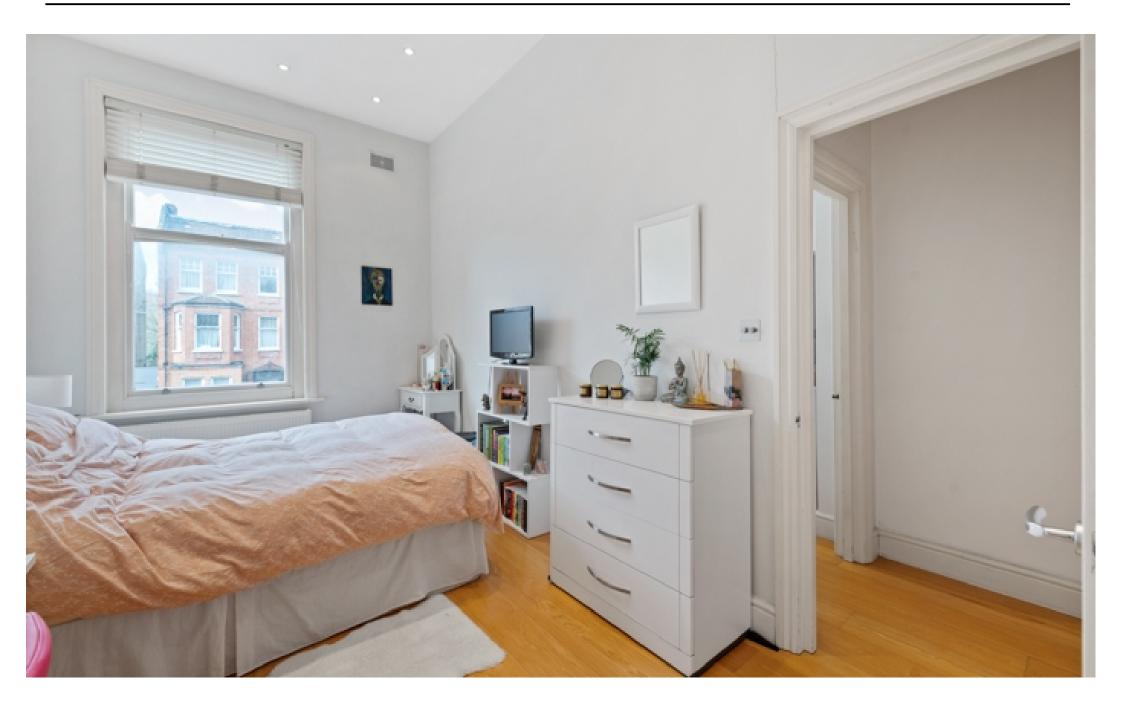

This contemporary 2-bedroom apartment, available from December 3rd 2024, spans 775 sq ft across the ground and first floors. With its modern design and bright interiors, it features a spacious living/dining room ideal for entertaining, enhanced by period features and high ceilings.

The accommodation includes a fully fitted semi-open plan kitchen, two fully tiled bathrooms (one en suite), and two well-appointed double bedrooms with ample storage. Additional highlights include wooden floors throughout and a stylish modern spiral staircase. The apartment is offered furnished, making it a perfect move-in ready home.