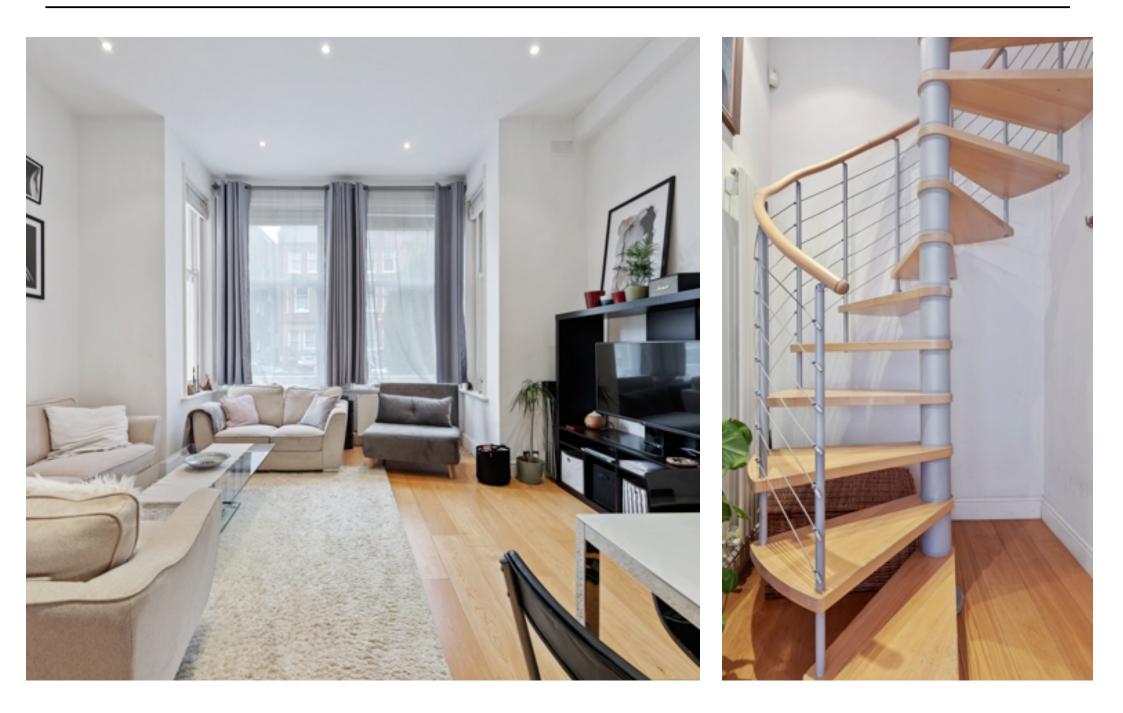

This contemporary 2-bedroom apartment, available from December 3rd 2024, spans 775 sq ft across the ground and first floors. With its modern design and bright interiors, it features a spacious living/dining room ideal for entertaining, enhanced by period features and high ceilings.

The accommodation includes a fully fitted semi-open plan kitchen, two fully tiled bathrooms (one en suite), and two well-appointed double bedrooms with ample storage. Additional highlights include wooden floors throughout and a stylish modern spiral staircase. The apartment is offered furnished, making it a perfect move-in ready home.