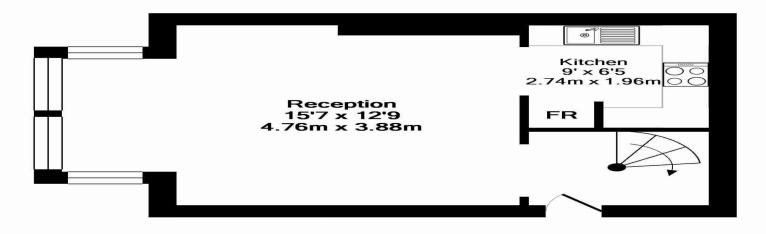

This contemporary 2-bedroom apartment, available from December 3rd 2024, spans 775 sq ft across the ground and first floors. With its modern design and bright interiors, it features a spacious living/dining room ideal for entertaining, enhanced by period features and high ceilings.

The accommodation includes a fully fitted semi-open plan kitchen, two fully tiled bathrooms (one en suite), and two well-appointed double bedrooms with ample storage. Additional highlights include wooden floors throughout and a stylish modern spiral staircase. The apartment is offered furnished, making it a perfect move-in ready home.

Ground Floor Approx. Floor Area 340 Sq.Ft. (31.6 Sq.M.)

1st Floor Approx. Floor Area 433 Sq.Ft. (40.3 Sq.M.) Total Approx. Floor Area 774 Sq.Ft. (71.9 Sq.M.)

KeyAGENT LTD Floor Plans are produced and provided for illustration purposes only. Whilst every attempthas been made to ensure the plan is accurate and presents the property in the best way, measurements of doors, windows and rooms are approximate and no responsibility is taken for any error, omission or mis-statement. To find out more about KeyAGENT please visit www.keyagent.co.uk (Tel: 0845 475 4165) Made with Metropix @2012