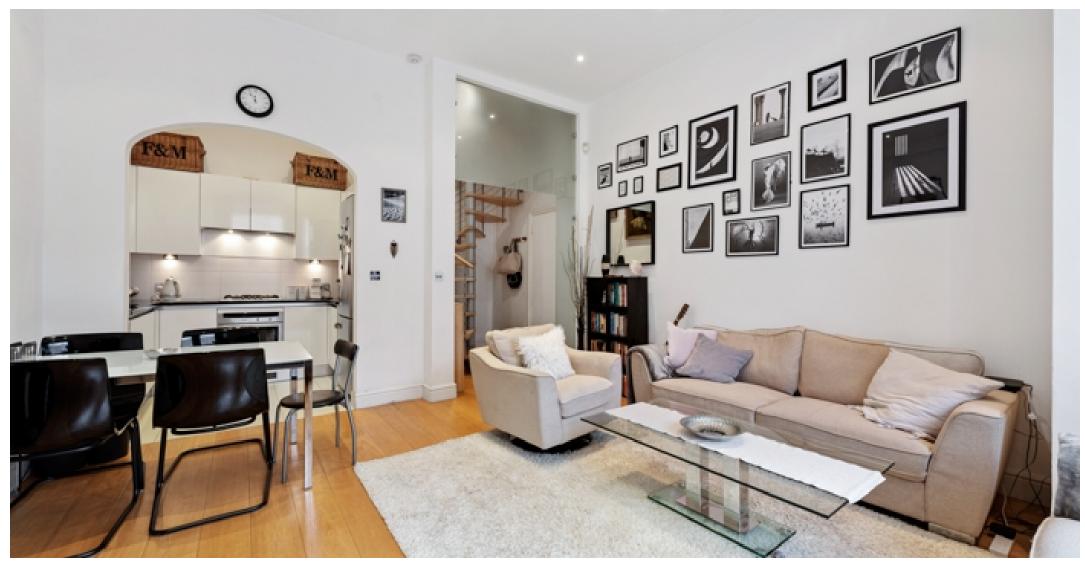

This contemporary 2-bedroom apartment, available from December 3rd 2024, spans 775 sq ft across the ground and first floors. With its modern design and bright interiors, it features a spacious living/dining room ideal for entertaining, enhanced by period features and high ceilings.

The accommodation includes a fully fitted semi-open plan kitchen, two fully tiled bathrooms (one en suite), and two well-appointed double bedrooms with ample storage. Additional highlights include wooden floors throughout and a stylish modern spiral staircase. The apartment is offered furnished, making it a perfect move-in ready home.