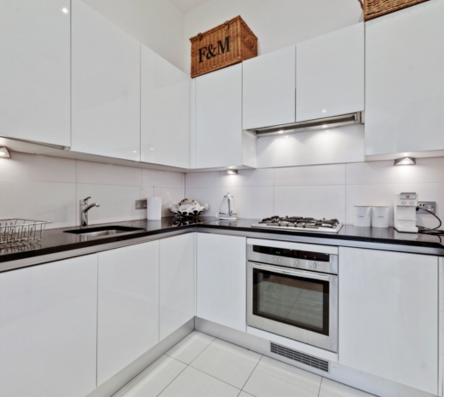

The accommodation includes a fully fitted semi-open plan kitchen, two fully tiled bathrooms (one en suite), and two well-appointed double bedrooms with ample storage. Additional highlights include wooden floors throughout and a stylish modern spiral staircase. The apartment is offered furnished, making it a perfect move-in ready home.