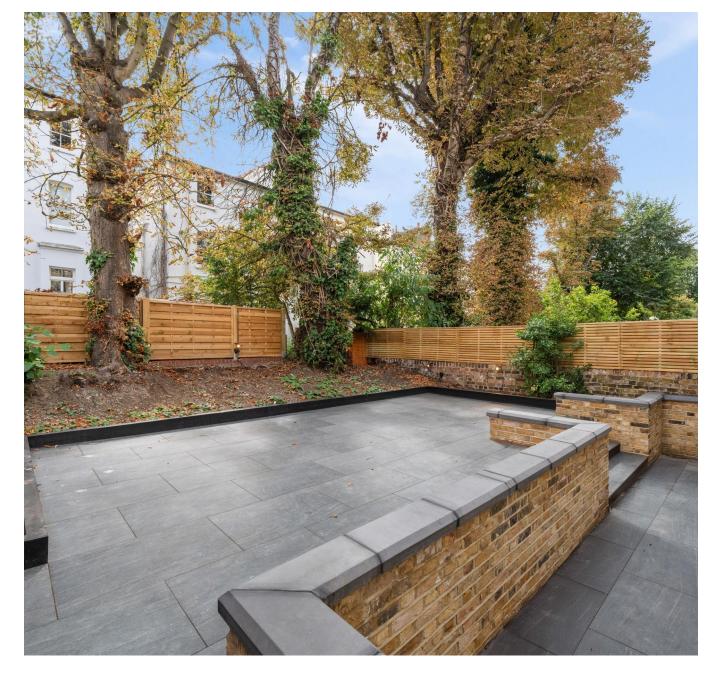

A newly refurbished and exquisitely designed three bedroom garden apartment, ideally situated in close proximity to West Hampstead underground station and Thameslink station. This thoughtfully crafted property boasts a range of appealing features that will leave you captivated. Step into the spacious interior, where an exceptional combination of modern aesthetics and practical design awaits. The generously sized open plan kitchen/reception room equipped with modern appliances and plenty of storage to meet your culinary needs, offers a versatile space relaxation for and entertainment with direct access to a private garden. The high ceilings add an element of grandeur and light to the room, creating an inviting atmosphere. The three wellappointed double bedrooms. providing ample space for personal comfort or for hosting quests. Meanwhile, the three modern bathroom suites offers (two ensuite) a tranquil retreat, featuring contemporary fixtures and a stylish ambiance. Situated on Priory Road, this property enjoys a prime location just off the iconic Abbey Road.