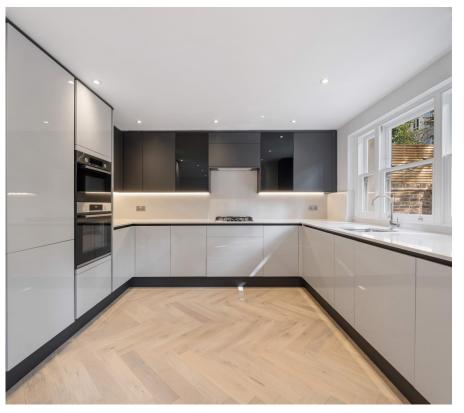

A newly refurbished and exquisitely designed three bedroom garden apartment, ideally situated in close proximity to West Hampstead underground station and Thameslink station. This thoughtfully crafted property boasts a range of appealing features that will leave you captivated. Step into the spacious interior, where an exceptional combination of modern aesthetics and practical design awaits. The generously sized open plan kitchen/reception room equipped with modern appliances and plenty of storage to meet your culinary needs, offers a versatile space relaxation for and entertainment with direct access to a private garden. The high ceilings add an element of grandeur and light to the room, creating an inviting atmosphere. The three wellappointed double bedrooms. providing ample space for personal comfort or for hosting quests. Meanwhile, the three modern bathroom suites offers (two ensuite) a tranquil retreat, featuring contemporary fixtures and a stylish ambiance. Situated on Priory Road, this property enjoys a prime location just off the iconic Abbey Road.