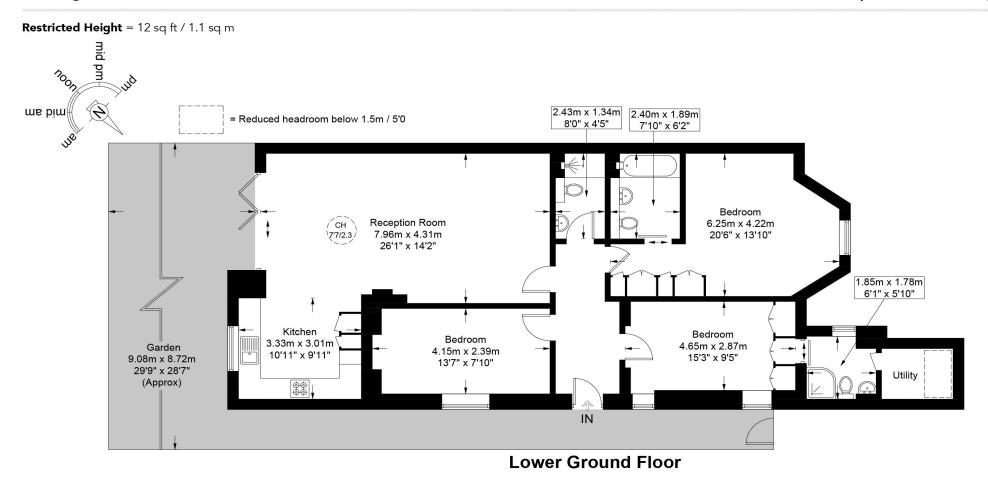

This plan is for layout guidance only and is not drawn to scale unless stated. All dimensions, including windows, doors, and the Total Gross Internal Area (GIA), are approximate. For precise measurements, please consult a qualified architect or surveyor before making any decisions based on this plan.