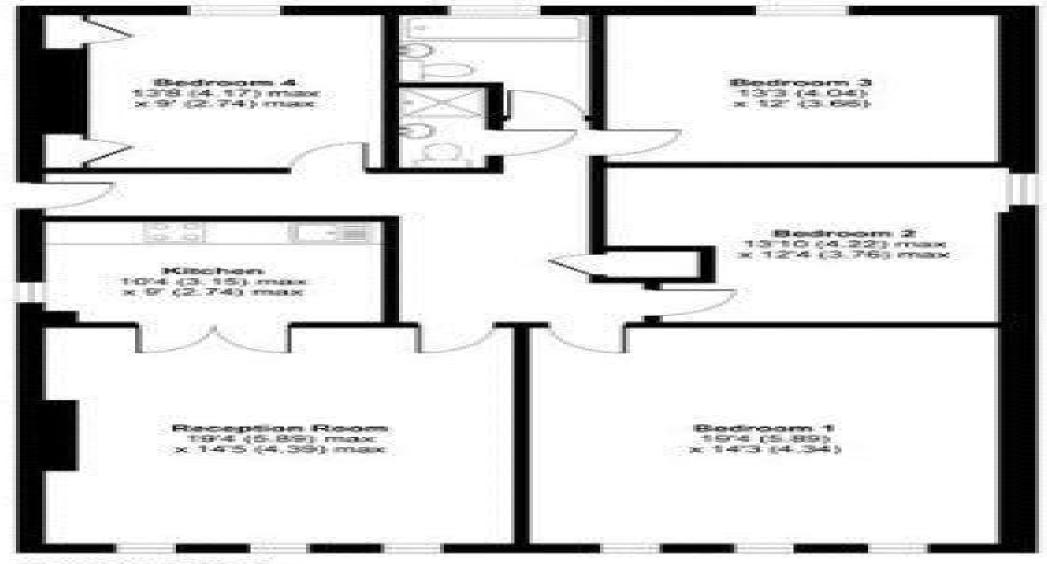

Beautifully presented four double bedroom two bathroom second floor mansion apartment offering in excess of 1300sq ft.

The apartment has been interior designed and yet has retained many of its original features offering: Grand L shaped hallway with high ceilings and polished floor boards, large bright reception room with twin huge windows, parquet flooring, and beautiful decorative cornicing, Twin doors leading into kitchen with integrated appliances, four spacious double bedrooms, Modern tiled three piece bathroom suite and further shower room.

Other features include fireplaces, high ceilings, polished wood floor boards with large skirting boards throughout, communal roof terrace and storage unit.

Situated in this leafy quiet turning moments from the extensive range of shops, bars and restaurants of Salusbury Road and within easy reach of the surrounding amenities also near to the green open spaces of Queen's Park (Chain Free).

## Winchester Avenue, London, NW6

APPROX, GROSS INTERNAL FLOOR AREA 1380 SQ FT 128.2 SQ METRES

SECOND FLOOR