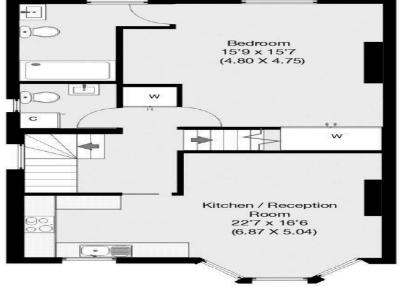

There you find a beautiful open plan living space, perfectly zoned for entertaining. The shaker style kitchen is well equipped and complete with breakfast bar and the living space benefits from a large bay window, high ceilings, alcove shelving and wooden floors.

The generous principal bedroom is set to the rear of the first floor, complete with a full bank of fitted storage and en suite shower room. On the second floor, two further large double bedrooms with storage and 2 en suite bathrooms.

## Cavendish Road, Kilburn, London, NW6

Approximate Gross Internal Area With Restriction Height 122.3 sqm /1317 sqft

Approximate Gross Internal Area Without Restriction Height 114.6 sqm / 1234 sqft

Ground Floor

1st Floor

2nd Floor