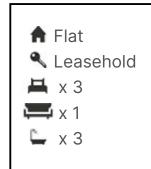

## Cavendish Road, Kilburn London NW6 | £825,000

- Impressive duplex apartment
- Three bedrooms, three bathrooms
- Wooden floors, high ceilings
- Open plan living space

- Chain free
- 5 minute walk to Jubilee Line and Overground services