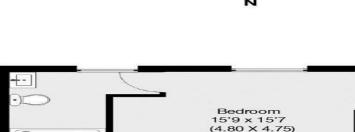

Sharing a main front door with one other apartment, the flat entrance is located on the raised ground level and the original wide sweeping staircase of the original house invites you to the first level.

There you find a beautiful open plan living space, perfectly zoned for entertaining. The shaker style kitchen is well equipped and complete with breakfast bar and the living space benefits from a large bay window, high ceilings, alcove shelving and wooden floors.

The generous principal bedroom is set to the rear of the first floor, complete with a full bank of fitted storage and en suite shower room. On the second floor, two further large double bedrooms with storage and 2 en suite bathrooms.

## Cavendish Road, Kilburn, London, NW6

Approximate Gross Internal Area With Restriction Height 122.3 sqm /1317 sqft

Approximate Gross Internal Area Without Restriction Height 114.6 sqm / 1234 sqft

Ground Floor

1st Floor

2nd Floor