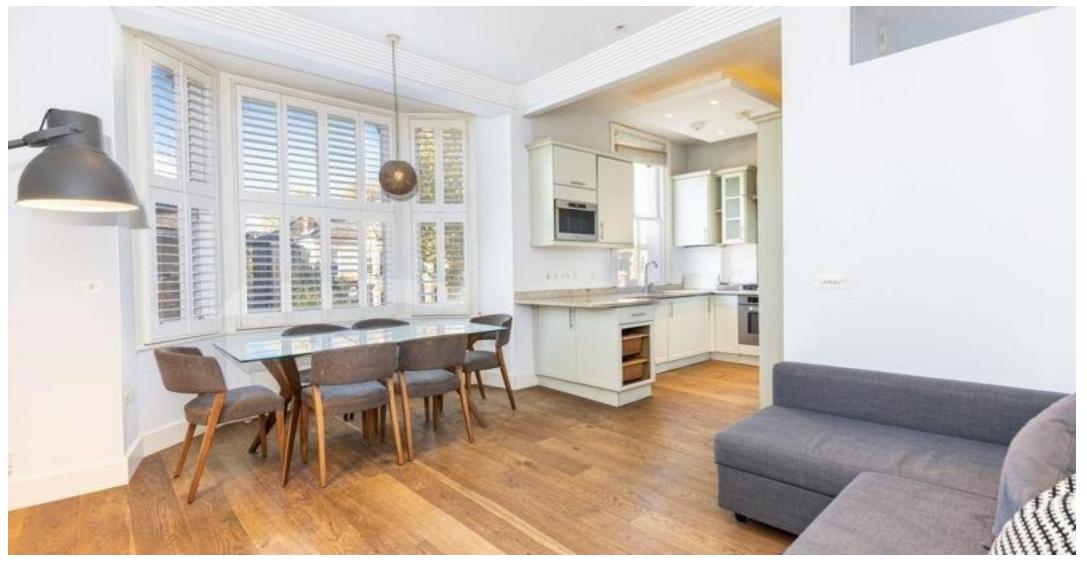

There you find a beautiful open plan living space, perfectly zoned for entertaining. The shaker style kitchen is well equipped and complete with breakfast bar and the living space benefits from a large bay window, high ceilings, alcove shelving and wooden floors.