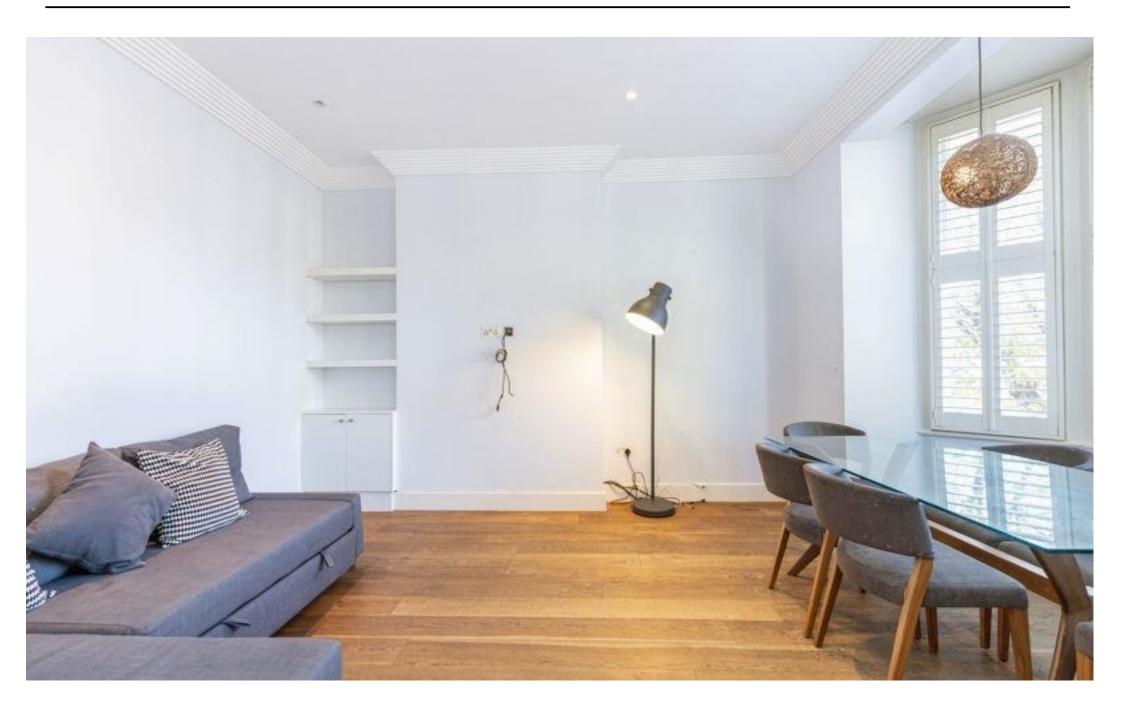

There you find a beautiful open plan living space, perfectly zoned for entertaining. The shaker style kitchen is well equipped and complete with breakfast bar and the living space benefits from a large bay window, high ceilings, alcove shelving and wooden floors.