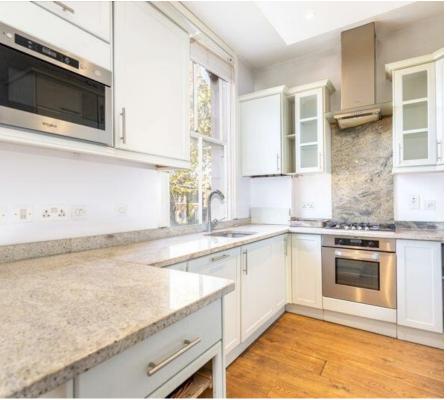

There you find a beautiful open plan living space, perfectly zoned for entertaining. The shaker style kitchen is well equipped and complete with breakfast bar and the living space benefits from a large bay window, high ceilings, alcove shelving and wooden floors.