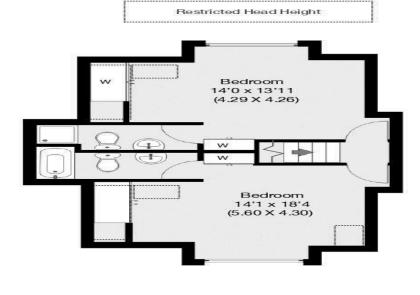

The generous principal bedroom is set to the rear of the first floor, complete with a full bank of fitted storage and en suite shower room. On the second floor, two further large double bedrooms with storage and 2 en suite bathrooms.

## Cavendish Road, Kilburn, London, NW6

Approximate Gross Internal Area With Restriction Height 122.3 sqm /1317 sqft

Approximate Gross Internal Area Without Restriction Height 114.6 sqm / 1234 sqft

Ground Floor

1st Floor

2nd Floor