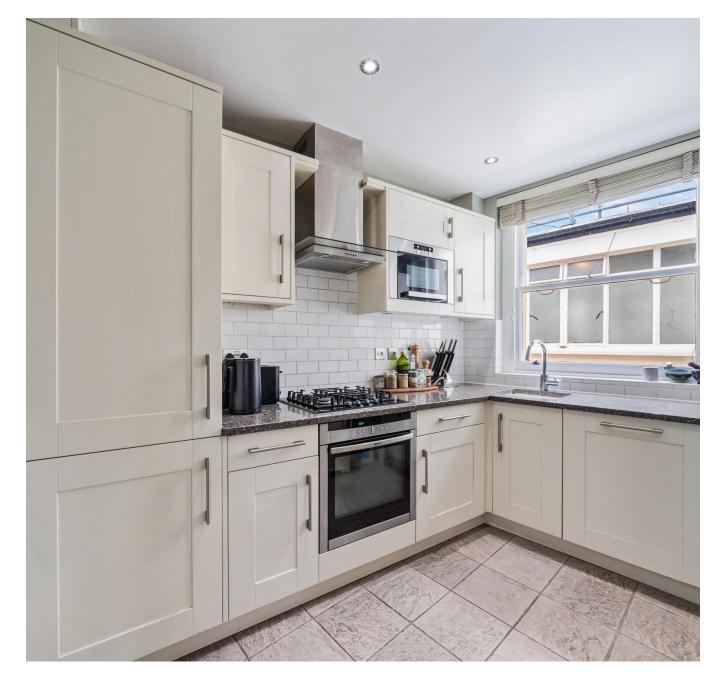

Buckingham Mansions, West End Lane, West Hampstead, London, NW6 |  $\pounds l, 050, 000$ 

- Stunning Mansion Block
- Modern Fitted Kitchen
- Two Spacious Double Bedrooms
- Four Piece En-Suite

- Family Shower Room
- Large Reception Room
- Panoramic Views
- Superb Location

Presenting exceptional this spacious two-bedroom twobathroom apartment found in the highly coveted BAM Estate in West Hampstead. This property boasts an array of remarkable features. Large volume hallway with hardwood flooring, beautiful bright dual aspect reception room benefitting from triple sash windows showing panoramic views, feature fireplace hardwood flooring, and oak luxurious principal bedroom is equipped with an array wardrobes with twin sash windows. stunning four piece En-suite. spacious further bedroom with fitted wardrobes, modern family shower room, Fitted kitchen with a vast range of wall & base units, integrated appliance. utility room. Benefitting from a strategic location, apartment perfectly is the positioned for seamless access to the shopping havens of West End Lane and Hampstead Village. With the West Hampstead Jubilee Line station just a brief five-minute stroll away and the Northern Line station reachable within ten minutes, commuting to Central London and the City becomes an effortless endeavor. This exceptional property