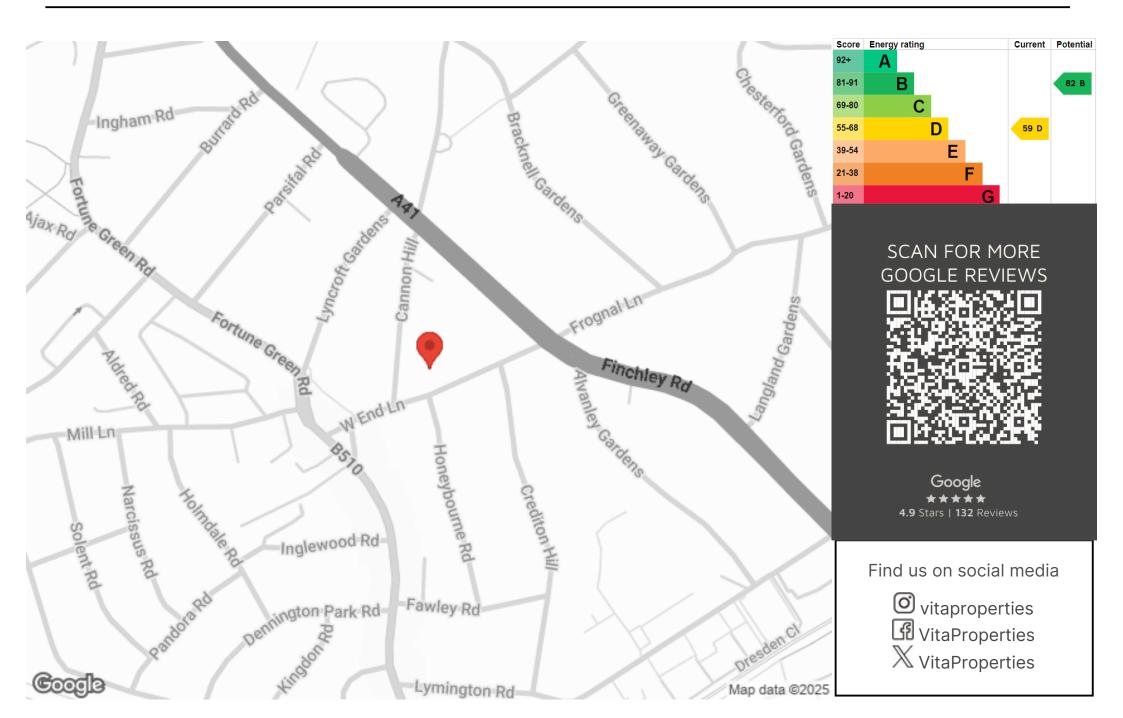

Buckingham Mansions, West End Lane, West Hampstead, London, NW6 |  $\pounds l, 050, 000$ 

- Stunning Mansion Block
- Modern Fitted Kitchen
- Two Spacious Double Bedrooms
- Four Piece En-Suite

- Family Shower Room
- Large Reception Room
- Panoramic Views
- Superb Location

Presenting exceptional this spacious two-bedroom twobathroom apartment found in the highly coveted BAM Estate in West Hampstead. This property boasts an array of remarkable features. Large volume hallway with hardwood flooring, beautiful bright dual aspect reception room benefitting from triple sash windows showing panoramic views, feature fireplace hardwood flooring, and oak luxurious principal bedroom is equipped with an array wardrobes with twin sash windows. stunning four piece En-suite. spacious further bedroom with fitted wardrobes, modern family shower room, Fitted kitchen with a vast range of wall & base units, integrated appliance. utility room. Benefitting from a strategic location, apartment perfectly is the positioned for seamless access to the shopping havens of West End Lane and Hampstead Village. With the West Hampstead Jubilee Line station just a brief five-minute stroll away and the Northern Line station reachable within ten minutes, commuting to Central London and the City becomes an effortless endeavor. This exceptional property