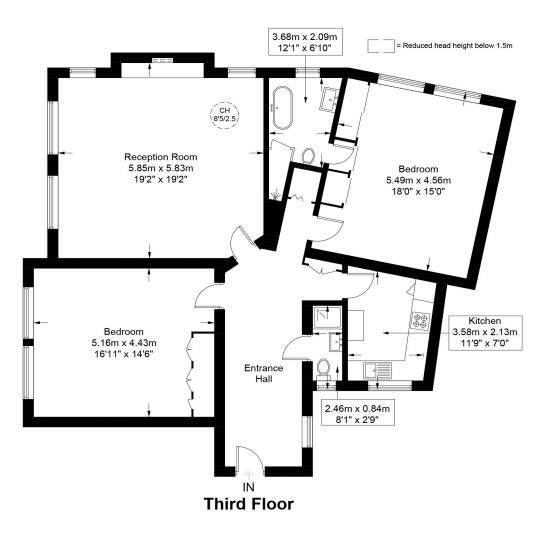

Buckingham Mansions, West End Lane, West Hampstead, London, NW6 |  $\pounds l, 050, 000$ 

- Stunning Mansion Block
- Modern Fitted Kitchen
- Two Spacious Double Bedrooms
- Four Piece En-Suite

- Family Shower Room
- Large Reception Room
- Panoramic Views
- Superb Location

Presenting exceptional this spacious two-bedroom twobathroom apartment found in the highly coveted BAM Estate in West Hampstead. This property boasts an array of remarkable features. Large volume hallway with hardwood flooring, beautiful bright dual aspect reception room benefitting from triple sash windows showing panoramic views, feature fireplace hardwood flooring, and oak luxurious principal bedroom is equipped with an array wardrobes with twin sash windows. stunning four piece En-suite. spacious further bedroom with fitted wardrobes, modern family shower room, Fitted kitchen with a vast range of wall & base units, integrated appliance. utility room. Benefitting from a strategic location, apartment perfectly is the positioned for seamless access to the shopping havens of West End Lane and Hampstead Village. With the West Hampstead Jubilee Line station just a brief five-minute stroll away and the Northern Line station reachable within ten minutes, commuting to Central London and the City becomes an effortless endeavor. This exceptional property

**Restricted Height** = 0.6 sq ft / 0.06 sq m