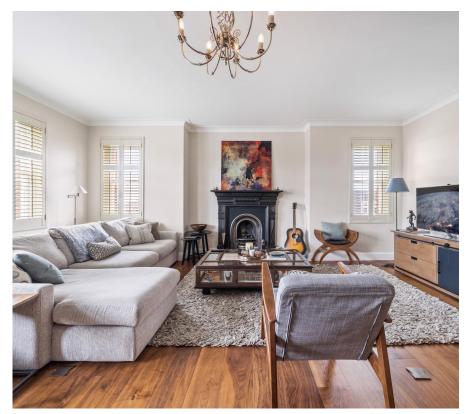

Presenting exceptional this spacious two-bedroom twobathroom apartment found in the highly coveted BAM Estate in West Hampstead. This property boasts an array of remarkable features. Large volume hallway with hardwood flooring, beautiful bright dual aspect reception room benefitting from triple sash windows showing panoramic views, feature fireplace hardwood flooring, and oak luxurious principal bedroom is equipped with an array wardrobes with twin sash windows. stunning four piece En-suite. spacious further bedroom with fitted wardrobes, modern family shower room, Fitted kitchen with a vast range of wall & base units, integrated appliance. utility room. Benefitting from a strategic location, apartment perfectly is the positioned for seamless access to the shopping havens of West End Lane and Hampstead Village. With the West Hampstead Jubilee Line station just a brief five-minute stroll away and the Northern Line station reachable within ten minutes, commuting to Central London and the City becomes an effortless endeavor. This exceptional property