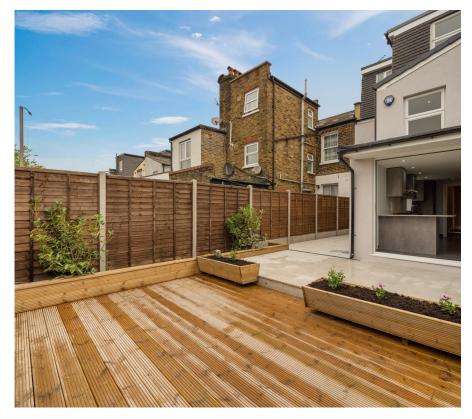

Kate Brookfield x Vita Properties present this newly renovated five bedroom mid terrace house, on Waldo Road NW10.

Brand newly renovated with a new loft conversion, the house offers 1448 sq ft of well-designed accommodation across three floors. A generous double reception room, complete with feature walls and recessed ceiling light features is the perfect versatile space. The concrete effect kitchen is set with a large breakfast bar and full bi-fold to the the sizeable rear garden, with large patio, decking and flower beds. Further throughout the house, a guest WC, five bedrooms and two bathrooms (one en suite to the loft room). All windows a new PVC double glazed and the frontage of the house has received a smart grey colour scheme and new landscaping.