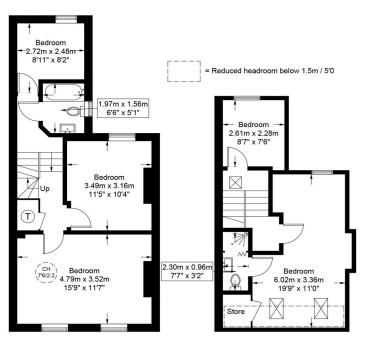

Kate Brookfield x Vita Properties present this newly renovated five bedroom mid terrace house, on Waldo Road NW10.

Brand newly renovated with a new loft conversion, the house offers 1448 sq ft of well-designed accommodation across three floors. A generous double reception room, complete with feature walls and recessed ceiling light features is the perfect versatile space. The concrete effect kitchen is set with a large breakfast bar and full bi-fold to the the sizeable rear garden, with large patio, decking and flower beds. Further throughout the house, a guest WC, five bedrooms and two bathrooms (one en suite to the loft room). All windows a new PVC double glazed and the frontage of the house has received a smart grey colour scheme and new landscaping.

Restricted Height = 42 sq ft / 3.9 sq m

First Floor

**Second Floor** 