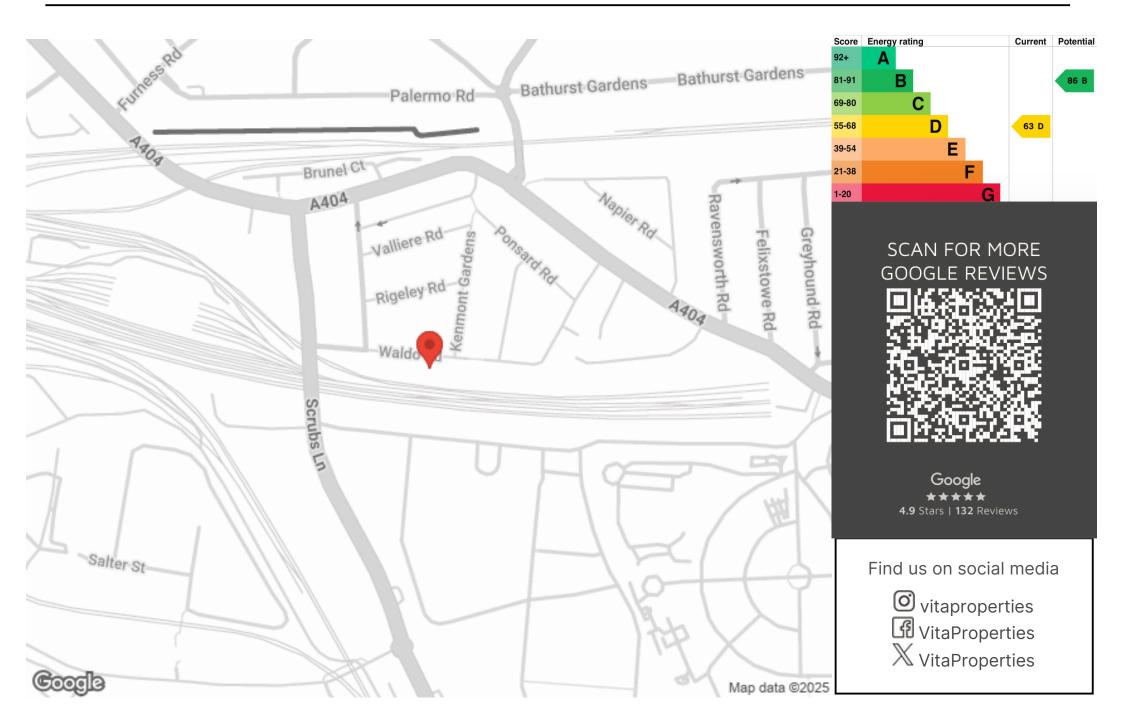

Waldo road sits within the small collection of roads known as 'College Park', just moments to Kensal Green and a short walk to Willesden Junction (Bakerloo Line zone 2 and Overground services).

The area is perfectly position for quick access to White City, North Kensington and Notting Hill, and will directly benefit from HS2 station being constructed at Old Oak Common (estimated 2029-2033).