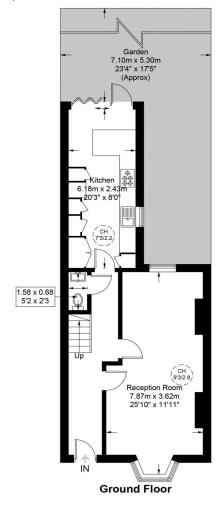

Kate Brookfield x Vita Properties present this newly renovated five bedroom mid terrace house, on Waldo Road NW10.

Brand newly renovated with a new loft conversion, the house offers 1448 sq ft of well-designed accommodation across three floors. A generous double reception room, complete with feature walls and recessed ceiling light features is the perfect versatile space. The concrete effect kitchen is set with a large breakfast bar and full bi-fold to the the sizeable rear garden, with large patio, decking and flower beds. Further throughout the house, a guest WC, five bedrooms and two bathrooms (one en suite to the loft room). All windows a new PVC double glazed and the frontage of the house has received a smart grey colour scheme and new landscaping.

Restricted Height = 42 sq ft / 3.9 sq m

First Floor

**Second Floor** 