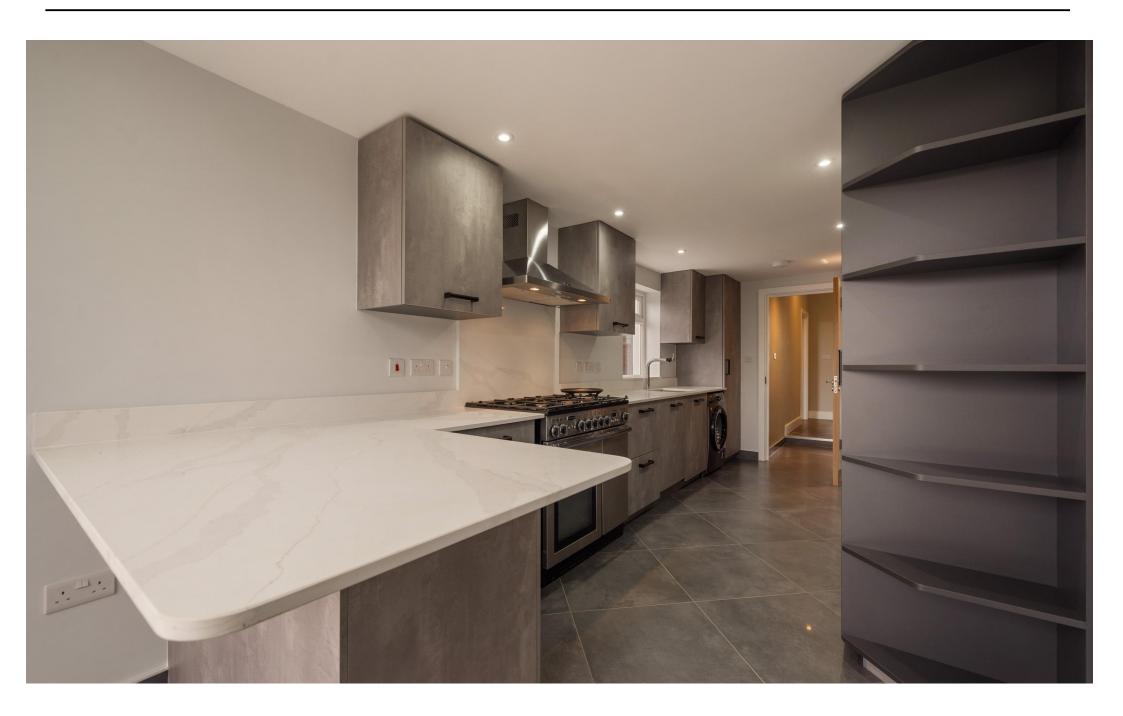

Kate Brookfield x Vita Properties present this newly renovated five bedroom mid terrace house, on Waldo Road NW10.

Brand newly renovated with a new loft conversion, the house offers 1448 sq ft of well-designed accommodation across three floors. A generous double reception room, complete with feature walls and recessed ceiling light features is the perfect versatile space. The concrete effect kitchen is set with a large breakfast bar and full bi-fold to the the sizeable rear garden, with large patio, decking and flower beds. Further throughout the house, a guest WC, five bedrooms and two bathrooms (one en suite to the loft room). All windows a new PVC double glazed and the frontage of the house has received a smart grey colour scheme and new landscaping.