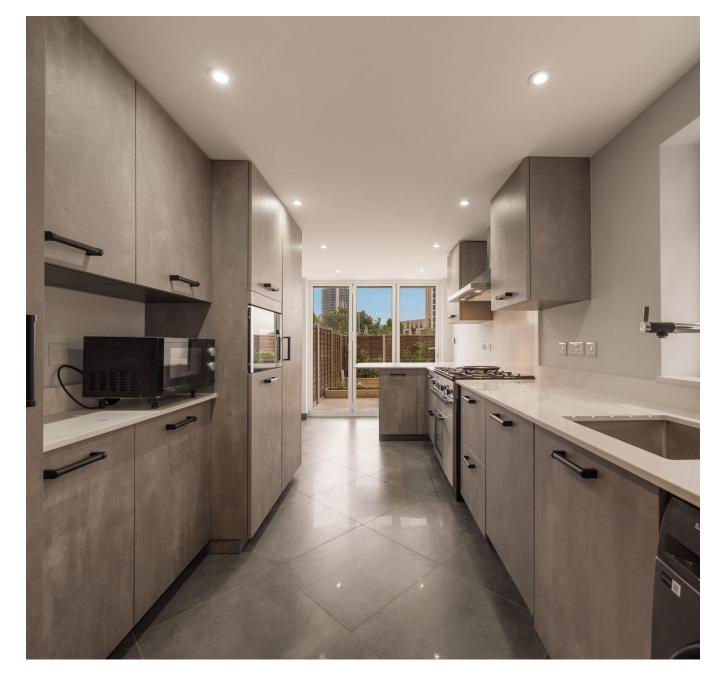

Kate Brookfield x Vita Properties present this newly renovated five bedroom mid terrace house, on Waldo Road NW10.

Brand newly renovated with a new loft conversion, the house offers 1448 sq ft of well-designed accommodation across three floors. A generous double reception room, complete with feature walls and recessed ceiling light features is the perfect versatile space. The concrete effect kitchen is set with a large breakfast bar and full bi-fold to the the sizeable rear garden, with large patio, decking and flower beds. Further throughout the house, a guest WC, five bedrooms and two bathrooms (one en suite to the loft room). All windows a new PVC double glazed and the frontage of the house has received a smart grey colour scheme and new landscaping.