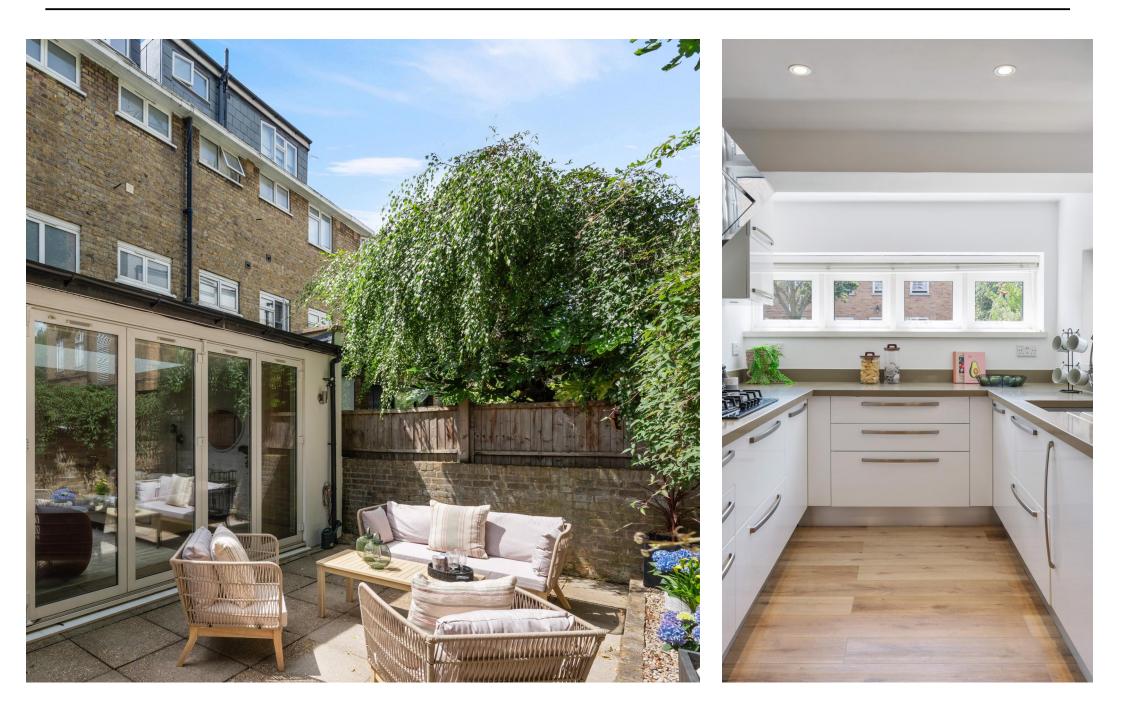

Located in the heart of St John's Wood, a stone's throw from the elegant St John's Wood High Street, this beautiful five-bedroom, threebathroom family townhouse spans 2,000 sq ft (189 sq m). The property boasts a modern design and features five spacious double bedrooms, each with ample storage space, three bathrooms (including two en-suites), a fabulous South East facing patio and two off street parking spaces.

The interiors have been meticulously updated, blending contemporary elegance with functional living. The fully fitted kitchen is complete with high-end appliances and marble countertops. The large reception room is perfect for both relaxation and entertaining, oozing natural light and benefiting from direct access to a private patio that provides a serene outdoor retreat.

Additional features of the house include off-street parking for 2-3 cars, ensuring convenience in this prime location. The property's strategic location offers easy access to the vibrant shops, gourmet restaurants, and efficient transport facilities of St John's Wood High Street. The nearby St John's Wood underground station (Jubilee Line) makes commuting straightforward.