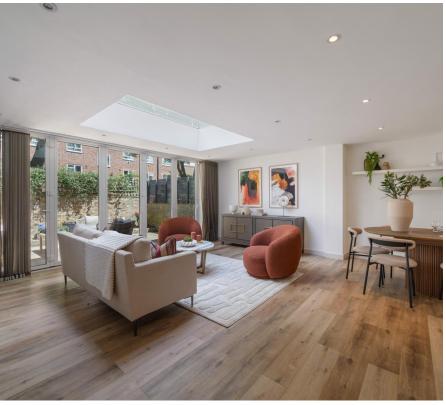

Located in the heart of St John's Wood, a stone's throw from the elegant St John's Wood High Street, this beautiful five-bedroom, threebathroom family townhouse spans 2,000 sq ft (189 sq m). The property boasts a modern design and features five spacious double bedrooms, each with ample storage space, three bathrooms (including two en-suites), a fabulous South East facing patio and two off street parking spaces.

The interiors have been meticulously updated, blending contemporary elegance with functional living. The fully fitted kitchen is complete with high-end appliances and marble countertops. The large reception room is perfect for both relaxation and entertaining, oozing natural light and benefiting from direct access to a private patio that provides a serene outdoor retreat.