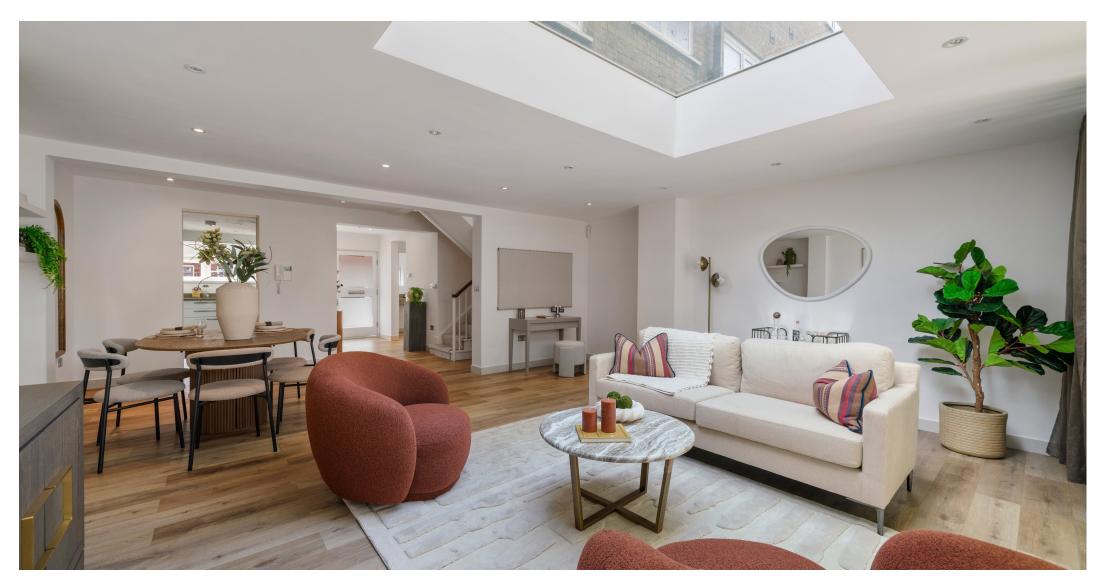

Located in the heart of St John's Wood, a stone's throw from the elegant St John's Wood High Street, this beautiful five-bedroom, threebathroom family townhouse spans 2,000 sq ft (189 sq m). The property boasts a modern design and features five spacious double bedrooms, each with ample storage space, three bathrooms (including two en-suites), a fabulous South East facing patio and two off street parking spaces.

The interiors have been meticulously updated, blending contemporary elegance with functional living. The fully fitted kitchen is complete with high-end appliances and marble countertops. The large reception room is perfect for both relaxation and entertaining, oozing natural light and benefiting from direct access to a private patio that provides a serene outdoor retreat.