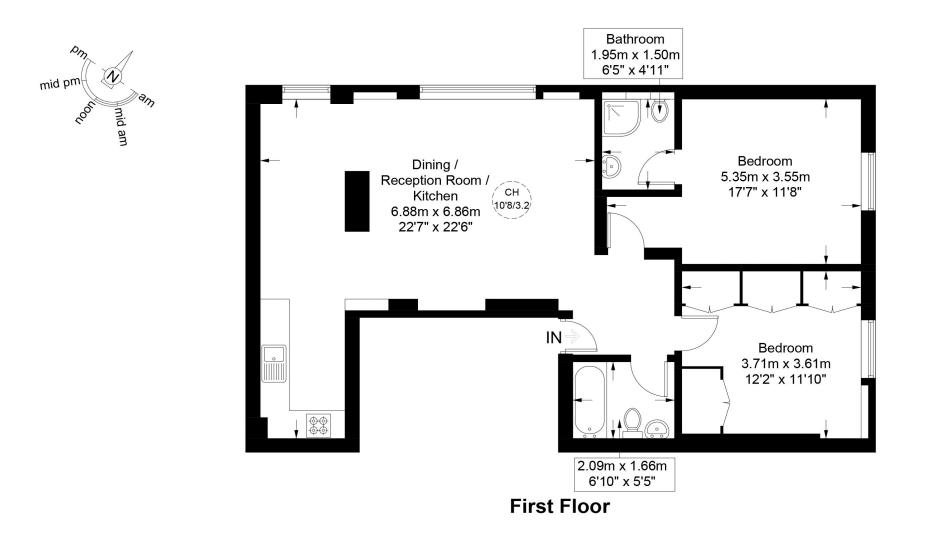

Pleased to introduce a first-floor 2 bedroom apartment overlooking Abbey Road. When you step inside, you'll find a super bright living room that's perfect for relaxing and entertaining. The spacious kitchen is right there too that's well equipped with modern appliances, morning room to cater for all your friends and family, The principal bedroom is dual aspect with Ensuite, second bedroom benefits from an array of fitted wardrobes, fully tiled three piece bathroom. The building is well-maintained and safe along with being close to public transportation, restaurants, cafe's and shops, so running errands is easy.

This plan is for layout guidance only and is not drawn to scale unless stated. All dimensions, including windows, doors, and the Total Gross Internal Area (GIA), are approximate. For precise measurements, please consult a qualified architect or surveyor before making any decisions based on this plan.