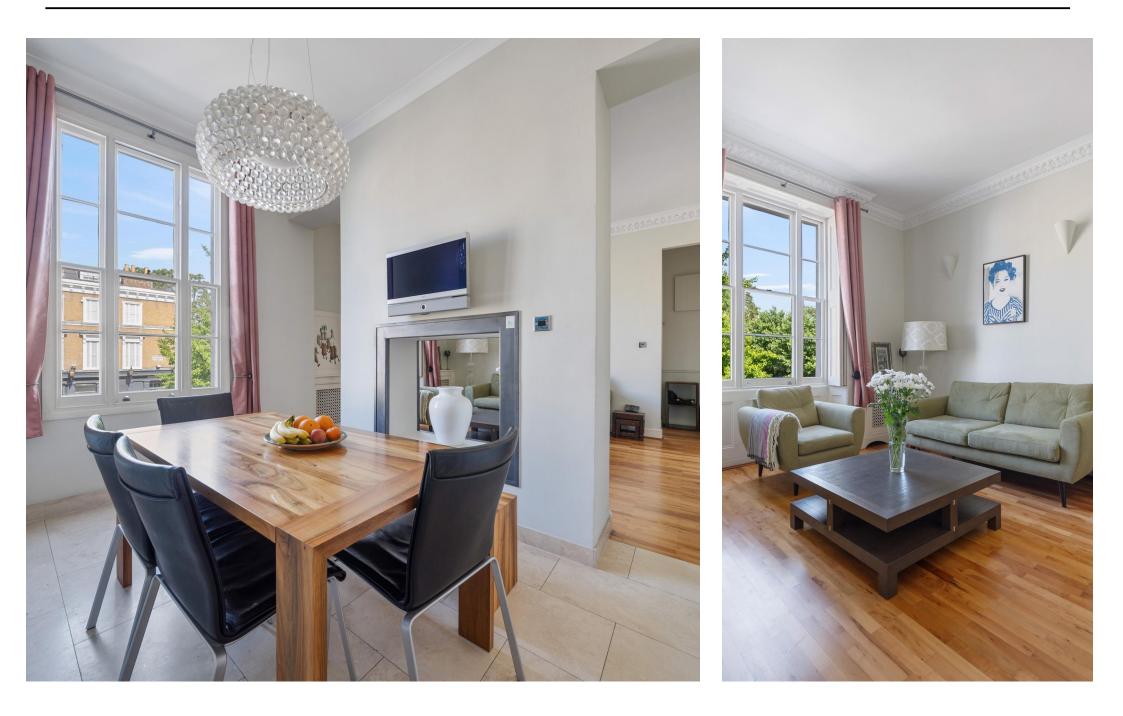

Pleased to introduce a first-floor 2 bedroom apartment overlooking Abbey Road. When you step inside, you'll find a super bright living room that's perfect for relaxing and entertaining. The spacious kitchen is right there too that's well equipped with modern appliances, morning room to cater for all your friends and family, The principal bedroom is dual aspect with Ensuite, second bedroom benefits from an array of fitted wardrobes, fully tiled three piece bathroom. The building is well-maintained and safe along with being close to public transportation, restaurants, cafe's and shops, so running errands is easy.