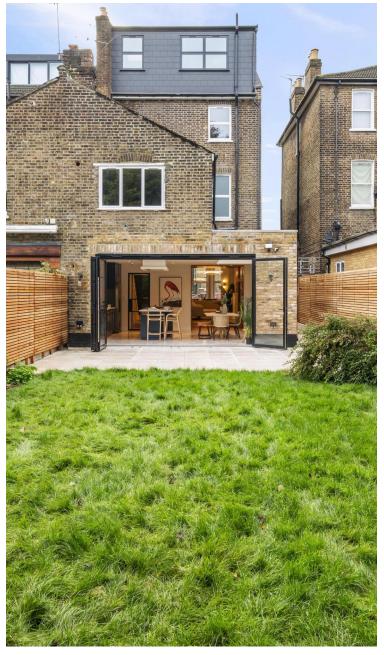

Fordwych Road, London NW2 .| **£2,400,000** 

- Bespoke Joinery
- Solar Panel
- Landscaped Garden
- Italian Tiles

- Large Living Space
- 2 Off Street Parking Spaces

"Vita Properties have been tremendously helpful throughout the process of securing/renting my flat. Informative about the property, prompt communication, easy to use dashboard for sharing of information, and pleasant to work with. Highly recommend!"

a Luxurious Fully Presenting Refurbished 5-Bedroom Haven -Unrivaled Custom Joinery, Exquisite Landscaped Garden, and Seamless Access to Multiple Transport Links Step into this brand new 5-bedroom haven that redefines luxury living. Attention to details has allowed, this to residence surpasses expectations with its opulent impeccable joinery, custom craftsmanship, and an enchanting landscaped garden. Nestled in a highly sought-after location, this home boasts seamless access to a multitude of transport links. ensuring a lifestyle of convenience and connectivity. Beyond the grand fover lies a sprawling double reception area that bathes in natural a welcoming light, fosterina for unforgettable atmosphere gatherings and cherished family moments. The open-plan layout embraces modernity, harmoniously uniting the living and dining spaces for an expansive and versatile entertainment zone. A beautifully installed kitchen stands as a masterpiece, boasting top-of-theline stainless steel appliances, lustrous granite countertops, and custom joinery that epitomizes both form and function