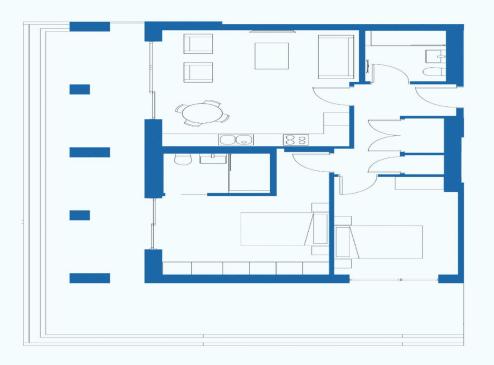

## **GROSS INTERNAL AREA**

75 sqm / 807 sqft

KITCHEN / LIVING

4.4m × 5.4m / 14.5ft × 17.6ft

BATHROOM

2.1m × 2.4m / 6.7ft × 7.9ft

BEDROOM 1

3.6m × 3.8m / 11.9ft × 12.3ft

ENSUITE

1.9m × 2.4m / 6.1ft × 8.0ft

BEDROOM 2 2.8m × 4.5m / 9.2ft × 14.8ft TERRACE 13.9m × 9.4m / 45.7ft × 30.8ft