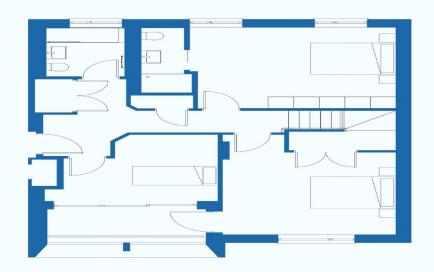

## **GROSS INTERNAL AREA**

130 sqm / 1401 sqft

KITCHEN / LIVING

8.3m × 6.5m / 27.3ft × 21.3ft

BATHROOM

2.3m × 1.9m / 7.6ft × 6.2ft

BEDROOM 1

3.9m × 4.9m / 12.7ft × 15.9ft

ENSUITE

2.2m × 1.2m / 7.2ft × 4.0ft

BEDROOM 2
4.1m × 3.9m / 13.3ft × 12.9ft
BEDROOM 3
3.6m × 3.1m / 11.9ft × 10.4ft
TERRACE / BALCONY 01
3.8m × 1.3m / 12.4ft × 4.3ft
TERRACE / BALCONY 02
3.8m × 1.3m / 12.4ft × 4.3ft