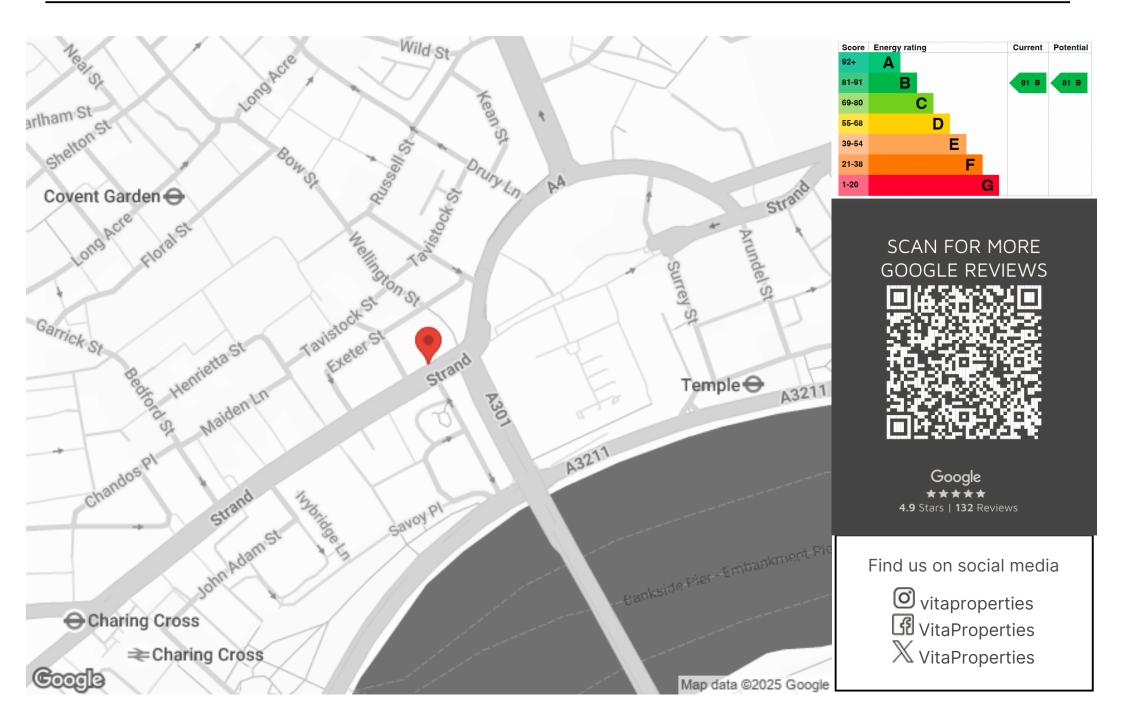

Inside, you will find beautifully designed spaces – some designated for quiet, peaceful moments and others for socialising and entertaining guests.

The Royal Majestic Apartments, Brondsebury, NW6 offer excellent transport links, making them an ideal choice if you want to be within easy reach of central London and the City. Willesden Green or Kilburn are the nearest stations for the Jubilee Line. If you are travelling abroad, Heathrow Airport is a 45-minute drive by car.