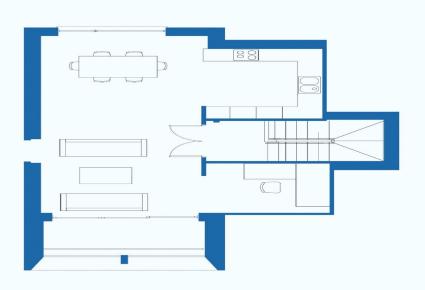

## **GROSS INTERNAL AREA**

130 sqm / 1401 sqft

KITCHEN / LIVING

8.3m × 6.5m / 27.3ft × 21.3ft

BATHROOM

2.3m × 1.9m / 7.6ft × 6.2ft

BEDROOM 1

3.9m × 4.9m / 12.7ft × 15.9ft

ENSUITE

2.2m × 1.2m / 7.2ft × 4.0ft

BEDROOM 2
4.1m × 3.9m / 13.3ft × 12.9ft
BEDROOM 3
3.6m × 3.1m / 11.9ft × 10.4ft
TERRACE / BALCONY 01
3.8m × 1.3m / 12.4ft × 4.3ft
TERRACE / BALCONY 02
3.8m × 1.3m / 12.4ft × 4.3ft