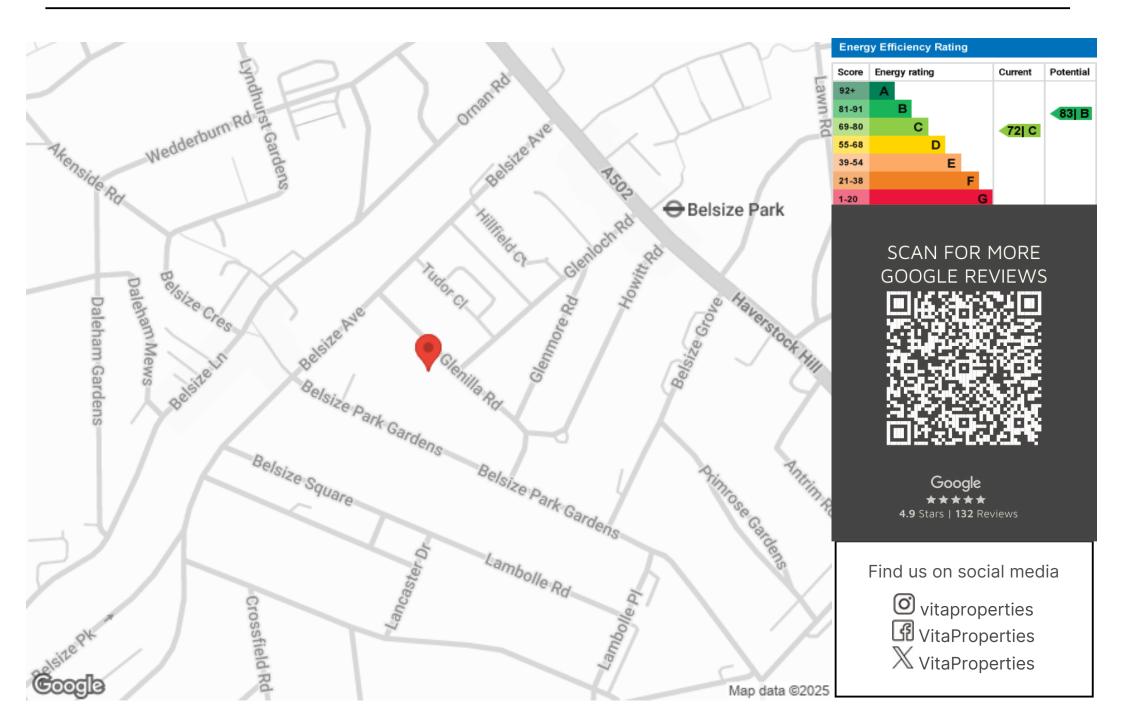

Sussex House is a charming residence with beautiful communal gardens and situated in the soughtafter locale of Belsize Park, the property offers effortless access to amenities such as Haverstock Hill and Belsize Park Tube station (Northern Line), as well as being within walking distance to Swiss Cottage (Jubilee Line).

Nature lovers will appreciate the proximity to Hampstead Heath and Primrose Hill, ideal for leisurely walks and outdoor pursuits. Whether you crave the serenity of green spaces or the vibrancy of city living, this apartment promises the best of both worlds. Seize the opportunity to make this refined urban sanctuary your new residence