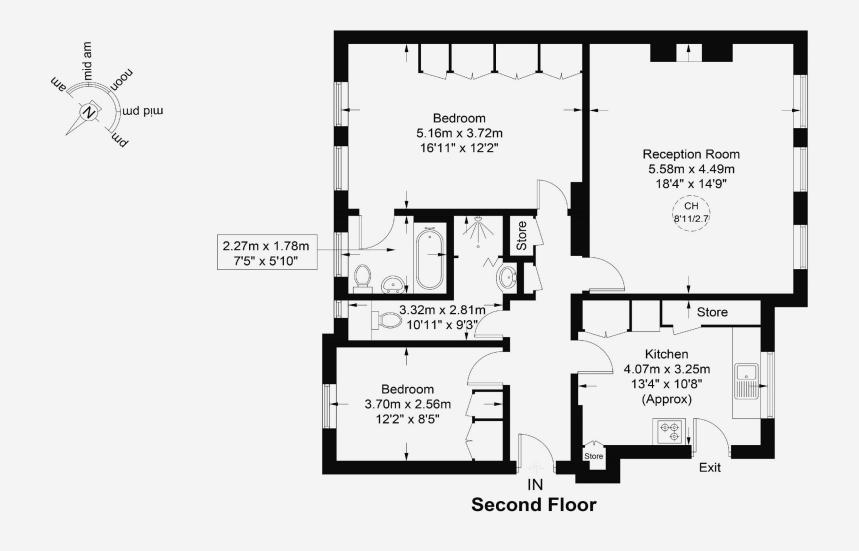

Sussex House, Glenilla Road, Belsize Park, London NW3 |  $\pounds 692$ 

- Newly Refurbished
- Two Bedrooms, Two Bathrooms
- Second Floor with Lift
- Unfurnished

- Communal Gardens
- Heart of Belsize Park
- Available 6th May 2024
- Over 900 sqft