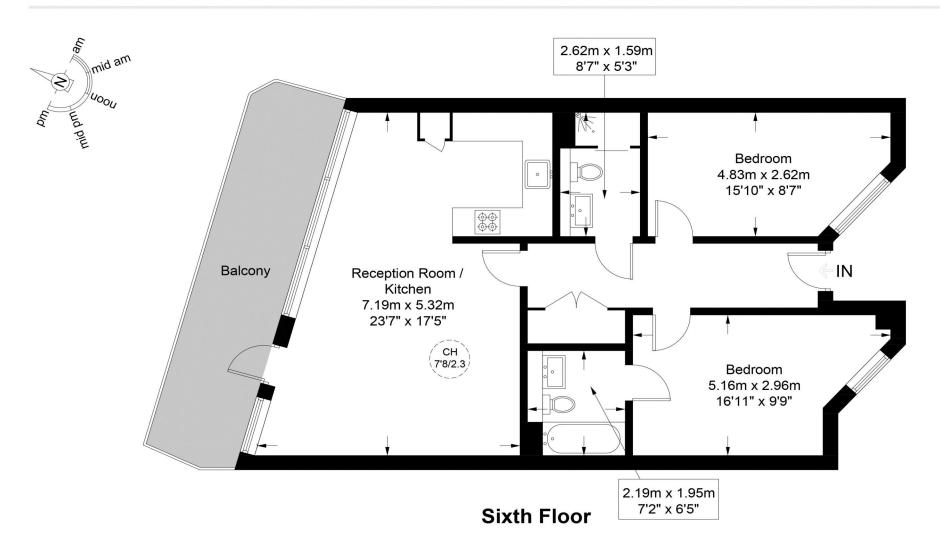

This plan is for layout guidance only and is not drawn to scale unless stated. All dimensions, including windows, doors, and the Total Gross Internal Area (GIA), are approximate. For precise measurements, please consult a qualified architect or surveyor before making any decisions based on this plan.