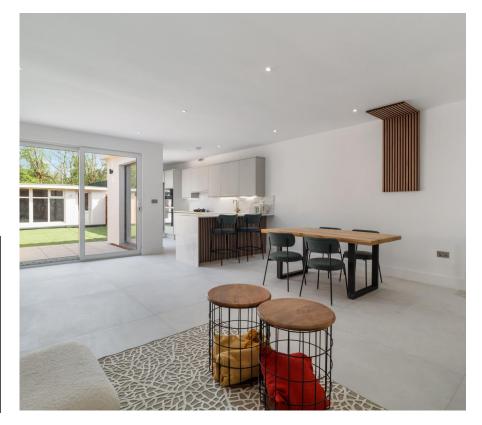

As you step inside, you're greeted by a bright and airy open-plan layout, seamlessly connecting the living, dining, and kitchen areas. The modern kitchen is equipped with state-of-the-art appliances and ample storage, just outside, you'll find a private garden, ideal for entertaining on sunny days. With its contemporary design, convenient location, and ample living space, this new-built house is the perfect place to call home.