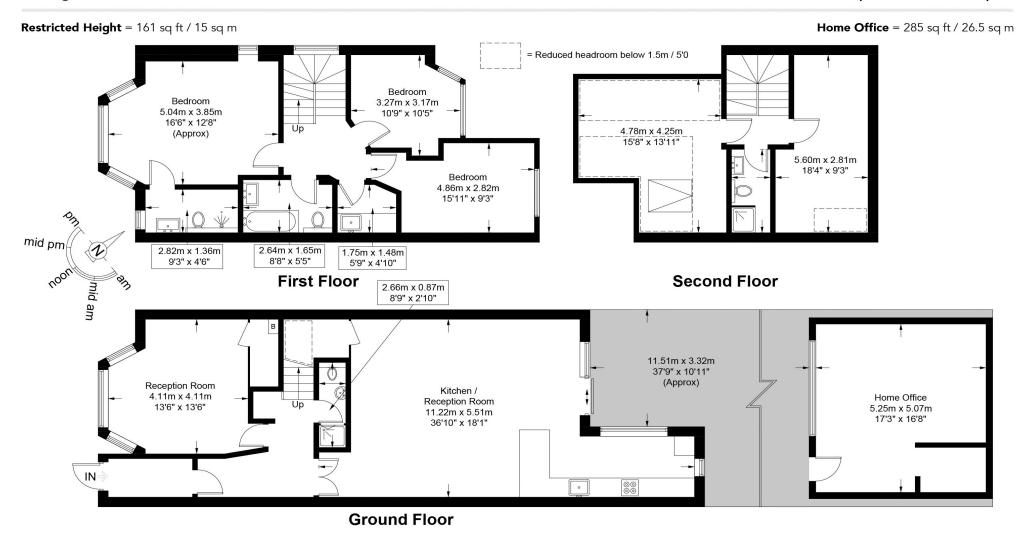

The property features five generously sized bedrooms, providing plenty of space for family and guests. Each bedroom offers tranquility and privacy, with large windows allowing natural light to flood in. One of the standout features of this home is the dedicated home office space, perfect for remote work or studying.

This plan is for layout guidance only and is not drawn to scale unless stated. All dimensions, including windows, doors, and the Total Gross Internal Area (GIA), are approximate. For precise measurements, please consult a qualified architect or surveyor before making any decisions based on this plan.