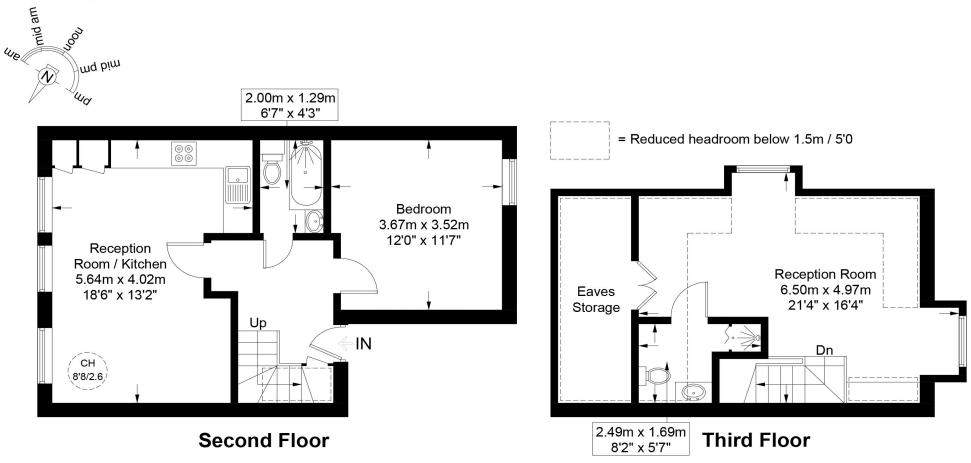

## Approximate Gross Internal Area = 860 sq ft / 79.9 sq m

Restricted Height = 190 sq ft / 17.7 sq m

This plan is for layout guidance only and is not drawn to scale unless stated. All dimensions, including windows, doors, and the Total Gross Internal Area (GIA), are approximate. For precise measurements, please consult a qualified architect or surveyor before making any decisions based on this plan.