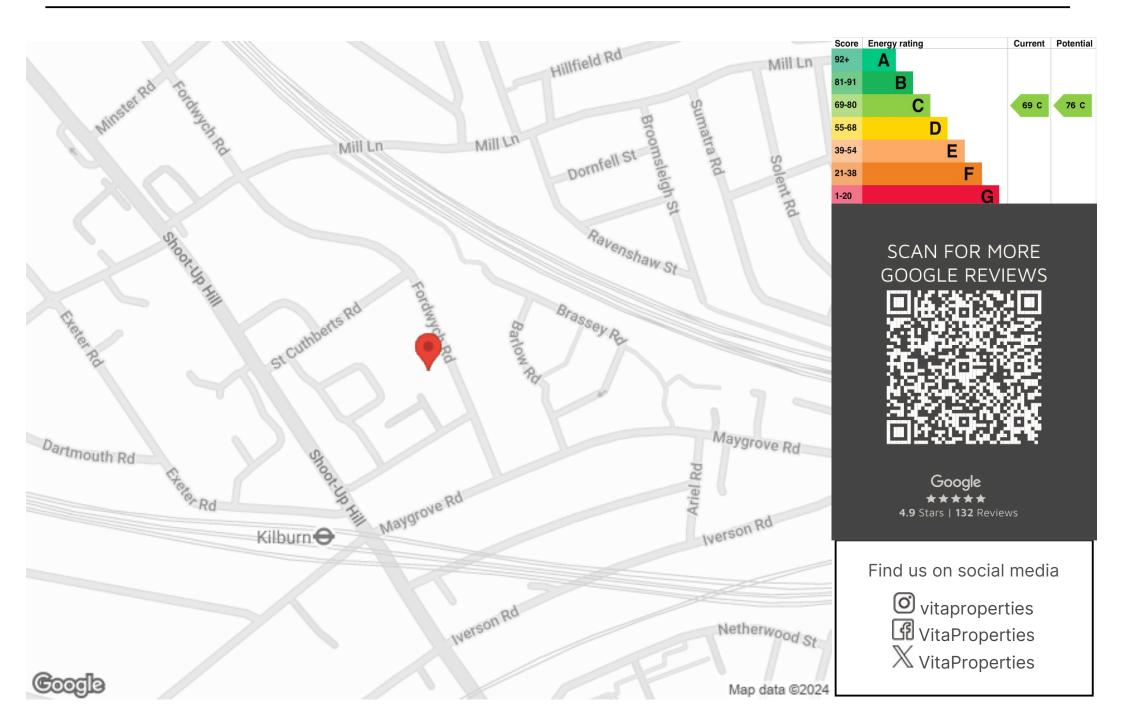

The property is positioned in the southern section of Fordwych Road, between Mill Lane and Maygrove Road, an extremely convenient location just a short walk to the Jubilee Line at Kilburn and Thames Link and Overground services at West Hampstead. Residents enjoy the vibrant high streets of both West Hampstead and Kilburn, with their offerings of excellent pubs, restaurants, coffee shops and big name supermarkets as well as independent organic food stores. On Saturdays, take a walk to the farmers market held outside of West Hampstead Thames Link, before hopping onto the overground to Hampstead Heath for fresh air and a lovely walk.