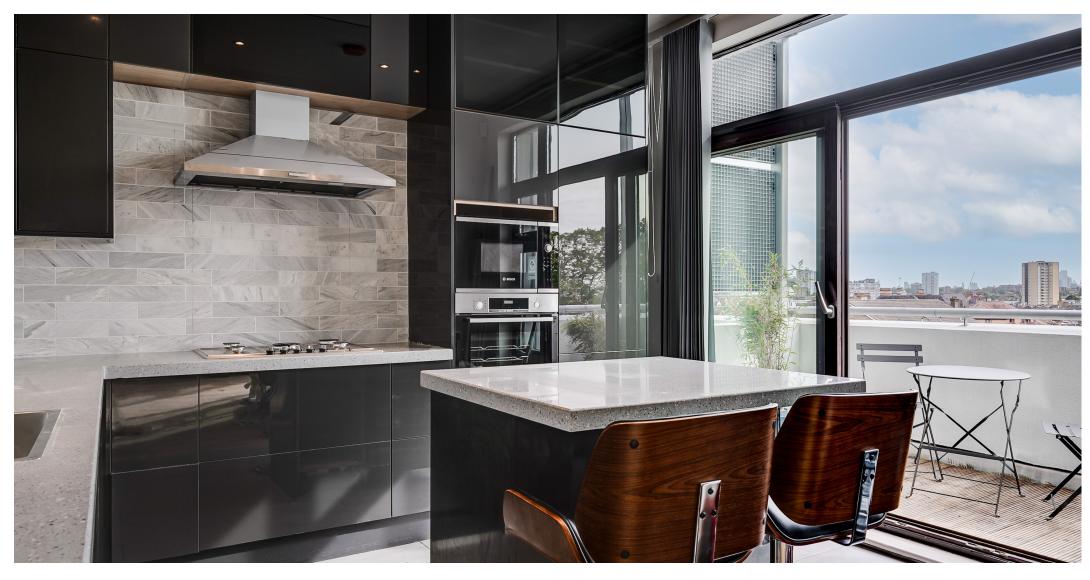

Introducing the Penthouse at Kimberley Court, a prestigious residence nestled in the coveted neighborhood moments away from Queens Park and Kilburn. Boasting an impressive 1226 sqf of internal lateral space, this rare gem promises a truly lavish living environment. With its soaring ceilings, the Penthouse exudes an air of elegance and opulence at every turn.

Convenience meets luxury with a private allocated parking space, a coveted amenity in this sought-after locale. Experience year-round comfort with underfloor heating and air conditioning, ensuring a pleasant ambiance regardless of the season.