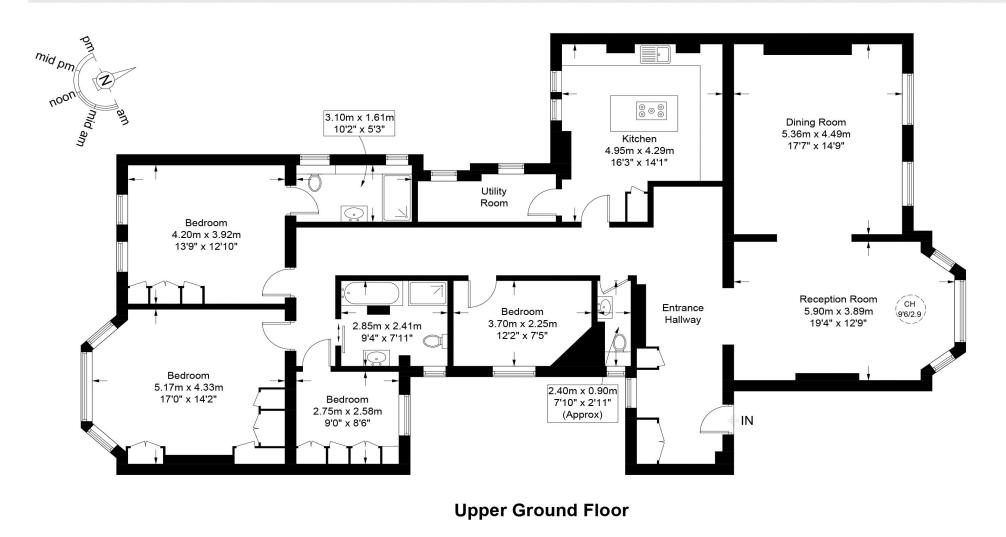

Step into this spacious four bedroom apartment set in a prestigious Mansion Block (BAM Estate). The property offers 1958sq ft of lateral living space with high ceilings that enhance the sense of openness and airiness. As you enter, you'll be greeted by two generously proportioned reception rooms, retaining charming original features that exude a timeless The appeal. modern kitchen/breakfast room is designed for both style and functionality, featuring contemporary fittings and plenty of storage space. Adjacent to the kitchen, a convenient utility room adds practicality to everyday living. Further benefit from modern bathrooms, a beautifully maintained landscaped communal gardens and a first class porterage/management service. The development is within walking distance to West Hampstead that offers a variety of popular shops, restaurants and coffee bars. Transportation links include West Hampstead tube station (Jubilee Line) and West Hampstead (ThamesLink). Hampstead & Finchley Road transport links are also a short walk away. Viewings are highly recommended.