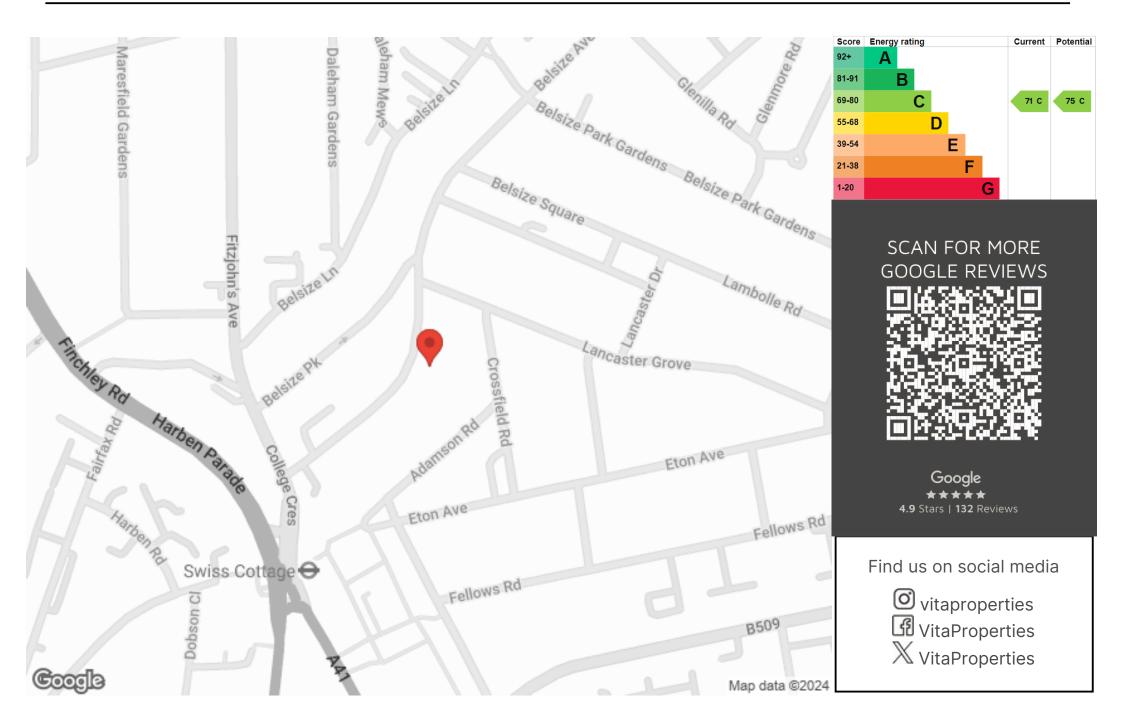

Buckland Crescent, Belsize Park, London NW3. | £1,000,000

- Reception room opening onto a roof terrace
- Recently Renovated
- Wooden floors
- Chain Free

- 2 Bathrooms
- Leasehold

"Vita Properties have been tremendously helpful throughout the process of securing/renting my flat. Informative about the property, prompt communication, easy to use dashboard for sharing of information, and pleasant to work with. Highly recommend!"

This well proportioned and elegant 3 bedroom flat set within an elegant conversion boasts a delightful reception room with French doors opening onto a roof terrace and a bright kitchen.

Buckland Crescent is a sought-after residential street within easy reach of the charming shops and cafés of Belsize Village.