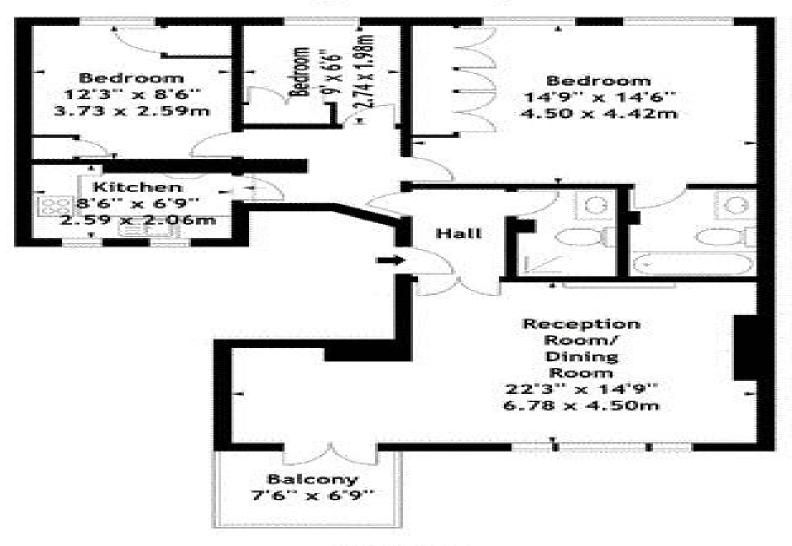

## Approx. Gross Internal Area 927 Sq Ft - 86.12 Sq M

First Floor

Measured in accordance with RICS guidelines. Every attempt is made to ensure accuracy, however all measurements are approximate. This floor plan is for illustrative purposes only and is not to scale.