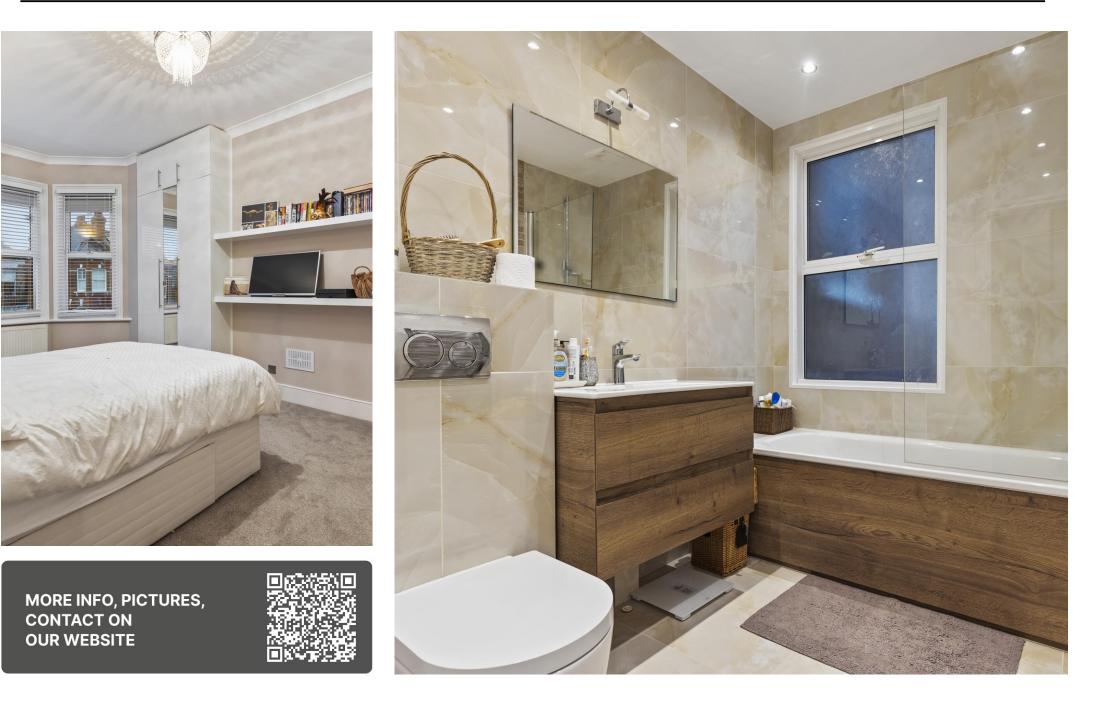

This impressive period four bedroom house offers fantastic living accommodation throughout and benefits from: Hallway retaining many of it's original features and wood flooring, guest WC, Two reception rooms with triple bay sash windows and wood floor, 21ft fitted kitchen with breakfast bar with twin doors out to a 35ft secluded south facing garden. Principal bedroom with a vast range of floor to ceiling fitted wardrobes, three further bedrooms, two fully tiled bathrooms and a further WC.