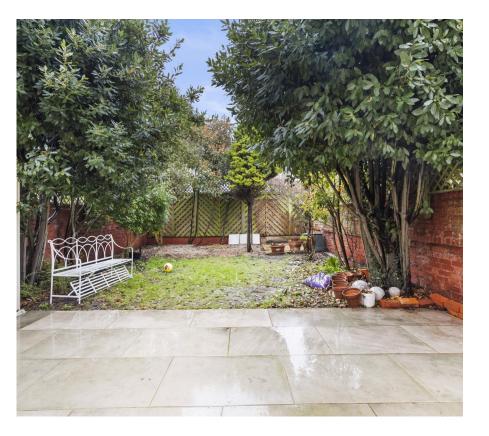

This impressive period four bedroom house offers fantastic living accommodation throughout and benefits from: Hallway retaining many of it's original features and wood flooring, guest WC, Two reception rooms with triple bay sash windows and wood floor, 21ft fitted kitchen with breakfast bar with twin doors out to a 35ft secluded south facing garden. Principal bedroom with a vast range of floor to ceiling fitted wardrobes, three further bedrooms, two fully tiled bathrooms and a further WC.