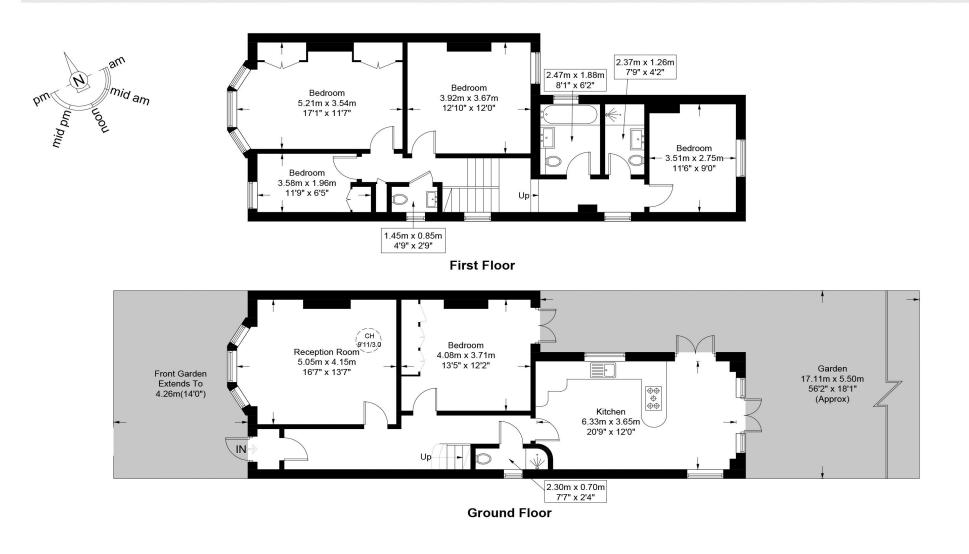

This impressive period four bedroom house offers fantastic living accommodation throughout and benefits from: Hallway retaining many of it's original features and wood flooring, guest WC, Two reception rooms with triple bay sash windows and wood floor, 21ft fitted kitchen with breakfast bar with twin doors out to a 35ft secluded south facing garden. Principal bedroom with a vast range of floor to ceiling fitted wardrobes, three further bedrooms, two fully tiled bathrooms and a further WC.