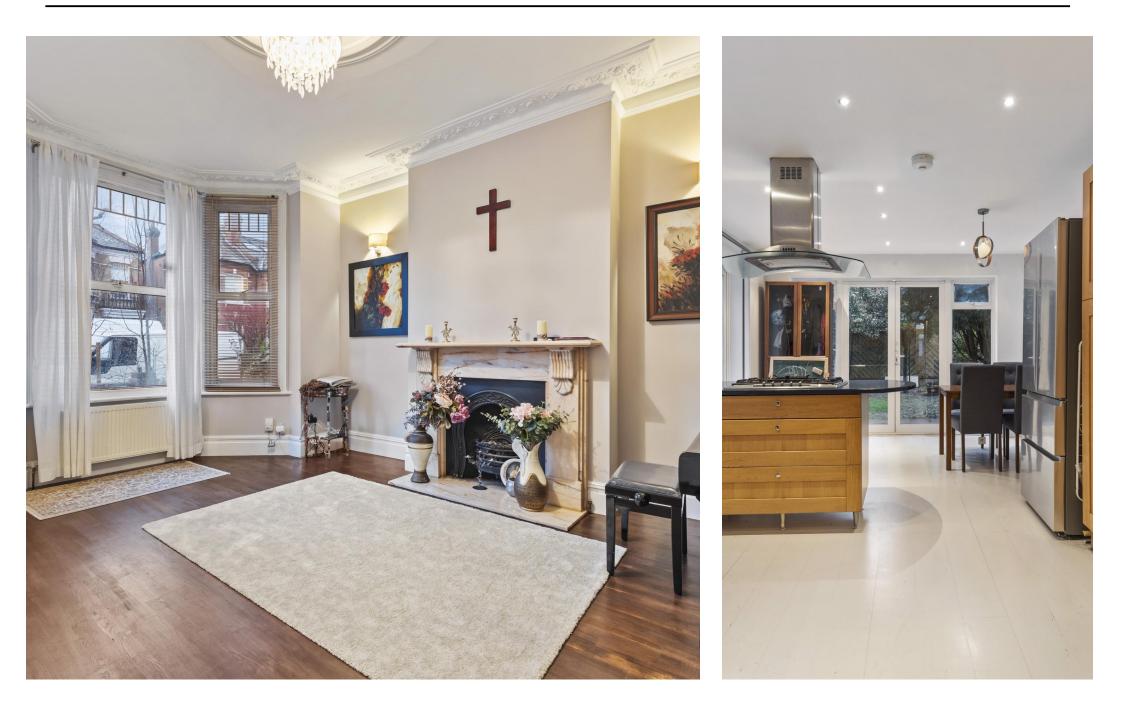

This impressive period four bedroom house offers fantastic living accommodation throughout and benefits from: Hallway retaining many of it's original features and wood flooring, guest WC, Two reception rooms with triple bay sash windows and wood floor, 21ft fitted kitchen with breakfast bar with twin doors out to a 35ft secluded south facing garden. Principal bedroom with a vast range of floor to ceiling fitted wardrobes, three further bedrooms, two fully tiled bathrooms and a further WC.