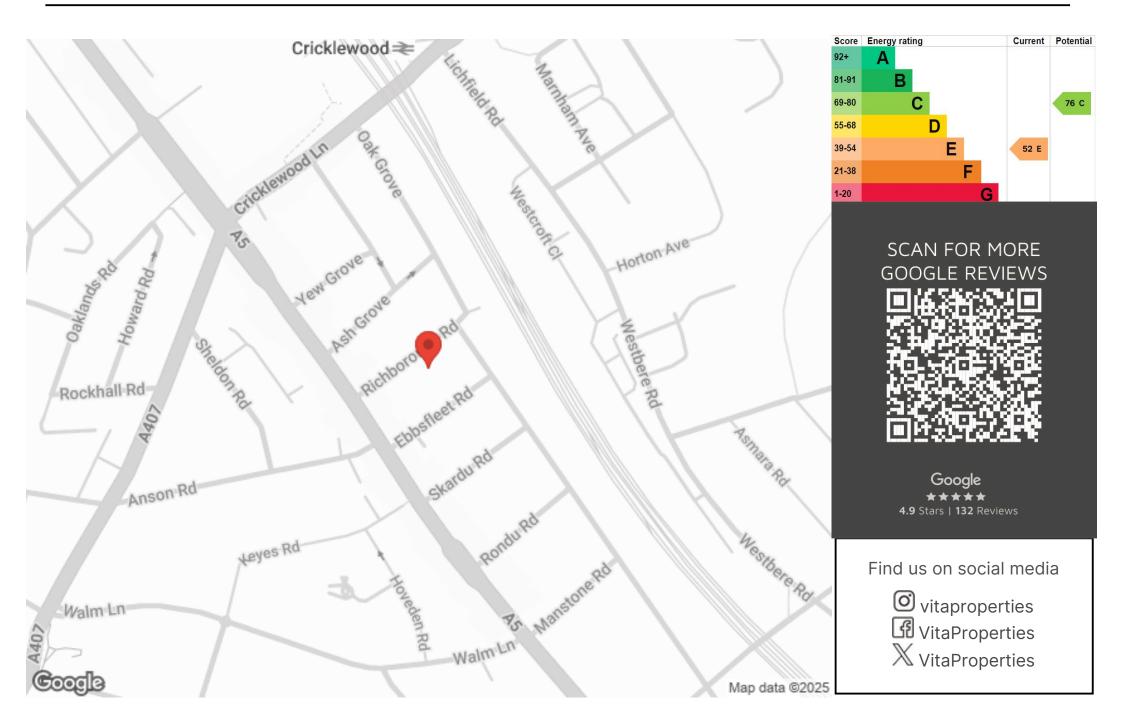

Richborough Road is situated moments away from the local cafes, restaurants and amenities of transport links of Kilburn Jubilee Line, Brondesbury Overground and West Hampstead Jubilee, Overground and Thameslink.