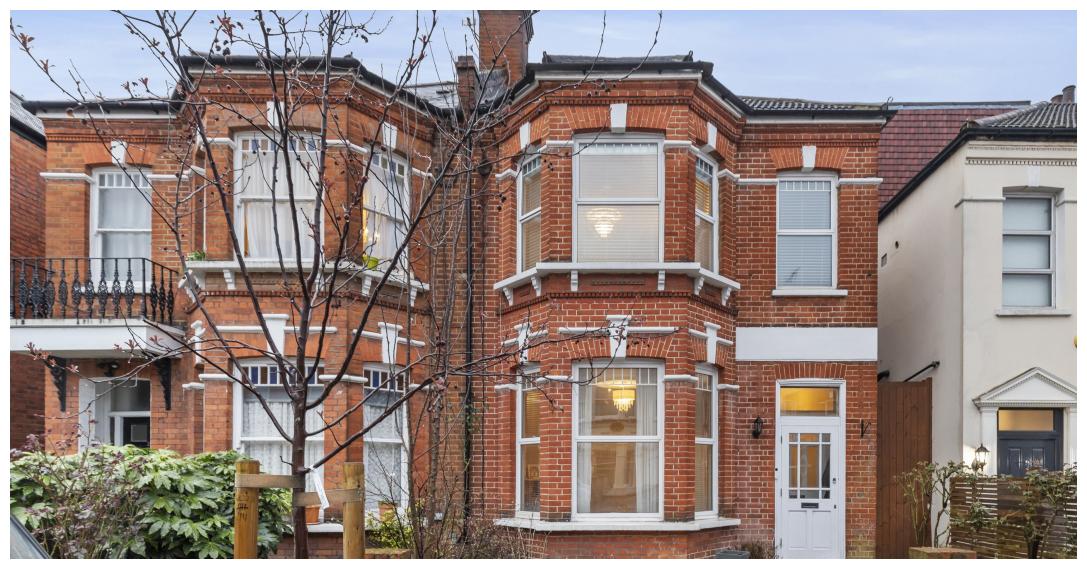

## Richborough Road, Cricklewood, London NW2 | $\pounds$ 1,200,000

- Semi Detached Period Property
- Spacious Kitchen Diner
- Four Bedrooms
- Two Bathrooms-Four W/C's

- Large Secluded Garden
- Close To All Amenities

This impressive period four bedroom house offers fantastic living accommodation throughout and benefits from: Hallway retaining many of it's original features and wood flooring, guest WC, Two reception rooms with triple bay sash windows and wood floor, 21ft fitted kitchen with breakfast bar with twin doors out to a 35ft secluded south facing garden. Principal bedroom with a vast range of floor to ceiling fitted wardrobes, three further bedrooms, two fully tiled bathrooms and a further WC.