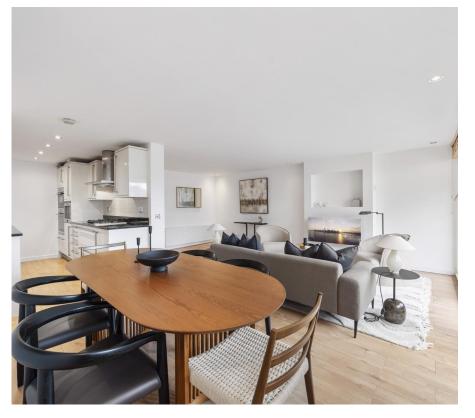

This luxury two bedroom, two bathroom apartment is set out over 872 sq.ft (81 sq.m) and boasts bright open-plan living. The apartment benefits from contemporary fixtures and fittings, gas central heating & double glazing.