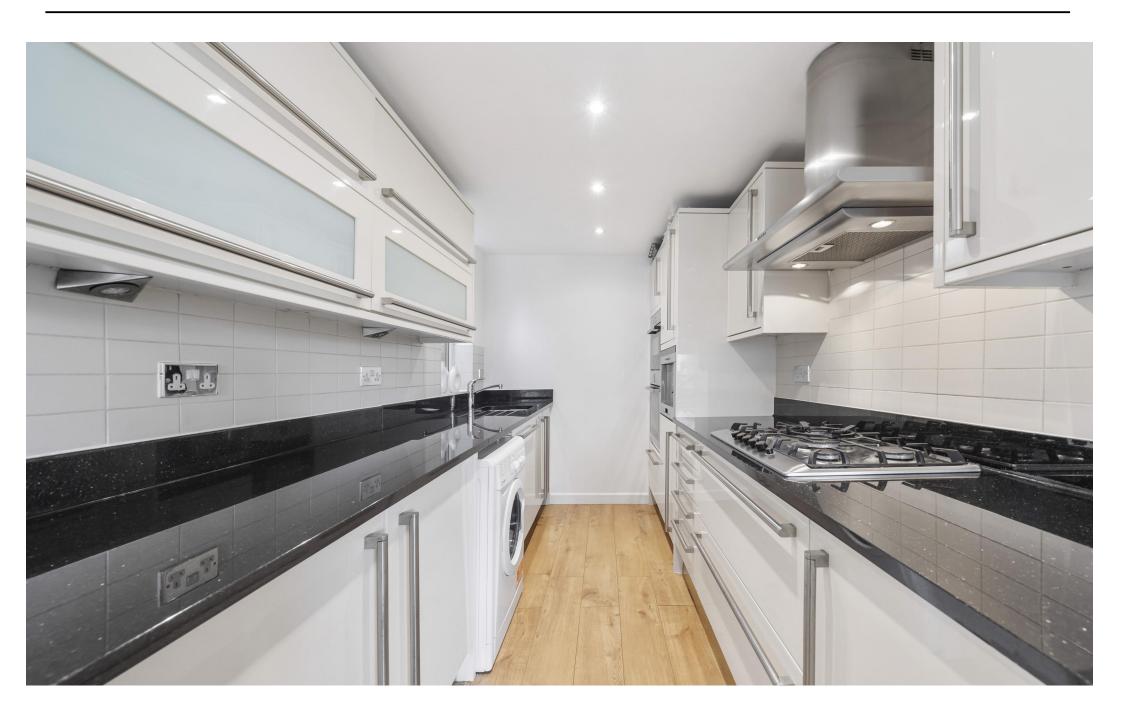

This luxury two bedroom, two bathroom apartment is set out over 872 sq.ft (81 sq.m) and boasts bright open-plan living. The apartment benefits from contemporary fixtures and fittings, gas central heating & double glazing.