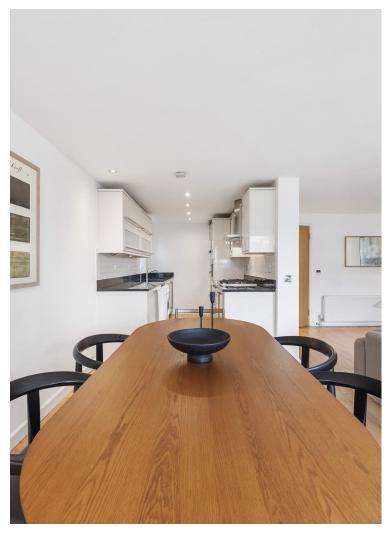

This luxury two bedroom, two bathroom apartment is set out over 872 sq.ft (81 sq.m) and boasts bright open-plan living. The apartment benefits from contemporary fixtures and fittings, gas central heating & double glazing.