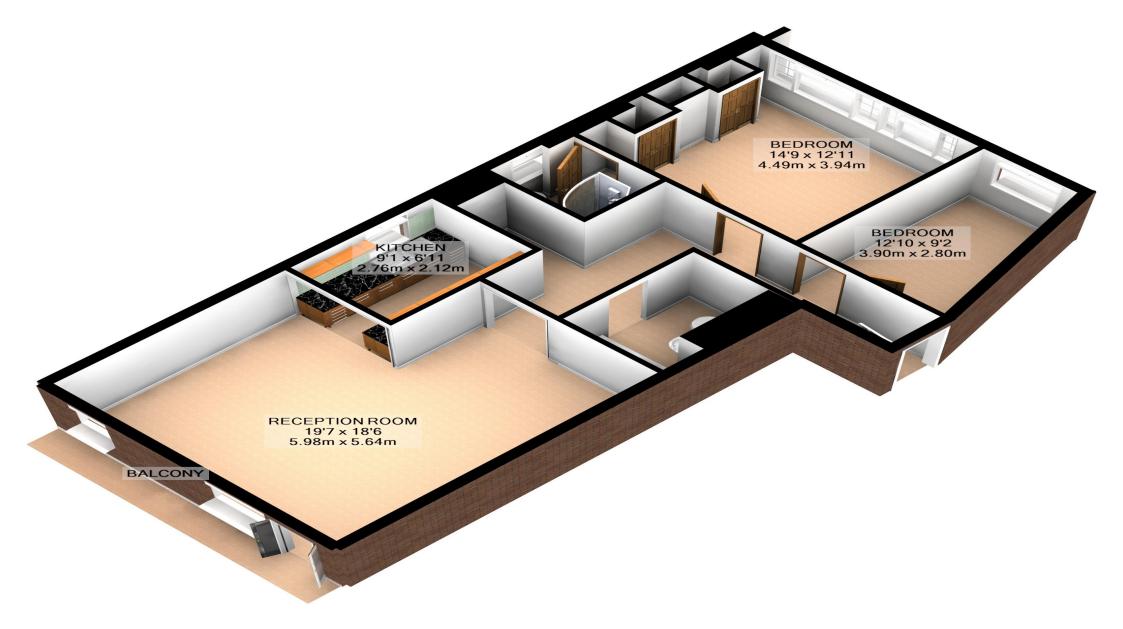

This luxury two bedroom, two bathroom apartment is set out over 872 sq.ft (81 sq.m) and boasts bright open-plan living. The apartment benefits from contemporary fixtures and fittings, gas central heating & double glazing.

## Total Approx. Floor Area 872 Sq.Ft. (81.0 Sq.M.)

KeyAGENT LTD Floor Plans are produced and provided for illustration purposes only. Whilst every attempt has been made to ensure the plan is accurate and presents the property in the best way, measurements of doors, windows and rooms are approximate and no responsibility is taken for any error, omission or mis-statement. To find out more about KeyAGENT please visit www.keyagent.co.uk (Tel: 0845 475 4165)